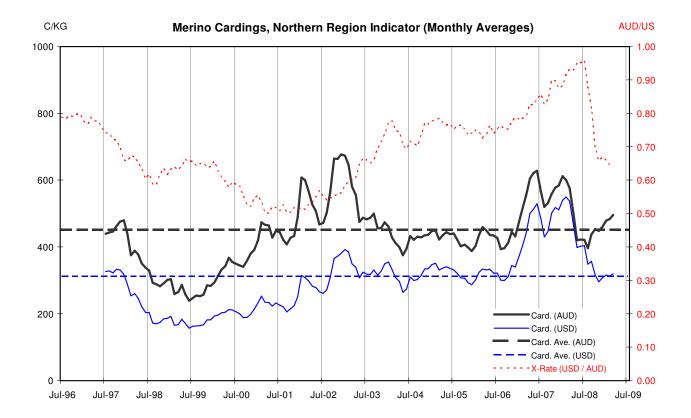

### **TABLE OF CONTENTS**

| Maili Fayes  |                                                                                     |         |
|--------------|-------------------------------------------------------------------------------------|---------|
| Table 1      | Northern Region Micron Price Guides                                                 | Page 2  |
|              | Weekly Market Commentary                                                            | Page 2  |
| Table 2      | Northern Region Deciles                                                             | Page 3  |
| Graph        | Northern Region 18-23 MPG Movement since July 1995                                  | Page 3  |
| Graph        | Northern Region 26-32 MPG Movement since July 1995                                  | Page 3  |
| Table 3      | AgRisk Management, Forward Delivery Indicator Contract                              | Page 4  |
| Table 4      | Sydney Futures Exchange, Wool Futures Quotes                                        | Page 4  |
| Graph        | Sydney Futures Exchange, 19 micron price movement                                   | Page 5  |
| Graph        | Sydney Futures Exchange, 21 micron price movement                                   | Page 5  |
| Graph        | Sydney Futures Exchange, 23 micron price movement                                   | Page 5  |
| Graph        | Sydney Futures Exchange, 19 micron future delivery months verses the current market | Page 6  |
| Graph        | Sydney Futures Exchange, 21 micron future delivery months verses the current market | Page 6  |
| Graph        | Sydney Futures Exchange, 23 micron future delivery months verses the current market | Page 6  |
| Additional F | Pages - Returns per Head                                                            |         |
| Table 5      | Gross Returns per head for fleece wool, based on a skirted fleece weight of 9 kg    | Page 7  |
| Table 6      | Gross Returns per head for fleece wool, based on a skirted fleece weight of 8 kg    | Page 8  |
| Table 7      | Gross Returns per head for fleece wool, based on a skirted fleece weight of 7 kg    | Page 9  |
| Table 8      | Gross Returns per head for fleece wool, based on a skirted fleece weight of 6 kg    | Page 10 |
| Table 9      | Gross Returns per head for fleece wool, based on a skirted fleece weight of 5 kg    | Page 11 |
| Table 10     | Gross Returns per head for fleece wool, based on a skirted fleece weight of 4 kg    | Page 12 |
| Table 11     | Gross Returns per head for fleece wool, based on a skirted fleece weight of 3 kg    | Page 13 |
| Table 12     | Gross Returns per head for fleece wool, based on a skirted fleece weight of 2 kg    | Page 14 |
| Additional F | Pages - Northern Region MPG's in AUD & USD terms / Production Graphs                |         |
| Graph        | Northern Region 18 MPG in Australian & US dollar terms                              | Page 15 |
| Graph        | Northern Region 19 MPG in Australian & US dollar terms                              | Page 15 |
| Graph        | Australian Greasy fine Wool Production (less than 19 micron)                        | Page 15 |
| Graph        | Northern Region 20 MPG in Australian & US dollar terms                              | Page 16 |
| Graph        | Australian Greasy Wool Production, 20 micron                                        | Page 16 |
| Graph        | Northern Region 21 MPG in Australian & US dollar terms                              | Page 17 |
| Graph        | Australian Greasy Wool Production, 21 micron                                        | Page 17 |
| Graph        | Northern Region 22 MPG in Australian & US dollar terms                              | Page 18 |
| Graph        | Australian Greasy Wool Production, 22 micron                                        | Page 18 |
| Graph        | Northern Region 28 MPG in Australian & US dollar terms                              | Page 19 |
| Graph        | Australian Greasy Broad Wool Production, (greater than 25 micron)                   | Page 19 |
| Graph        | Northern Region Merion Carding Indicator in Australian & US dollar terms            | Page 20 |
| Graph        | Total Australian Greasy Wool Production                                             | Page 20 |
|              |                                                                                     |         |