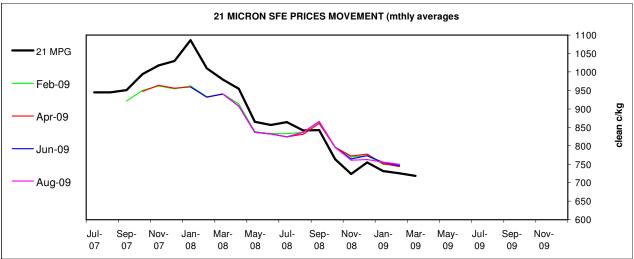

### **TABLE OF CONTENTS**

| Maili Fayes  |                                                                                     |         |
|--------------|-------------------------------------------------------------------------------------|---------|
| Table 1      | Northern Region Micron Price Guides                                                 | Page 2  |
|              | Weekly Market Commentary                                                            | Page 2  |
| Table 2      | Northern Region Deciles                                                             | Page 3  |
| Graph        | Northern Region 18-23 MPG Movement since July 1995                                  | Page 3  |
| Graph        | Northern Region 26-32 MPG Movement since July 1995                                  | Page 3  |
| Table 3      | AgRisk Management, Forward Delivery Indicator Contract                              | Page 4  |
| Table 4      | Sydney Futures Exchange, Wool Futures Quotes                                        | Page 4  |
| Graph        | Sydney Futures Exchange, 19 micron price movement                                   | Page 5  |
| Graph        | Sydney Futures Exchange, 21 micron price movement                                   | Page 5  |
| Graph        | Sydney Futures Exchange, 23 micron price movement                                   | Page 5  |
| Graph        | Sydney Futures Exchange, 19 micron future delivery months verses the current market | Page 6  |
| Graph        | Sydney Futures Exchange, 21 micron future delivery months verses the current market | Page 6  |
| Graph        | Sydney Futures Exchange, 23 micron future delivery months verses the current market | Page 6  |
| Additional F | Pages - Returns per Head                                                            |         |
| Table 5      | Gross Returns per head for fleece wool, based on a skirted fleece weight of 9 kg    | Page 7  |
| Table 6      | Gross Returns per head for fleece wool, based on a skirted fleece weight of 8 kg    | Page 8  |
| Table 7      | Gross Returns per head for fleece wool, based on a skirted fleece weight of 7 kg    | Page 9  |
| Table 8      | Gross Returns per head for fleece wool, based on a skirted fleece weight of 6 kg    | Page 10 |
| Table 9      | Gross Returns per head for fleece wool, based on a skirted fleece weight of 5 kg    | Page 11 |
| Table 10     | Gross Returns per head for fleece wool, based on a skirted fleece weight of 4 kg    | Page 12 |
| Table 11     | Gross Returns per head for fleece wool, based on a skirted fleece weight of 3 kg    | Page 13 |
| Table 12     | Gross Returns per head for fleece wool, based on a skirted fleece weight of 2 kg    | Page 14 |
| Additional F | Pages - Northern Region MPG's in AUD & USD terms / Production Graphs                |         |
| Graph        | Northern Region 18 MPG in Australian & US dollar terms                              | Page 15 |
| Graph        | Northern Region 19 MPG in Australian & US dollar terms                              | Page 15 |
| Graph        | Australian Greasy fine Wool Production (less than 19 micron)                        | Page 15 |
| Graph        | Northern Region 20 MPG in Australian & US dollar terms                              | Page 16 |
| Graph        | Australian Greasy Wool Production, 20 micron                                        | Page 16 |
| Graph        | Northern Region 21 MPG in Australian & US dollar terms                              | Page 17 |
| Graph        | Australian Greasy Wool Production, 21 micron                                        | Page 17 |
| Graph        | Northern Region 22 MPG in Australian & US dollar terms                              | Page 18 |
| Graph        | Australian Greasy Wool Production, 22 micron                                        | Page 18 |
| Graph        | Northern Region 28 MPG in Australian & US dollar terms                              | Page 19 |
| Graph        | Australian Greasy Broad Wool Production, (greater than 25 micron)                   | Page 19 |
| Graph        | Northern Region Merion Carding Indicator in Australian & US dollar terms            | Page 20 |
| Graph        | Total Australian Greasy Wool Production                                             | Page 20 |
|              |                                                                                     |         |