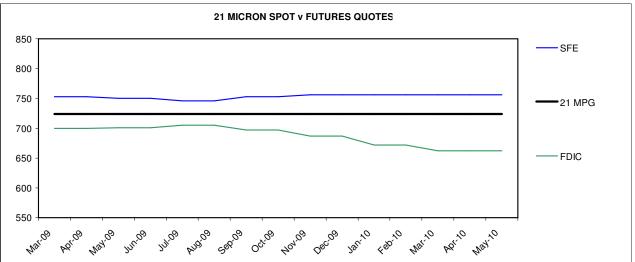

### **TABLE OF CONTENTS**

| Maili Fayes  |                                                                                     |         |
|--------------|-------------------------------------------------------------------------------------|---------|
| Table 1      | Northern Region Micron Price Guides                                                 | Page 2  |
|              | Weekly Market Commentary                                                            | Page 2  |
| Table 2      | Northern Region Deciles                                                             | Page 3  |
| Graph        | Northern Region 18-23 MPG Movement since July 1995                                  | Page 3  |
| Graph        | Northern Region 26-32 MPG Movement since July 1995                                  | Page 3  |
| Table 3      | AgRisk Management, Forward Delivery Indicator Contract                              | Page 4  |
| Table 4      | Sydney Futures Exchange, Wool Futures Quotes                                        | Page 4  |
| Graph        | Sydney Futures Exchange, 19 micron price movement                                   | Page 5  |
| Graph        | Sydney Futures Exchange, 21 micron price movement                                   | Page 5  |
| Graph        | Sydney Futures Exchange, 23 micron price movement                                   | Page 5  |
| Graph        | Sydney Futures Exchange, 19 micron future delivery months verses the current market | Page 6  |
| Graph        | Sydney Futures Exchange, 21 micron future delivery months verses the current market | Page 6  |
| Graph        | Sydney Futures Exchange, 23 micron future delivery months verses the current market | Page 6  |
| Additional F | Pages - Returns per Head                                                            |         |
| Table 5      | Gross Returns per head for fleece wool, based on a skirted fleece weight of 9 kg    | Page 7  |
| Table 6      | Gross Returns per head for fleece wool, based on a skirted fleece weight of 8 kg    | Page 8  |
| Table 7      | Gross Returns per head for fleece wool, based on a skirted fleece weight of 7 kg    | Page 9  |
| Table 8      | Gross Returns per head for fleece wool, based on a skirted fleece weight of 6 kg    | Page 10 |
| Table 9      | Gross Returns per head for fleece wool, based on a skirted fleece weight of 5 kg    | Page 11 |
| Table 10     | Gross Returns per head for fleece wool, based on a skirted fleece weight of 4 kg    | Page 12 |
| Table 11     | Gross Returns per head for fleece wool, based on a skirted fleece weight of 3 kg    | Page 13 |
| Table 12     | Gross Returns per head for fleece wool, based on a skirted fleece weight of 2 kg    | Page 14 |
| Additional F | Pages - Northern Region MPG's in AUD & USD terms / Production Graphs                |         |
| Graph        | Northern Region 18 MPG in Australian & US dollar terms                              | Page 15 |
| Graph        | Northern Region 19 MPG in Australian & US dollar terms                              | Page 15 |
| Graph        | Australian Greasy fine Wool Production (less than 19 micron)                        | Page 15 |
| Graph        | Northern Region 20 MPG in Australian & US dollar terms                              | Page 16 |
| Graph        | Australian Greasy Wool Production, 20 micron                                        | Page 16 |
| Graph        | Northern Region 21 MPG in Australian & US dollar terms                              | Page 17 |
| Graph        | Australian Greasy Wool Production, 21 micron                                        | Page 17 |
| Graph        | Northern Region 22 MPG in Australian & US dollar terms                              | Page 18 |
| Graph        | Australian Greasy Wool Production, 22 micron                                        | Page 18 |
| Graph        | Northern Region 28 MPG in Australian & US dollar terms                              | Page 19 |
| Graph        | Australian Greasy Broad Wool Production, (greater than 25 micron)                   | Page 19 |
| Graph        | Northern Region Merion Carding Indicator in Australian & US dollar terms            | Page 20 |
| Graph        | Total Australian Greasy Wool Production                                             | Page 20 |
|              |                                                                                     |         |

|        |    |      | SFE W | ool Fu | itures C | Quotes | , compa | ared to | curren | t physic | cal Mar | ket |    | 11  | /03/20 | 09  |    |     |
|--------|----|------|-------|--------|----------|--------|---------|---------|--------|----------|---------|-----|----|-----|--------|-----|----|-----|
| NRMPG  |    | 1122 |       | 939    |          | 746    |         | 724     |        | 708      |         | 696 |    | 670 |        | 575 |    | 469 |
| Month  | 18 | +/-  | 19    | +/-    | 20       | +/-    | 21      | +/-     | 22     | +/-      | 23      | +/- | 24 | +/- | 25     | +/- | 28 | +/- |
| Mar-09 |    |      | 922   | -17    |          |        | 753     | +29     |        |          | 690     | 9   |    |     |        |     |    |     |
| Apr-09 |    |      | 922   | -17    |          |        | 753     | +29     |        |          | 690     | -6  |    |     |        |     |    |     |
| May-09 |    |      | 919   | -20    |          |        | 750     | +26     |        |          | 690     | -6  |    |     |        |     |    |     |
| Jun-09 |    |      | 919   | -20    |          |        | 750     | +26     |        |          | 690     | -6  |    |     |        |     |    |     |
| Jul-09 |    |      | 920   | -19    |          |        | 746     | +22     |        |          | 690     | -6  |    |     |        |     |    |     |
| Aug-09 |    |      | 920   | -19    |          |        | 746     | +22     |        |          | 690     | -6  |    |     |        |     |    |     |
| Sep-09 |    |      | 920   | -19    |          |        | 753     | +29     |        |          | 690     | -6  |    |     |        |     |    |     |
| Oct-09 |    |      | 920   | -19    |          |        | 753     | +29     |        |          | 690     | -6  |    |     |        |     |    |     |
| Nov-09 |    |      | 920   | -19    |          |        | 756     | +32     |        |          | 690     | -6  |    |     |        |     |    |     |
| Dec-09 |    |      | 920   | -19    |          |        | 756     | +32     |        |          | 690     | -6  |    |     |        |     |    |     |
| Jan-10 |    |      | 920   | -19    |          |        | 756     | +32     |        |          | 690     | -6  |    |     |        |     |    |     |
| Feb-10 |    |      | 920   | -19    |          |        | 756     | +32     |        |          | 690     | -6  |    |     |        |     |    |     |
| Mar-10 |    |      | 920   | -19    |          |        | 756     | +32     |        |          | 690     | -6  |    |     |        |     |    |     |
| Apr-10 |    |      | 920   | -19    |          |        | 756     | +32     |        |          | 690     | -6  |    |     |        |     |    |     |
| May-10 |    |      | 920   | -19    |          |        | 756     | +32     |        |          | 690     | -6  |    |     |        |     |    |     |