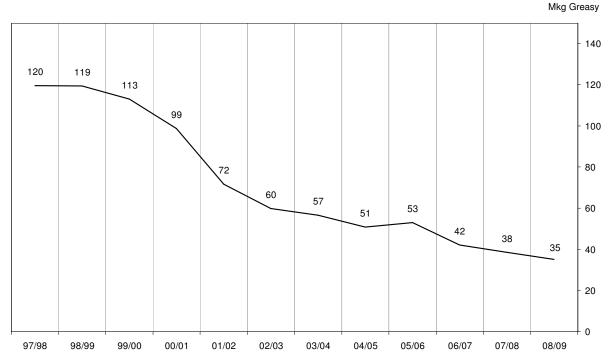

### **TABLE OF CONTENTS**

| Maili Fayes  |                                                                                     |         |
|--------------|-------------------------------------------------------------------------------------|---------|
| Table 1      | Northern Region Micron Price Guides                                                 | Page 2  |
|              | Weekly Market Commentary                                                            | Page 2  |
| Table 2      | Northern Region Deciles                                                             | Page 3  |
| Graph        | Northern Region 18-23 MPG Movement since July 1995                                  | Page 3  |
| Graph        | Northern Region 26-32 MPG Movement since July 1995                                  | Page 3  |
| Table 3      | AgRisk Management, Forward Delivery Indicator Contract                              | Page 4  |
| Table 4      | Sydney Futures Exchange, Wool Futures Quotes                                        | Page 4  |
| Graph        | Sydney Futures Exchange, 19 micron price movement                                   | Page 5  |
| Graph        | Sydney Futures Exchange, 21 micron price movement                                   | Page 5  |
| Graph        | Sydney Futures Exchange, 23 micron price movement                                   | Page 5  |
| Graph        | Sydney Futures Exchange, 19 micron future delivery months verses the current market | Page 6  |
| Graph        | Sydney Futures Exchange, 21 micron future delivery months verses the current market | Page 6  |
| Graph        | Sydney Futures Exchange, 23 micron future delivery months verses the current market | Page 6  |
| Additional F | Pages - Returns per Head                                                            |         |
| Table 5      | Gross Returns per head for fleece wool, based on a skirted fleece weight of 9 kg    | Page 7  |
| Table 6      | Gross Returns per head for fleece wool, based on a skirted fleece weight of 8 kg    | Page 8  |
| Table 7      | Gross Returns per head for fleece wool, based on a skirted fleece weight of 7 kg    | Page 9  |
| Table 8      | Gross Returns per head for fleece wool, based on a skirted fleece weight of 6 kg    | Page 10 |
| Table 9      | Gross Returns per head for fleece wool, based on a skirted fleece weight of 5 kg    | Page 11 |
| Table 10     | Gross Returns per head for fleece wool, based on a skirted fleece weight of 4 kg    | Page 12 |
| Table 11     | Gross Returns per head for fleece wool, based on a skirted fleece weight of 3 kg    | Page 13 |
| Table 12     | Gross Returns per head for fleece wool, based on a skirted fleece weight of 2 kg    | Page 14 |
| Additional F | Pages - Northern Region MPG's in AUD & USD terms / Production Graphs                |         |
| Graph        | Northern Region 18 MPG in Australian & US dollar terms                              | Page 15 |
| Graph        | Northern Region 19 MPG in Australian & US dollar terms                              | Page 15 |
| Graph        | Australian Greasy fine Wool Production (less than 19 micron)                        | Page 15 |
| Graph        | Northern Region 20 MPG in Australian & US dollar terms                              | Page 16 |
| Graph        | Australian Greasy Wool Production, 20 micron                                        | Page 16 |
| Graph        | Northern Region 21 MPG in Australian & US dollar terms                              | Page 17 |
| Graph        | Australian Greasy Wool Production, 21 micron                                        | Page 17 |
| Graph        | Northern Region 22 MPG in Australian & US dollar terms                              | Page 18 |
| Graph        | Australian Greasy Wool Production, 22 micron                                        | Page 18 |
| Graph        | Northern Region 28 MPG in Australian & US dollar terms                              | Page 19 |
| Graph        | Australian Greasy Broad Wool Production, (greater than 25 micron)                   | Page 19 |
| Graph        | Northern Region Merion Carding Indicator in Australian & US dollar terms            | Page 20 |
| Graph        | Total Australian Greasy Wool Production                                             | Page 20 |
|              |                                                                                     |         |