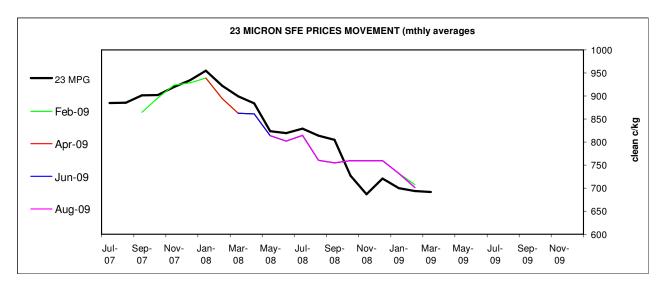

### **TABLE OF CONTENTS**

| Maili Fayes  |                                                                                     |         |
|--------------|-------------------------------------------------------------------------------------|---------|
| Table 1      | Northern Region Micron Price Guides                                                 | Page 2  |
|              | Weekly Market Commentary                                                            | Page 2  |
| Table 2      | Northern Region Deciles                                                             | Page 3  |
| Graph        | Northern Region 18-23 MPG Movement since July 1995                                  | Page 3  |
| Graph        | Northern Region 26-32 MPG Movement since July 1995                                  | Page 3  |
| Table 3      | AgRisk Management, Forward Delivery Indicator Contract                              | Page 4  |
| Table 4      | Sydney Futures Exchange, Wool Futures Quotes                                        | Page 4  |
| Graph        | Sydney Futures Exchange, 19 micron price movement                                   | Page 5  |
| Graph        | Sydney Futures Exchange, 21 micron price movement                                   | Page 5  |
| Graph        | Sydney Futures Exchange, 23 micron price movement                                   | Page 5  |
| Graph        | Sydney Futures Exchange, 19 micron future delivery months verses the current market | Page 6  |
| Graph        | Sydney Futures Exchange, 21 micron future delivery months verses the current market | Page 6  |
| Graph        | Sydney Futures Exchange, 23 micron future delivery months verses the current market | Page 6  |
| Additional F | Pages - Returns per Head                                                            |         |
| Table 5      | Gross Returns per head for fleece wool, based on a skirted fleece weight of 9 kg    | Page 7  |
| Table 6      | Gross Returns per head for fleece wool, based on a skirted fleece weight of 8 kg    | Page 8  |
| Table 7      | Gross Returns per head for fleece wool, based on a skirted fleece weight of 7 kg    | Page 9  |
| Table 8      | Gross Returns per head for fleece wool, based on a skirted fleece weight of 6 kg    | Page 10 |
| Table 9      | Gross Returns per head for fleece wool, based on a skirted fleece weight of 5 kg    | Page 11 |
| Table 10     | Gross Returns per head for fleece wool, based on a skirted fleece weight of 4 kg    | Page 12 |
| Table 11     | Gross Returns per head for fleece wool, based on a skirted fleece weight of 3 kg    | Page 13 |
| Table 12     | Gross Returns per head for fleece wool, based on a skirted fleece weight of 2 kg    | Page 14 |
| Additional F | Pages - Northern Region MPG's in AUD & USD terms / Production Graphs                |         |
| Graph        | Northern Region 18 MPG in Australian & US dollar terms                              | Page 15 |
| Graph        | Northern Region 19 MPG in Australian & US dollar terms                              | Page 15 |
| Graph        | Australian Greasy fine Wool Production (less than 19 micron)                        | Page 15 |
| Graph        | Northern Region 20 MPG in Australian & US dollar terms                              | Page 16 |
| Graph        | Australian Greasy Wool Production, 20 micron                                        | Page 16 |
| Graph        | Northern Region 21 MPG in Australian & US dollar terms                              | Page 17 |
| Graph        | Australian Greasy Wool Production, 21 micron                                        | Page 17 |
| Graph        | Northern Region 22 MPG in Australian & US dollar terms                              | Page 18 |
| Graph        | Australian Greasy Wool Production, 22 micron                                        | Page 18 |
| Graph        | Northern Region 28 MPG in Australian & US dollar terms                              | Page 19 |
| Graph        | Australian Greasy Broad Wool Production, (greater than 25 micron)                   | Page 19 |
| Graph        | Northern Region Merion Carding Indicator in Australian & US dollar terms            | Page 20 |
| Graph        | Total Australian Greasy Wool Production                                             | Page 20 |
|              |                                                                                     |         |