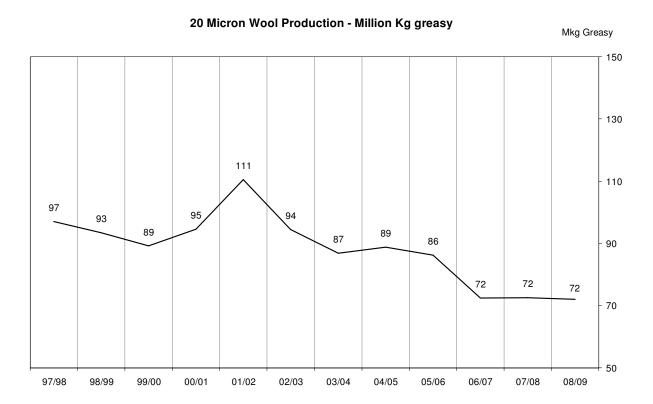

### **TABLE OF CONTENTS**

| Maili Fayes  |                                                                                     |         |
|--------------|-------------------------------------------------------------------------------------|---------|
| Table 1      | Northern Region Micron Price Guides                                                 | Page 2  |
|              | Weekly Market Commentary                                                            | Page 2  |
| Table 2      | Northern Region Deciles                                                             | Page 3  |
| Graph        | Northern Region 18-23 MPG Movement since July 1995                                  | Page 3  |
| Graph        | Northern Region 26-32 MPG Movement since July 1995                                  | Page 3  |
| Table 3      | AgRisk Management, Forward Delivery Indicator Contract                              | Page 4  |
| Table 4      | Sydney Futures Exchange, Wool Futures Quotes                                        | Page 4  |
| Graph        | Sydney Futures Exchange, 19 micron price movement                                   | Page 5  |
| Graph        | Sydney Futures Exchange, 21 micron price movement                                   | Page 5  |
| Graph        | Sydney Futures Exchange, 23 micron price movement                                   | Page 5  |
| Graph        | Sydney Futures Exchange, 19 micron future delivery months verses the current market | Page 6  |
| Graph        | Sydney Futures Exchange, 21 micron future delivery months verses the current market | Page 6  |
| Graph        | Sydney Futures Exchange, 23 micron future delivery months verses the current market | Page 6  |
| Additional F | Pages - Returns per Head                                                            |         |
| Table 5      | Gross Returns per head for fleece wool, based on a skirted fleece weight of 9 kg    | Page 7  |
| Table 6      | Gross Returns per head for fleece wool, based on a skirted fleece weight of 8 kg    | Page 8  |
| Table 7      | Gross Returns per head for fleece wool, based on a skirted fleece weight of 7 kg    | Page 9  |
| Table 8      | Gross Returns per head for fleece wool, based on a skirted fleece weight of 6 kg    | Page 10 |
| Table 9      | Gross Returns per head for fleece wool, based on a skirted fleece weight of 5 kg    | Page 11 |
| Table 10     | Gross Returns per head for fleece wool, based on a skirted fleece weight of 4 kg    | Page 12 |
| Table 11     | Gross Returns per head for fleece wool, based on a skirted fleece weight of 3 kg    | Page 13 |
| Table 12     | Gross Returns per head for fleece wool, based on a skirted fleece weight of 2 kg    | Page 14 |
| Additional F | Pages - Northern Region MPG's in AUD & USD terms / Production Graphs                |         |
| Graph        | Northern Region 18 MPG in Australian & US dollar terms                              | Page 15 |
| Graph        | Northern Region 19 MPG in Australian & US dollar terms                              | Page 15 |
| Graph        | Australian Greasy fine Wool Production (less than 19 micron)                        | Page 15 |
| Graph        | Northern Region 20 MPG in Australian & US dollar terms                              | Page 16 |
| Graph        | Australian Greasy Wool Production, 20 micron                                        | Page 16 |
| Graph        | Northern Region 21 MPG in Australian & US dollar terms                              | Page 17 |
| Graph        | Australian Greasy Wool Production, 21 micron                                        | Page 17 |
| Graph        | Northern Region 22 MPG in Australian & US dollar terms                              | Page 18 |
| Graph        | Australian Greasy Wool Production, 22 micron                                        | Page 18 |
| Graph        | Northern Region 28 MPG in Australian & US dollar terms                              | Page 19 |
| Graph        | Australian Greasy Broad Wool Production, (greater than 25 micron)                   | Page 19 |
| Graph        | Northern Region Merion Carding Indicator in Australian & US dollar terms            | Page 20 |
| Graph        | Total Australian Greasy Wool Production                                             | Page 20 |
|              |                                                                                     |         |