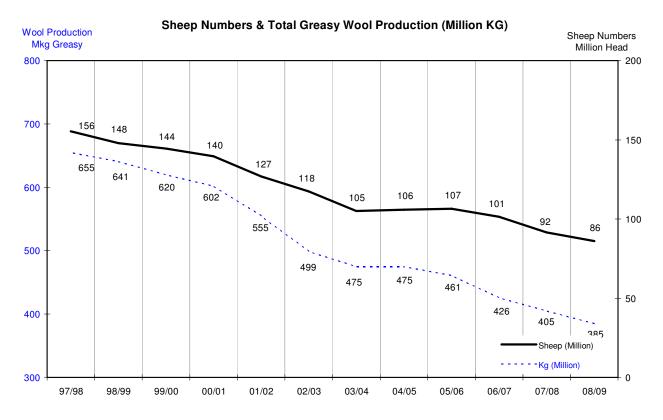

Page 20

Main Doggo

Graph

Australian Sheep numbers

### **TABLE OF CONTENTS**

| Maili Fayes  |                                                                                     |         |
|--------------|-------------------------------------------------------------------------------------|---------|
| Table 1      | Northern Region Micron Price Guides                                                 | Page 2  |
|              | Weekly Market Commentary                                                            | Page 2  |
| Table 2      | Northern Region Deciles                                                             | Page 3  |
| Graph        | Northern Region 18-23 MPG Movement since July 1995                                  | Page 3  |
| Graph        | Northern Region 26-32 MPG Movement since July 1995                                  | Page 3  |
| Table 3      | AgRisk Management, Forward Delivery Indicator Contract                              | Page 4  |
| Table 4      | Sydney Futures Exchange, Wool Futures Quotes                                        | Page 4  |
| Graph        | Sydney Futures Exchange, 19 micron price movement                                   | Page 5  |
| Graph        | Sydney Futures Exchange, 21 micron price movement                                   | Page 5  |
| Graph        | Sydney Futures Exchange, 23 micron price movement                                   | Page 5  |
| Graph        | Sydney Futures Exchange, 19 micron future delivery months verses the current market | Page 6  |
| Graph        | Sydney Futures Exchange, 21 micron future delivery months verses the current market | Page 6  |
| Graph        | Sydney Futures Exchange, 23 micron future delivery months verses the current market | Page 6  |
| Additional F | Pages - Returns per Head                                                            |         |
| Table 5      | Gross Returns per head for fleece wool, based on a skirted fleece weight of 9 kg    | Page 7  |
| Table 6      | Gross Returns per head for fleece wool, based on a skirted fleece weight of 8 kg    | Page 8  |
| Table 7      | Gross Returns per head for fleece wool, based on a skirted fleece weight of 7 kg    | Page 9  |
| Table 8      | Gross Returns per head for fleece wool, based on a skirted fleece weight of 6 kg    | Page 10 |
| Table 9      | Gross Returns per head for fleece wool, based on a skirted fleece weight of 5 kg    | Page 11 |
| Table 10     | Gross Returns per head for fleece wool, based on a skirted fleece weight of 4 kg    | Page 12 |
| Table 11     | Gross Returns per head for fleece wool, based on a skirted fleece weight of 3 kg    | Page 13 |
| Table 12     | Gross Returns per head for fleece wool, based on a skirted fleece weight of 2 kg    | Page 14 |
| Additional F | Pages - Northern Region MPG's in AUD & USD terms / Production Graphs                |         |
| Graph        | Northern Region 18 MPG in Australian & US dollar terms                              | Page 15 |
| Graph        | Northern Region 19 MPG in Australian & US dollar terms                              | Page 15 |
| Graph        | Australian Greasy fine Wool Production (less than 19 micron)                        | Page 15 |
| Graph        | Northern Region 20 MPG in Australian & US dollar terms                              | Page 16 |
| Graph        | Australian Greasy Wool Production, 20 micron                                        | Page 16 |
| Graph        | Northern Region 21 MPG in Australian & US dollar terms                              | Page 17 |
| Graph        | Australian Greasy Wool Production, 21 micron                                        | Page 17 |
| Graph        | Northern Region 22 MPG in Australian & US dollar terms                              | Page 18 |
| Graph        | Australian Greasy Wool Production, 22 micron                                        | Page 18 |
| Graph        | Northern Region 28 MPG in Australian & US dollar terms                              | Page 19 |
| Graph        | Australian Greasy Broad Wool Production, (greater than 25 micron)                   | Page 19 |
| Graph        | Northern Region Merion Carding Indicator in Australian & US dollar terms            | Page 20 |
| Graph        | Total Australian Greasy Wool Production                                             | Page 20 |
|              |                                                                                     |         |