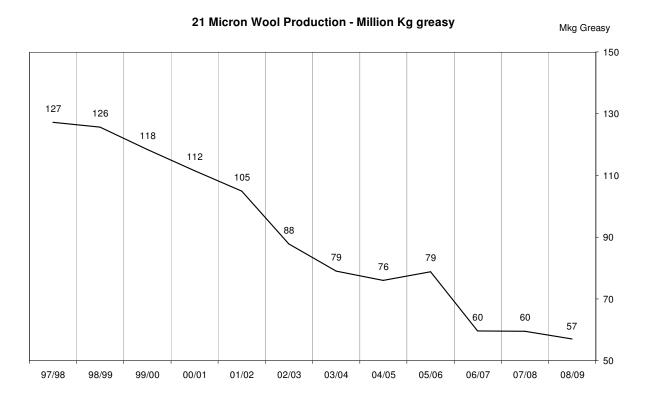

### **TABLE OF CONTENTS**

| Maili Fayes  |                                                                                     |         |
|--------------|-------------------------------------------------------------------------------------|---------|
| Table 1      | Northern Region Micron Price Guides                                                 | Page 2  |
|              | Weekly Market Commentary                                                            | Page 2  |
| Table 2      | Northern Region Deciles                                                             | Page 3  |
| Graph        | Northern Region 18-23 MPG Movement since July 1995                                  | Page 3  |
| Graph        | Northern Region 26-32 MPG Movement since July 1995                                  | Page 3  |
| Table 3      | AgRisk Management, Forward Delivery Indicator Contract                              | Page 4  |
| Table 4      | Sydney Futures Exchange, Wool Futures Quotes                                        | Page 4  |
| Graph        | Sydney Futures Exchange, 19 micron price movement                                   | Page 5  |
| Graph        | Sydney Futures Exchange, 21 micron price movement                                   | Page 5  |
| Graph        | Sydney Futures Exchange, 23 micron price movement                                   | Page 5  |
| Graph        | Sydney Futures Exchange, 19 micron future delivery months verses the current market | Page 6  |
| Graph        | Sydney Futures Exchange, 21 micron future delivery months verses the current market | Page 6  |
| Graph        | Sydney Futures Exchange, 23 micron future delivery months verses the current market | Page 6  |
| Additional F | Pages - Returns per Head                                                            |         |
| Table 5      | Gross Returns per head for fleece wool, based on a skirted fleece weight of 9 kg    | Page 7  |
| Table 6      | Gross Returns per head for fleece wool, based on a skirted fleece weight of 8 kg    | Page 8  |
| Table 7      | Gross Returns per head for fleece wool, based on a skirted fleece weight of 7 kg    | Page 9  |
| Table 8      | Gross Returns per head for fleece wool, based on a skirted fleece weight of 6 kg    | Page 10 |
| Table 9      | Gross Returns per head for fleece wool, based on a skirted fleece weight of 5 kg    | Page 11 |
| Table 10     | Gross Returns per head for fleece wool, based on a skirted fleece weight of 4 kg    | Page 12 |
| Table 11     | Gross Returns per head for fleece wool, based on a skirted fleece weight of 3 kg    | Page 13 |
| Table 12     | Gross Returns per head for fleece wool, based on a skirted fleece weight of 2 kg    | Page 14 |
| Additional F | Pages - Northern Region MPG's in AUD & USD terms / Production Graphs                |         |
| Graph        | Northern Region 18 MPG in Australian & US dollar terms                              | Page 15 |
| Graph        | Northern Region 19 MPG in Australian & US dollar terms                              | Page 15 |
| Graph        | Australian Greasy fine Wool Production (less than 19 micron)                        | Page 15 |
| Graph        | Northern Region 20 MPG in Australian & US dollar terms                              | Page 16 |
| Graph        | Australian Greasy Wool Production, 20 micron                                        | Page 16 |
| Graph        | Northern Region 21 MPG in Australian & US dollar terms                              | Page 17 |
| Graph        | Australian Greasy Wool Production, 21 micron                                        | Page 17 |
| Graph        | Northern Region 22 MPG in Australian & US dollar terms                              | Page 18 |
| Graph        | Australian Greasy Wool Production, 22 micron                                        | Page 18 |
| Graph        | Northern Region 28 MPG in Australian & US dollar terms                              | Page 19 |
| Graph        | Australian Greasy Broad Wool Production, (greater than 25 micron)                   | Page 19 |
| Graph        | Northern Region Merion Carding Indicator in Australian & US dollar terms            | Page 20 |
| Graph        | Total Australian Greasy Wool Production                                             | Page 20 |
|              |                                                                                     |         |