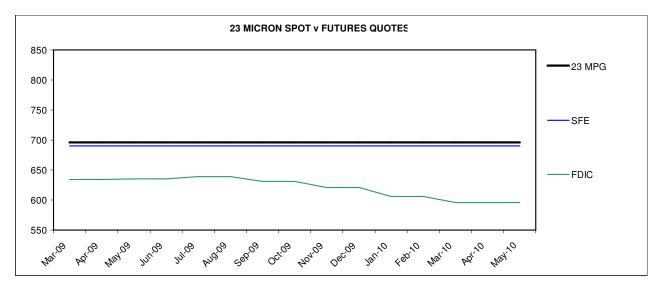

### **TABLE OF CONTENTS**

| Maili Fayes  |                                                                                     |         |
|--------------|-------------------------------------------------------------------------------------|---------|
| Table 1      | Northern Region Micron Price Guides                                                 | Page 2  |
|              | Weekly Market Commentary                                                            | Page 2  |
| Table 2      | Northern Region Deciles                                                             | Page 3  |
| Graph        | Northern Region 18-23 MPG Movement since July 1995                                  | Page 3  |
| Graph        | Northern Region 26-32 MPG Movement since July 1995                                  | Page 3  |
| Table 3      | AgRisk Management, Forward Delivery Indicator Contract                              | Page 4  |
| Table 4      | Sydney Futures Exchange, Wool Futures Quotes                                        | Page 4  |
| Graph        | Sydney Futures Exchange, 19 micron price movement                                   | Page 5  |
| Graph        | Sydney Futures Exchange, 21 micron price movement                                   | Page 5  |
| Graph        | Sydney Futures Exchange, 23 micron price movement                                   | Page 5  |
| Graph        | Sydney Futures Exchange, 19 micron future delivery months verses the current market | Page 6  |
| Graph        | Sydney Futures Exchange, 21 micron future delivery months verses the current market | Page 6  |
| Graph        | Sydney Futures Exchange, 23 micron future delivery months verses the current market | Page 6  |
| Additional F | Pages - Returns per Head                                                            |         |
| Table 5      | Gross Returns per head for fleece wool, based on a skirted fleece weight of 9 kg    | Page 7  |
| Table 6      | Gross Returns per head for fleece wool, based on a skirted fleece weight of 8 kg    | Page 8  |
| Table 7      | Gross Returns per head for fleece wool, based on a skirted fleece weight of 7 kg    | Page 9  |
| Table 8      | Gross Returns per head for fleece wool, based on a skirted fleece weight of 6 kg    | Page 10 |
| Table 9      | Gross Returns per head for fleece wool, based on a skirted fleece weight of 5 kg    | Page 11 |
| Table 10     | Gross Returns per head for fleece wool, based on a skirted fleece weight of 4 kg    | Page 12 |
| Table 11     | Gross Returns per head for fleece wool, based on a skirted fleece weight of 3 kg    | Page 13 |
| Table 12     | Gross Returns per head for fleece wool, based on a skirted fleece weight of 2 kg    | Page 14 |
| Additional F | Pages - Northern Region MPG's in AUD & USD terms / Production Graphs                |         |
| Graph        | Northern Region 18 MPG in Australian & US dollar terms                              | Page 15 |
| Graph        | Northern Region 19 MPG in Australian & US dollar terms                              | Page 15 |
| Graph        | Australian Greasy fine Wool Production (less than 19 micron)                        | Page 15 |
| Graph        | Northern Region 20 MPG in Australian & US dollar terms                              | Page 16 |
| Graph        | Australian Greasy Wool Production, 20 micron                                        | Page 16 |
| Graph        | Northern Region 21 MPG in Australian & US dollar terms                              | Page 17 |
| Graph        | Australian Greasy Wool Production, 21 micron                                        | Page 17 |
| Graph        | Northern Region 22 MPG in Australian & US dollar terms                              | Page 18 |
| Graph        | Australian Greasy Wool Production, 22 micron                                        | Page 18 |
| Graph        | Northern Region 28 MPG in Australian & US dollar terms                              | Page 19 |
| Graph        | Australian Greasy Broad Wool Production, (greater than 25 micron)                   | Page 19 |
| Graph        | Northern Region Merion Carding Indicator in Australian & US dollar terms            | Page 20 |
| Graph        | Total Australian Greasy Wool Production                                             | Page 20 |
|              |                                                                                     |         |

|        |    |      | SFE W | ool Fu | itures C | Quotes | , compa | ared to | curren | t physic | cal Mar | ket |    | 11  | /03/20 | 09  |    |     |
|--------|----|------|-------|--------|----------|--------|---------|---------|--------|----------|---------|-----|----|-----|--------|-----|----|-----|
| NRMPG  |    | 1122 |       | 939    |          | 746    |         | 724     |        | 708      |         | 696 |    | 670 |        | 575 |    | 469 |
| Month  | 18 | +/-  | 19    | +/-    | 20       | +/-    | 21      | +/-     | 22     | +/-      | 23      | +/- | 24 | +/- | 25     | +/- | 28 | +/- |
| Mar-09 |    |      | 922   | -17    |          |        | 753     | +29     |        |          | 690     | 9   |    |     |        |     |    |     |
| Apr-09 |    |      | 922   | -17    |          |        | 753     | +29     |        |          | 690     | -6  |    |     |        |     |    |     |
| May-09 |    |      | 919   | -20    |          |        | 750     | +26     |        |          | 690     | -6  |    |     |        |     |    |     |
| Jun-09 |    |      | 919   | -20    |          |        | 750     | +26     |        |          | 690     | -6  |    |     |        |     |    |     |
| Jul-09 |    |      | 920   | -19    |          |        | 746     | +22     |        |          | 690     | -6  |    |     |        |     |    |     |
| Aug-09 |    |      | 920   | -19    |          |        | 746     | +22     |        |          | 690     | -6  |    |     |        |     |    |     |
| Sep-09 |    |      | 920   | -19    |          |        | 753     | +29     |        |          | 690     | -6  |    |     |        |     |    |     |
| Oct-09 |    |      | 920   | -19    |          |        | 753     | +29     |        |          | 690     | -6  |    |     |        |     |    |     |
| Nov-09 |    |      | 920   | -19    |          |        | 756     | +32     |        |          | 690     | -6  |    |     |        |     |    |     |
| Dec-09 |    |      | 920   | -19    |          |        | 756     | +32     |        |          | 690     | -6  |    |     |        |     |    |     |
| Jan-10 |    |      | 920   | -19    |          |        | 756     | +32     |        |          | 690     | -6  |    |     |        |     |    |     |
| Feb-10 |    |      | 920   | -19    |          |        | 756     | +32     |        |          | 690     | -6  |    |     |        |     |    |     |
| Mar-10 |    |      | 920   | -19    |          |        | 756     | +32     |        |          | 690     | -6  |    |     |        |     |    |     |
| Apr-10 |    |      | 920   | -19    |          |        | 756     | +32     |        |          | 690     | -6  |    |     |        |     |    |     |
| May-10 |    |      | 920   | -19    |          |        | 756     | +32     |        |          | 690     | -6  |    |     |        |     |    |     |