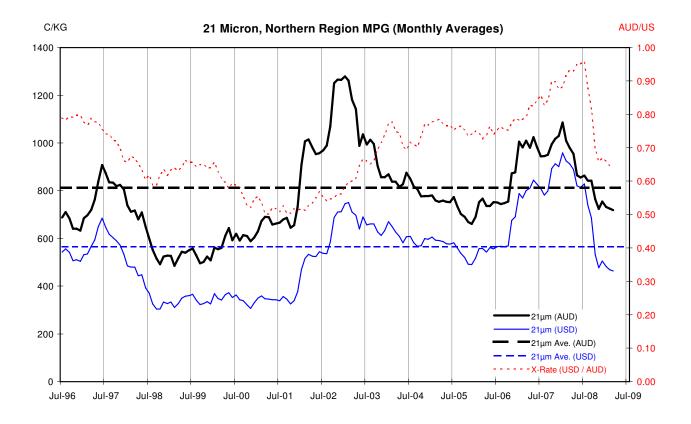

### **TABLE OF CONTENTS**

| Maili Fayes  |                                                                                     |         |
|--------------|-------------------------------------------------------------------------------------|---------|
| Table 1      | Northern Region Micron Price Guides                                                 | Page 2  |
|              | Weekly Market Commentary                                                            | Page 2  |
| Table 2      | Northern Region Deciles                                                             | Page 3  |
| Graph        | Northern Region 18-23 MPG Movement since July 1995                                  | Page 3  |
| Graph        | Northern Region 26-32 MPG Movement since July 1995                                  | Page 3  |
| Table 3      | AgRisk Management, Forward Delivery Indicator Contract                              | Page 4  |
| Table 4      | Sydney Futures Exchange, Wool Futures Quotes                                        | Page 4  |
| Graph        | Sydney Futures Exchange, 19 micron price movement                                   | Page 5  |
| Graph        | Sydney Futures Exchange, 21 micron price movement                                   | Page 5  |
| Graph        | Sydney Futures Exchange, 23 micron price movement                                   | Page 5  |
| Graph        | Sydney Futures Exchange, 19 micron future delivery months verses the current market | Page 6  |
| Graph        | Sydney Futures Exchange, 21 micron future delivery months verses the current market | Page 6  |
| Graph        | Sydney Futures Exchange, 23 micron future delivery months verses the current market | Page 6  |
| Additional F | Pages - Returns per Head                                                            |         |
| Table 5      | Gross Returns per head for fleece wool, based on a skirted fleece weight of 9 kg    | Page 7  |
| Table 6      | Gross Returns per head for fleece wool, based on a skirted fleece weight of 8 kg    | Page 8  |
| Table 7      | Gross Returns per head for fleece wool, based on a skirted fleece weight of 7 kg    | Page 9  |
| Table 8      | Gross Returns per head for fleece wool, based on a skirted fleece weight of 6 kg    | Page 10 |
| Table 9      | Gross Returns per head for fleece wool, based on a skirted fleece weight of 5 kg    | Page 11 |
| Table 10     | Gross Returns per head for fleece wool, based on a skirted fleece weight of 4 kg    | Page 12 |
| Table 11     | Gross Returns per head for fleece wool, based on a skirted fleece weight of 3 kg    | Page 13 |
| Table 12     | Gross Returns per head for fleece wool, based on a skirted fleece weight of 2 kg    | Page 14 |
| Additional F | Pages - Northern Region MPG's in AUD & USD terms / Production Graphs                |         |
| Graph        | Northern Region 18 MPG in Australian & US dollar terms                              | Page 15 |
| Graph        | Northern Region 19 MPG in Australian & US dollar terms                              | Page 15 |
| Graph        | Australian Greasy fine Wool Production (less than 19 micron)                        | Page 15 |
| Graph        | Northern Region 20 MPG in Australian & US dollar terms                              | Page 16 |
| Graph        | Australian Greasy Wool Production, 20 micron                                        | Page 16 |
| Graph        | Northern Region 21 MPG in Australian & US dollar terms                              | Page 17 |
| Graph        | Australian Greasy Wool Production, 21 micron                                        | Page 17 |
| Graph        | Northern Region 22 MPG in Australian & US dollar terms                              | Page 18 |
| Graph        | Australian Greasy Wool Production, 22 micron                                        | Page 18 |
| Graph        | Northern Region 28 MPG in Australian & US dollar terms                              | Page 19 |
| Graph        | Australian Greasy Broad Wool Production, (greater than 25 micron)                   | Page 19 |
| Graph        | Northern Region Merion Carding Indicator in Australian & US dollar terms            | Page 20 |
| Graph        | Total Australian Greasy Wool Production                                             | Page 20 |
|              |                                                                                     |         |