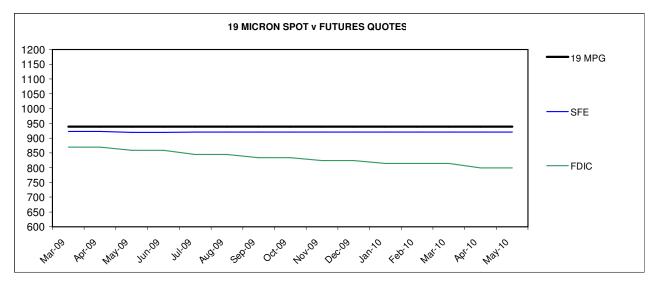

### **TABLE OF CONTENTS**

| Maili Fayes  |                                                                                     |         |
|--------------|-------------------------------------------------------------------------------------|---------|
| Table 1      | Northern Region Micron Price Guides                                                 | Page 2  |
|              | Weekly Market Commentary                                                            | Page 2  |
| Table 2      | Northern Region Deciles                                                             | Page 3  |
| Graph        | Northern Region 18-23 MPG Movement since July 1995                                  | Page 3  |
| Graph        | Northern Region 26-32 MPG Movement since July 1995                                  | Page 3  |
| Table 3      | AgRisk Management, Forward Delivery Indicator Contract                              | Page 4  |
| Table 4      | Sydney Futures Exchange, Wool Futures Quotes                                        | Page 4  |
| Graph        | Sydney Futures Exchange, 19 micron price movement                                   | Page 5  |
| Graph        | Sydney Futures Exchange, 21 micron price movement                                   | Page 5  |
| Graph        | Sydney Futures Exchange, 23 micron price movement                                   | Page 5  |
| Graph        | Sydney Futures Exchange, 19 micron future delivery months verses the current market | Page 6  |
| Graph        | Sydney Futures Exchange, 21 micron future delivery months verses the current market | Page 6  |
| Graph        | Sydney Futures Exchange, 23 micron future delivery months verses the current market | Page 6  |
| Additional F | Pages - Returns per Head                                                            |         |
| Table 5      | Gross Returns per head for fleece wool, based on a skirted fleece weight of 9 kg    | Page 7  |
| Table 6      | Gross Returns per head for fleece wool, based on a skirted fleece weight of 8 kg    | Page 8  |
| Table 7      | Gross Returns per head for fleece wool, based on a skirted fleece weight of 7 kg    | Page 9  |
| Table 8      | Gross Returns per head for fleece wool, based on a skirted fleece weight of 6 kg    | Page 10 |
| Table 9      | Gross Returns per head for fleece wool, based on a skirted fleece weight of 5 kg    | Page 11 |
| Table 10     | Gross Returns per head for fleece wool, based on a skirted fleece weight of 4 kg    | Page 12 |
| Table 11     | Gross Returns per head for fleece wool, based on a skirted fleece weight of 3 kg    | Page 13 |
| Table 12     | Gross Returns per head for fleece wool, based on a skirted fleece weight of 2 kg    | Page 14 |
| Additional F | Pages - Northern Region MPG's in AUD & USD terms / Production Graphs                |         |
| Graph        | Northern Region 18 MPG in Australian & US dollar terms                              | Page 15 |
| Graph        | Northern Region 19 MPG in Australian & US dollar terms                              | Page 15 |
| Graph        | Australian Greasy fine Wool Production (less than 19 micron)                        | Page 15 |
| Graph        | Northern Region 20 MPG in Australian & US dollar terms                              | Page 16 |
| Graph        | Australian Greasy Wool Production, 20 micron                                        | Page 16 |
| Graph        | Northern Region 21 MPG in Australian & US dollar terms                              | Page 17 |
| Graph        | Australian Greasy Wool Production, 21 micron                                        | Page 17 |
| Graph        | Northern Region 22 MPG in Australian & US dollar terms                              | Page 18 |
| Graph        | Australian Greasy Wool Production, 22 micron                                        | Page 18 |
| Graph        | Northern Region 28 MPG in Australian & US dollar terms                              | Page 19 |
| Graph        | Australian Greasy Broad Wool Production, (greater than 25 micron)                   | Page 19 |
| Graph        | Northern Region Merion Carding Indicator in Australian & US dollar terms            | Page 20 |
| Graph        | Total Australian Greasy Wool Production                                             | Page 20 |
|              |                                                                                     |         |

|        |    |      | SFE W | ool Fu | itures C | Quotes | , compa | ared to | curren | t physic | cal Mar | ket |    | 11  | /03/20 | 09  |    |     |
|--------|----|------|-------|--------|----------|--------|---------|---------|--------|----------|---------|-----|----|-----|--------|-----|----|-----|
| NRMPG  |    | 1122 |       | 939    |          | 746    |         | 724     |        | 708      |         | 696 |    | 670 |        | 575 |    | 469 |
| Month  | 18 | +/-  | 19    | +/-    | 20       | +/-    | 21      | +/-     | 22     | +/-      | 23      | +/- | 24 | +/- | 25     | +/- | 28 | +/- |
| Mar-09 |    |      | 922   | -17    |          |        | 753     | +29     |        |          | 690     | 9   |    |     |        |     |    |     |
| Apr-09 |    |      | 922   | -17    |          |        | 753     | +29     |        |          | 690     | -6  |    |     |        |     |    |     |
| May-09 |    |      | 919   | -20    |          |        | 750     | +26     |        |          | 690     | -6  |    |     |        |     |    |     |
| Jun-09 |    |      | 919   | -20    |          |        | 750     | +26     |        |          | 690     | -6  |    |     |        |     |    |     |
| Jul-09 |    |      | 920   | -19    |          |        | 746     | +22     |        |          | 690     | -6  |    |     |        |     |    |     |
| Aug-09 |    |      | 920   | -19    |          |        | 746     | +22     |        |          | 690     | -6  |    |     |        |     |    |     |
| Sep-09 |    |      | 920   | -19    |          |        | 753     | +29     |        |          | 690     | -6  |    |     |        |     |    |     |
| Oct-09 |    |      | 920   | -19    |          |        | 753     | +29     |        |          | 690     | -6  |    |     |        |     |    |     |
| Nov-09 |    |      | 920   | -19    |          |        | 756     | +32     |        |          | 690     | -6  |    |     |        |     |    |     |
| Dec-09 |    |      | 920   | -19    |          |        | 756     | +32     |        |          | 690     | -6  |    |     |        |     |    |     |
| Jan-10 |    |      | 920   | -19    |          |        | 756     | +32     |        |          | 690     | -6  |    |     |        |     |    |     |
| Feb-10 |    |      | 920   | -19    |          |        | 756     | +32     |        |          | 690     | -6  |    |     |        |     |    |     |
| Mar-10 |    |      | 920   | -19    |          |        | 756     | +32     |        |          | 690     | -6  |    |     |        |     |    |     |
| Apr-10 |    |      | 920   | -19    |          |        | 756     | +32     |        |          | 690     | -6  |    |     |        |     |    |     |
| May-10 |    |      | 920   | -19    |          |        | 756     | +32     |        |          | 690     | -6  |    |     |        |     |    |     |