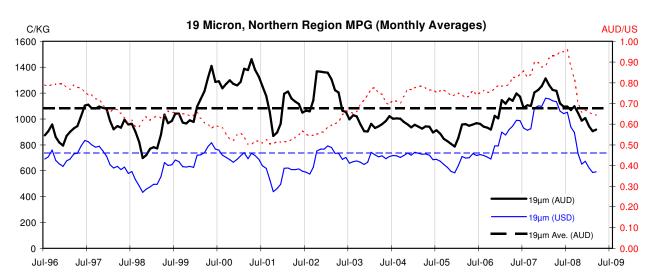

### JEMALONG WOOL BULLETIN

(week ending 12/03/2009)

**Table 1: Northern Market Prices** 

| Table 1. NOT | liletti Watke | LFIICES   |         |            |            |          |          |
|--------------|---------------|-----------|---------|------------|------------|----------|----------|
|              | 12/03/2009    | 5/03/2009 |         |            | 11/03/2008 |          |          |
| Micron Price | Current       | Weekly    | 10 yr   | Price as % | This time  | 12 Month | 12 Month |
| Guides       | Price         | Change    | Average | of Ave.    | Last Year  | High     | Low      |
| NRI          | 768           | +19       | 830     | 93%        | 1011       | 1009     | 745      |
| 16*          | 1470          | +70       |         |            | 1750       | 2030     | 1390     |
| 16.5*        | 1340          | +60       |         |            | 1700       | 1800     | 1190     |
| 17*          | 1290          | +100      |         |            | 1550       | 1670     | 1125     |
| 17.5*        | 1190          | +50       |         |            | 1490       | 1580     | 1040     |
| 18           | 1122          | +79       | 1344    | 83%        | 1431       | 1467     | 1034     |
| 18.5         | 1028          | +55       |         |            | 1338       | 1351     | 971      |
| 19           | 939           | +38       | 1081    | 87%        | 1226       | 1245     | 891      |
| 19.5         | 834           | +18       |         |            | 1151       | 1148     | 812      |
| 20           | 746           | 0         | 886     | 84%        | 1061       | 1059     | 734      |
| 21           | 724           | +10       | 813     | 89%        | 987        | 979      | 678      |
| 22           | 708           | +8        | 780     | 91%        | 939        | 935      | 659      |
| 23           | 696           | +7        | 757     | 92%        | 905        | 900      | 645      |
| 24           | 670           | +8        | 728     | 92%        | 848        | 827      | 630      |
| 25           | 575           | +9        | 665     | 87%        | 710        | 744      | 563      |
| 26           | 558           | +2        | 615     | 91%        | 611        | 659      | 504      |
| 28           | 469           | +8        | 511     | 92%        | 429        | 519      | 405      |
| 30           | 428           | +14       | 447     | 96%        | 346        | 441      | 345      |
| 32           | 358           | 0         | 412     | 87%        | 305        | 384      | 310      |
| MC_          | 499           | +6        | 451     | 111%       | 592        | 533      | 387      |

### JEMALONG WOOL BULLETIN

(week ending 12/03/2009)

**Table 2: Northern Market Deciles** 

|             | _           | Micro | n Price | Guide | (Since | July 1 | 995) |     |     |     |     |
|-------------|-------------|-------|---------|-------|--------|--------|------|-----|-----|-----|-----|
| Decile Rank | % increment | 19    | 20      | 21    | 22     | 23     | 24   | 25  | 26  | 28  | MC  |
| 9           | 10%         | 833   | 686     | 548   | 488    | 467    | 460  | 440 | 424 | 409 | 289 |
| 8           | 20%         | 909   | 724     | 621   | 556    | 517    | 496  | 473 | 458 | 439 | 352 |
| 7           | 30%         | 942   | 758     | 666   | 635    | 571    | 551_ | 527 | 511 | 457 | 394 |
| 6           | 40%         | 969   | 793     | 703   | 673    | 626    | 606  | 570 | 541 | 470 | 417 |
| 5           | 50%         | 1002  | 829     | 746   | 710    | 677    | 658  | 598 | 563 | 481 | 434 |
| 4           | 60%         | 1058  | 866     | 789   | 735    | 704    | 678  | 638 | 584 | 499 | 448 |
| 3           | 70%         | 1108  | 912     | 849   | 809    | 781    | 747  | 661 | 615 | 524 | 467 |
| 2           | 80%         | 1202  | 977     | 946   | 925    | 894    | 826  | 708 | 646 | 551 | 502 |
| 1           | 90%         | 1298  | 1049    | 1009  | 993    | 983    | 968  | 923 | 865 | 649 | 580 |
| 12/03/09    | Current MPG | 939   | 746     | 724   | 708    | 696    | 670  | 575 | 558 | 469 | 499 |