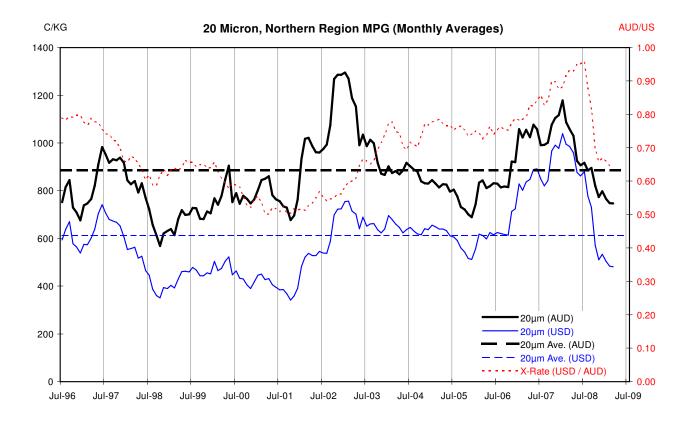

### JEMALONG WOOL BULLETIN

(week ending 12/03/2009)

**Table 1: Northern Market Prices** 

| Table 1. NOT | liletti Watke | LFIICES   |         |            |            |          |          |
|--------------|---------------|-----------|---------|------------|------------|----------|----------|
|              | 12/03/2009    | 5/03/2009 |         |            | 11/03/2008 |          |          |
| Micron Price | Current       | Weekly    | 10 yr   | Price as % | This time  | 12 Month | 12 Month |
| Guides       | Price         | Change    | Average | of Ave.    | Last Year  | High     | Low      |
| NRI          | 768           | +19       | 830     | 93%        | 1011       | 1009     | 745      |
| 16*          | 1470          | +70       |         |            | 1750       | 2030     | 1390     |
| 16.5*        | 1340          | +60       |         |            | 1700       | 1800     | 1190     |
| 17*          | 1290          | +100      |         |            | 1550       | 1670     | 1125     |
| 17.5*        | 1190          | +50       |         |            | 1490       | 1580     | 1040     |
| 18           | 1122          | +79       | 1344    | 83%        | 1431       | 1467     | 1034     |
| 18.5         | 1028          | +55       |         |            | 1338       | 1351     | 971      |
| 19           | 939           | +38       | 1081    | 87%        | 1226       | 1245     | 891      |
| 19.5         | 834           | +18       |         |            | 1151       | 1148     | 812      |
| 20           | 746           | 0         | 886     | 84%        | 1061       | 1059     | 734      |
| 21           | 724           | +10       | 813     | 89%        | 987        | 979      | 678      |
| 22           | 708           | +8        | 780     | 91%        | 939        | 935      | 659      |
| 23           | 696           | +7        | 757     | 92%        | 905        | 900      | 645      |
| 24           | 670           | +8        | 728     | 92%        | 848        | 827      | 630      |
| 25           | 575           | +9        | 665     | 87%        | 710        | 744      | 563      |
| 26           | 558           | +2        | 615     | 91%        | 611        | 659      | 504      |
| 28           | 469           | +8        | 511     | 92%        | 429        | 519      | 405      |
| 30           | 428           | +14       | 447     | 96%        | 346        | 441      | 345      |
| 32           | 358           | 0         | 412     | 87%        | 305        | 384      | 310      |
| MC_          | 499           | +6        | 451     | 111%       | 592        | 533      | 387      |

### JEMALONG WOOL BULLETIN

(week ending 12/03/2009)

**Table 2: Northern Market Deciles** 

|             | _           | Micro | n Price | Guide | (Since | July 1 | 995) |     |     |     |     |
|-------------|-------------|-------|---------|-------|--------|--------|------|-----|-----|-----|-----|
| Decile Rank | % increment | 19    | 20      | 21    | 22     | 23     | 24   | 25  | 26  | 28  | MC  |
| 9           | 10%         | 833   | 686     | 548   | 488    | 467    | 460  | 440 | 424 | 409 | 289 |
| 8           | 20%         | 909   | 724     | 621   | 556    | 517    | 496  | 473 | 458 | 439 | 352 |
| 7           | 30%         | 942   | 758     | 666   | 635    | 571    | 551_ | 527 | 511 | 457 | 394 |
| 6           | 40%         | 969   | 793     | 703   | 673    | 626    | 606  | 570 | 541 | 470 | 417 |
| 5           | 50%         | 1002  | 829     | 746   | 710    | 677    | 658  | 598 | 563 | 481 | 434 |
| 4           | 60%         | 1058  | 866     | 789   | 735    | 704    | 678  | 638 | 584 | 499 | 448 |
| 3           | 70%         | 1108  | 912     | 849   | 809    | 781    | 747  | 661 | 615 | 524 | 467 |
| 2           | 80%         | 1202  | 977     | 946   | 925    | 894    | 826  | 708 | 646 | 551 | 502 |
| 1           | 90%         | 1298  | 1049    | 1009  | 993    | 983    | 968  | 923 | 865 | 649 | 580 |
| 12/03/09    | Current MPG | 939   | 746     | 724   | 708    | 696    | 670  | 575 | 558 | 469 | 499 |