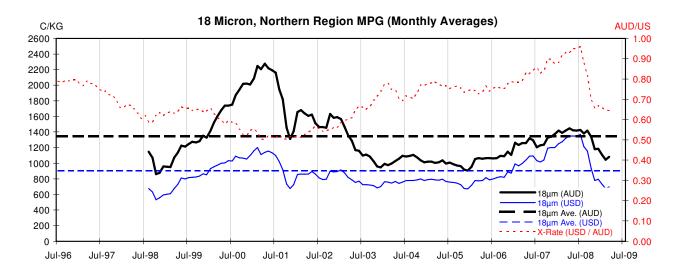

### JEMALONG WOOL BULLETIN

(week ending 12/03/2009)

**Table 1: Northern Market Prices** 

| Table 1. NOT | liletti Watke | LFIICES   |         |            |            |          |          |
|--------------|---------------|-----------|---------|------------|------------|----------|----------|
|              | 12/03/2009    | 5/03/2009 |         |            | 11/03/2008 |          |          |
| Micron Price | Current       | Weekly    | 10 yr   | Price as % | This time  | 12 Month | 12 Month |
| Guides       | Price         | Change    | Average | of Ave.    | Last Year  | High     | Low      |
| NRI          | 768           | +19       | 830     | 93%        | 1011       | 1009     | 745      |
| 16*          | 1470          | +70       |         |            | 1750       | 2030     | 1390     |
| 16.5*        | 1340          | +60       |         |            | 1700       | 1800     | 1190     |
| 17*          | 1290          | +100      |         |            | 1550       | 1670     | 1125     |
| 17.5*        | 1190          | +50       |         |            | 1490       | 1580     | 1040     |
| 18           | 1122          | +79       | 1344    | 83%        | 1431       | 1467     | 1034     |
| 18.5         | 1028          | +55       |         |            | 1338       | 1351     | 971      |
| 19           | 939           | +38       | 1081    | 87%        | 1226       | 1245     | 891      |
| 19.5         | 834           | +18       |         |            | 1151       | 1148     | 812      |
| 20           | 746           | 0         | 886     | 84%        | 1061       | 1059     | 734      |
| 21           | 724           | +10       | 813     | 89%        | 987        | 979      | 678      |
| 22           | 708           | +8        | 780     | 91%        | 939        | 935      | 659      |
| 23           | 696           | +7        | 757     | 92%        | 905        | 900      | 645      |
| 24           | 670           | +8        | 728     | 92%        | 848        | 827      | 630      |
| 25           | 575           | +9        | 665     | 87%        | 710        | 744      | 563      |
| 26           | 558           | +2        | 615     | 91%        | 611        | 659      | 504      |
| 28           | 469           | +8        | 511     | 92%        | 429        | 519      | 405      |
| 30           | 428           | +14       | 447     | 96%        | 346        | 441      | 345      |
| 32           | 358           | 0         | 412     | 87%        | 305        | 384      | 310      |
| MC_          | 499           | +6        | 451     | 111%       | 592        | 533      | 387      |

### **MARKET COMMENTARY**

**Australian Dollar** 

64.38 US as of 12/03/2009