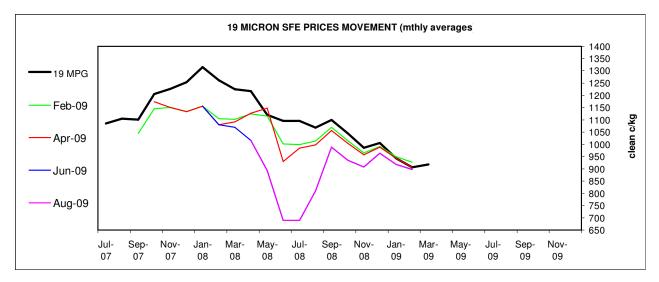

### **TABLE OF CONTENTS**

| Maili Fayes  |                                                                                     |         |
|--------------|-------------------------------------------------------------------------------------|---------|
| Table 1      | Northern Region Micron Price Guides                                                 | Page 2  |
|              | Weekly Market Commentary                                                            | Page 2  |
| Table 2      | Northern Region Deciles                                                             | Page 3  |
| Graph        | Northern Region 18-23 MPG Movement since July 1995                                  | Page 3  |
| Graph        | Northern Region 26-32 MPG Movement since July 1995                                  | Page 3  |
| Table 3      | AgRisk Management, Forward Delivery Indicator Contract                              | Page 4  |
| Table 4      | Sydney Futures Exchange, Wool Futures Quotes                                        | Page 4  |
| Graph        | Sydney Futures Exchange, 19 micron price movement                                   | Page 5  |
| Graph        | Sydney Futures Exchange, 21 micron price movement                                   | Page 5  |
| Graph        | Sydney Futures Exchange, 23 micron price movement                                   | Page 5  |
| Graph        | Sydney Futures Exchange, 19 micron future delivery months verses the current market | Page 6  |
| Graph        | Sydney Futures Exchange, 21 micron future delivery months verses the current market | Page 6  |
| Graph        | Sydney Futures Exchange, 23 micron future delivery months verses the current market | Page 6  |
| Additional F | Pages - Returns per Head                                                            |         |
| Table 5      | Gross Returns per head for fleece wool, based on a skirted fleece weight of 9 kg    | Page 7  |
| Table 6      | Gross Returns per head for fleece wool, based on a skirted fleece weight of 8 kg    | Page 8  |
| Table 7      | Gross Returns per head for fleece wool, based on a skirted fleece weight of 7 kg    | Page 9  |
| Table 8      | Gross Returns per head for fleece wool, based on a skirted fleece weight of 6 kg    | Page 10 |
| Table 9      | Gross Returns per head for fleece wool, based on a skirted fleece weight of 5 kg    | Page 11 |
| Table 10     | Gross Returns per head for fleece wool, based on a skirted fleece weight of 4 kg    | Page 12 |
| Table 11     | Gross Returns per head for fleece wool, based on a skirted fleece weight of 3 kg    | Page 13 |
| Table 12     | Gross Returns per head for fleece wool, based on a skirted fleece weight of 2 kg    | Page 14 |
| Additional F | Pages - Northern Region MPG's in AUD & USD terms / Production Graphs                |         |
| Graph        | Northern Region 18 MPG in Australian & US dollar terms                              | Page 15 |
| Graph        | Northern Region 19 MPG in Australian & US dollar terms                              | Page 15 |
| Graph        | Australian Greasy fine Wool Production (less than 19 micron)                        | Page 15 |
| Graph        | Northern Region 20 MPG in Australian & US dollar terms                              | Page 16 |
| Graph        | Australian Greasy Wool Production, 20 micron                                        | Page 16 |
| Graph        | Northern Region 21 MPG in Australian & US dollar terms                              | Page 17 |
| Graph        | Australian Greasy Wool Production, 21 micron                                        | Page 17 |
| Graph        | Northern Region 22 MPG in Australian & US dollar terms                              | Page 18 |
| Graph        | Australian Greasy Wool Production, 22 micron                                        | Page 18 |
| Graph        | Northern Region 28 MPG in Australian & US dollar terms                              | Page 19 |
| Graph        | Australian Greasy Broad Wool Production, (greater than 25 micron)                   | Page 19 |
| Graph        | Northern Region Merion Carding Indicator in Australian & US dollar terms            | Page 20 |
| Graph        | Total Australian Greasy Wool Production                                             | Page 20 |
|              |                                                                                     |         |