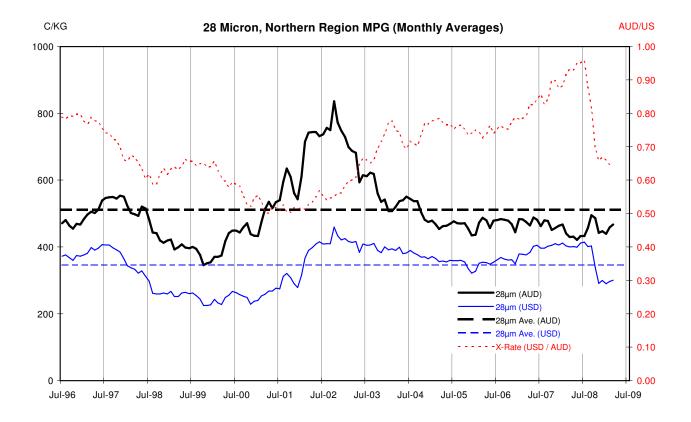

### **TABLE OF CONTENTS**

| Maili Fayes  |                                                                                     |         |
|--------------|-------------------------------------------------------------------------------------|---------|
| Table 1      | Northern Region Micron Price Guides                                                 | Page 2  |
|              | Weekly Market Commentary                                                            | Page 2  |
| Table 2      | Northern Region Deciles                                                             | Page 3  |
| Graph        | Northern Region 18-23 MPG Movement since July 1995                                  | Page 3  |
| Graph        | Northern Region 26-32 MPG Movement since July 1995                                  | Page 3  |
| Table 3      | AgRisk Management, Forward Delivery Indicator Contract                              | Page 4  |
| Table 4      | Sydney Futures Exchange, Wool Futures Quotes                                        | Page 4  |
| Graph        | Sydney Futures Exchange, 19 micron price movement                                   | Page 5  |
| Graph        | Sydney Futures Exchange, 21 micron price movement                                   | Page 5  |
| Graph        | Sydney Futures Exchange, 23 micron price movement                                   | Page 5  |
| Graph        | Sydney Futures Exchange, 19 micron future delivery months verses the current market | Page 6  |
| Graph        | Sydney Futures Exchange, 21 micron future delivery months verses the current market | Page 6  |
| Graph        | Sydney Futures Exchange, 23 micron future delivery months verses the current market | Page 6  |
| Additional F | Pages - Returns per Head                                                            |         |
| Table 5      | Gross Returns per head for fleece wool, based on a skirted fleece weight of 9 kg    | Page 7  |
| Table 6      | Gross Returns per head for fleece wool, based on a skirted fleece weight of 8 kg    | Page 8  |
| Table 7      | Gross Returns per head for fleece wool, based on a skirted fleece weight of 7 kg    | Page 9  |
| Table 8      | Gross Returns per head for fleece wool, based on a skirted fleece weight of 6 kg    | Page 10 |
| Table 9      | Gross Returns per head for fleece wool, based on a skirted fleece weight of 5 kg    | Page 11 |
| Table 10     | Gross Returns per head for fleece wool, based on a skirted fleece weight of 4 kg    | Page 12 |
| Table 11     | Gross Returns per head for fleece wool, based on a skirted fleece weight of 3 kg    | Page 13 |
| Table 12     | Gross Returns per head for fleece wool, based on a skirted fleece weight of 2 kg    | Page 14 |
| Additional F | Pages - Northern Region MPG's in AUD & USD terms / Production Graphs                |         |
| Graph        | Northern Region 18 MPG in Australian & US dollar terms                              | Page 15 |
| Graph        | Northern Region 19 MPG in Australian & US dollar terms                              | Page 15 |
| Graph        | Australian Greasy fine Wool Production (less than 19 micron)                        | Page 15 |
| Graph        | Northern Region 20 MPG in Australian & US dollar terms                              | Page 16 |
| Graph        | Australian Greasy Wool Production, 20 micron                                        | Page 16 |
| Graph        | Northern Region 21 MPG in Australian & US dollar terms                              | Page 17 |
| Graph        | Australian Greasy Wool Production, 21 micron                                        | Page 17 |
| Graph        | Northern Region 22 MPG in Australian & US dollar terms                              | Page 18 |
| Graph        | Australian Greasy Wool Production, 22 micron                                        | Page 18 |
| Graph        | Northern Region 28 MPG in Australian & US dollar terms                              | Page 19 |
| Graph        | Australian Greasy Broad Wool Production, (greater than 25 micron)                   | Page 19 |
| Graph        | Northern Region Merion Carding Indicator in Australian & US dollar terms            | Page 20 |
| Graph        | Total Australian Greasy Wool Production                                             | Page 20 |
|              |                                                                                     |         |