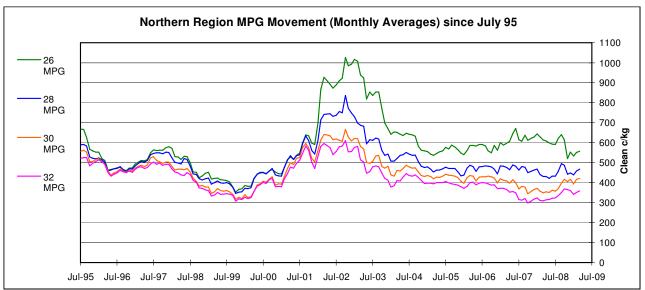

### **TABLE OF CONTENTS**

| Maili Fayes  |                                                                                     |         |
|--------------|-------------------------------------------------------------------------------------|---------|
| Table 1      | Northern Region Micron Price Guides                                                 | Page 2  |
|              | Weekly Market Commentary                                                            | Page 2  |
| Table 2      | Northern Region Deciles                                                             | Page 3  |
| Graph        | Northern Region 18-23 MPG Movement since July 1995                                  | Page 3  |
| Graph        | Northern Region 26-32 MPG Movement since July 1995                                  | Page 3  |
| Table 3      | AgRisk Management, Forward Delivery Indicator Contract                              | Page 4  |
| Table 4      | Sydney Futures Exchange, Wool Futures Quotes                                        | Page 4  |
| Graph        | Sydney Futures Exchange, 19 micron price movement                                   | Page 5  |
| Graph        | Sydney Futures Exchange, 21 micron price movement                                   | Page 5  |
| Graph        | Sydney Futures Exchange, 23 micron price movement                                   | Page 5  |
| Graph        | Sydney Futures Exchange, 19 micron future delivery months verses the current market | Page 6  |
| Graph        | Sydney Futures Exchange, 21 micron future delivery months verses the current market | Page 6  |
| Graph        | Sydney Futures Exchange, 23 micron future delivery months verses the current market | Page 6  |
| Additional F | Pages - Returns per Head                                                            |         |
| Table 5      | Gross Returns per head for fleece wool, based on a skirted fleece weight of 9 kg    | Page 7  |
| Table 6      | Gross Returns per head for fleece wool, based on a skirted fleece weight of 8 kg    | Page 8  |
| Table 7      | Gross Returns per head for fleece wool, based on a skirted fleece weight of 7 kg    | Page 9  |
| Table 8      | Gross Returns per head for fleece wool, based on a skirted fleece weight of 6 kg    | Page 10 |
| Table 9      | Gross Returns per head for fleece wool, based on a skirted fleece weight of 5 kg    | Page 11 |
| Table 10     | Gross Returns per head for fleece wool, based on a skirted fleece weight of 4 kg    | Page 12 |
| Table 11     | Gross Returns per head for fleece wool, based on a skirted fleece weight of 3 kg    | Page 13 |
| Table 12     | Gross Returns per head for fleece wool, based on a skirted fleece weight of 2 kg    | Page 14 |
| Additional F | Pages - Northern Region MPG's in AUD & USD terms / Production Graphs                |         |
| Graph        | Northern Region 18 MPG in Australian & US dollar terms                              | Page 15 |
| Graph        | Northern Region 19 MPG in Australian & US dollar terms                              | Page 15 |
| Graph        | Australian Greasy fine Wool Production (less than 19 micron)                        | Page 15 |
| Graph        | Northern Region 20 MPG in Australian & US dollar terms                              | Page 16 |
| Graph        | Australian Greasy Wool Production, 20 micron                                        | Page 16 |
| Graph        | Northern Region 21 MPG in Australian & US dollar terms                              | Page 17 |
| Graph        | Australian Greasy Wool Production, 21 micron                                        | Page 17 |
| Graph        | Northern Region 22 MPG in Australian & US dollar terms                              | Page 18 |
| Graph        | Australian Greasy Wool Production, 22 micron                                        | Page 18 |
| Graph        | Northern Region 28 MPG in Australian & US dollar terms                              | Page 19 |
| Graph        | Australian Greasy Broad Wool Production, (greater than 25 micron)                   | Page 19 |
| Graph        | Northern Region Merion Carding Indicator in Australian & US dollar terms            | Page 20 |
| Graph        | Total Australian Greasy Wool Production                                             | Page 20 |
|              |                                                                                     |         |