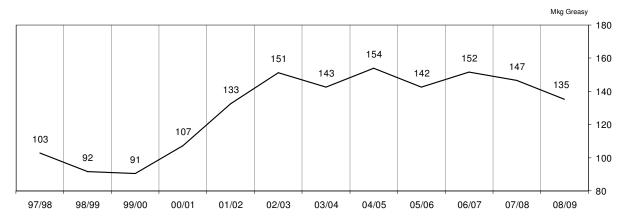

### **TABLE OF CONTENTS**

| Maili Fayes  |                                                                                     |         |
|--------------|-------------------------------------------------------------------------------------|---------|
| Table 1      | Northern Region Micron Price Guides                                                 | Page 2  |
|              | Weekly Market Commentary                                                            | Page 2  |
| Table 2      | Northern Region Deciles                                                             | Page 3  |
| Graph        | Northern Region 18-23 MPG Movement since July 1995                                  | Page 3  |
| Graph        | Northern Region 26-32 MPG Movement since July 1995                                  | Page 3  |
| Table 3      | AgRisk Management, Forward Delivery Indicator Contract                              | Page 4  |
| Table 4      | Sydney Futures Exchange, Wool Futures Quotes                                        | Page 4  |
| Graph        | Sydney Futures Exchange, 19 micron price movement                                   | Page 5  |
| Graph        | Sydney Futures Exchange, 21 micron price movement                                   | Page 5  |
| Graph        | Sydney Futures Exchange, 23 micron price movement                                   | Page 5  |
| Graph        | Sydney Futures Exchange, 19 micron future delivery months verses the current market | Page 6  |
| Graph        | Sydney Futures Exchange, 21 micron future delivery months verses the current market | Page 6  |
| Graph        | Sydney Futures Exchange, 23 micron future delivery months verses the current market | Page 6  |
| Additional F | Pages - Returns per Head                                                            |         |
| Table 5      | Gross Returns per head for fleece wool, based on a skirted fleece weight of 9 kg    | Page 7  |
| Table 6      | Gross Returns per head for fleece wool, based on a skirted fleece weight of 8 kg    | Page 8  |
| Table 7      | Gross Returns per head for fleece wool, based on a skirted fleece weight of 7 kg    | Page 9  |
| Table 8      | Gross Returns per head for fleece wool, based on a skirted fleece weight of 6 kg    | Page 10 |
| Table 9      | Gross Returns per head for fleece wool, based on a skirted fleece weight of 5 kg    | Page 11 |
| Table 10     | Gross Returns per head for fleece wool, based on a skirted fleece weight of 4 kg    | Page 12 |
| Table 11     | Gross Returns per head for fleece wool, based on a skirted fleece weight of 3 kg    | Page 13 |
| Table 12     | Gross Returns per head for fleece wool, based on a skirted fleece weight of 2 kg    | Page 14 |
| Additional F | Pages - Northern Region MPG's in AUD & USD terms / Production Graphs                |         |
| Graph        | Northern Region 18 MPG in Australian & US dollar terms                              | Page 15 |
| Graph        | Northern Region 19 MPG in Australian & US dollar terms                              | Page 15 |
| Graph        | Australian Greasy fine Wool Production (less than 19 micron)                        | Page 15 |
| Graph        | Northern Region 20 MPG in Australian & US dollar terms                              | Page 16 |
| Graph        | Australian Greasy Wool Production, 20 micron                                        | Page 16 |
| Graph        | Northern Region 21 MPG in Australian & US dollar terms                              | Page 17 |
| Graph        | Australian Greasy Wool Production, 21 micron                                        | Page 17 |
| Graph        | Northern Region 22 MPG in Australian & US dollar terms                              | Page 18 |
| Graph        | Australian Greasy Wool Production, 22 micron                                        | Page 18 |
| Graph        | Northern Region 28 MPG in Australian & US dollar terms                              | Page 19 |
| Graph        | Australian Greasy Broad Wool Production, (greater than 25 micron)                   | Page 19 |
| Graph        | Northern Region Merion Carding Indicator in Australian & US dollar terms            | Page 20 |
| Graph        | Total Australian Greasy Wool Production                                             | Page 20 |
|              |                                                                                     |         |