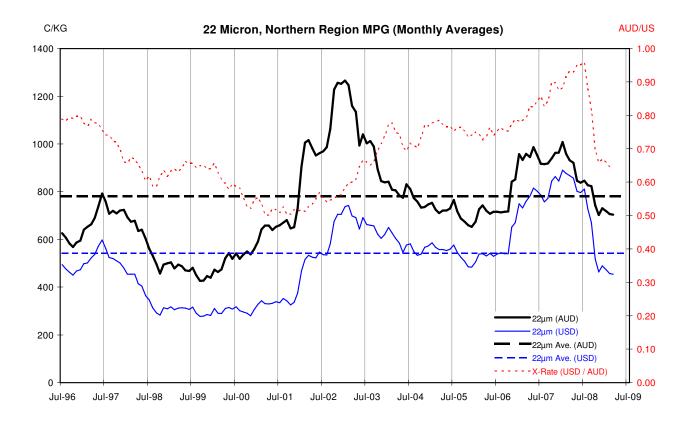

### **TABLE OF CONTENTS**

| Maili Fayes  |                                                                                     |         |
|--------------|-------------------------------------------------------------------------------------|---------|
| Table 1      | Northern Region Micron Price Guides                                                 | Page 2  |
|              | Weekly Market Commentary                                                            | Page 2  |
| Table 2      | Northern Region Deciles                                                             | Page 3  |
| Graph        | Northern Region 18-23 MPG Movement since July 1995                                  | Page 3  |
| Graph        | Northern Region 26-32 MPG Movement since July 1995                                  | Page 3  |
| Table 3      | AgRisk Management, Forward Delivery Indicator Contract                              | Page 4  |
| Table 4      | Sydney Futures Exchange, Wool Futures Quotes                                        | Page 4  |
| Graph        | Sydney Futures Exchange, 19 micron price movement                                   | Page 5  |
| Graph        | Sydney Futures Exchange, 21 micron price movement                                   | Page 5  |
| Graph        | Sydney Futures Exchange, 23 micron price movement                                   | Page 5  |
| Graph        | Sydney Futures Exchange, 19 micron future delivery months verses the current market | Page 6  |
| Graph        | Sydney Futures Exchange, 21 micron future delivery months verses the current market | Page 6  |
| Graph        | Sydney Futures Exchange, 23 micron future delivery months verses the current market | Page 6  |
| Additional F | Pages - Returns per Head                                                            |         |
| Table 5      | Gross Returns per head for fleece wool, based on a skirted fleece weight of 9 kg    | Page 7  |
| Table 6      | Gross Returns per head for fleece wool, based on a skirted fleece weight of 8 kg    | Page 8  |
| Table 7      | Gross Returns per head for fleece wool, based on a skirted fleece weight of 7 kg    | Page 9  |
| Table 8      | Gross Returns per head for fleece wool, based on a skirted fleece weight of 6 kg    | Page 10 |
| Table 9      | Gross Returns per head for fleece wool, based on a skirted fleece weight of 5 kg    | Page 11 |
| Table 10     | Gross Returns per head for fleece wool, based on a skirted fleece weight of 4 kg    | Page 12 |
| Table 11     | Gross Returns per head for fleece wool, based on a skirted fleece weight of 3 kg    | Page 13 |
| Table 12     | Gross Returns per head for fleece wool, based on a skirted fleece weight of 2 kg    | Page 14 |
| Additional F | Pages - Northern Region MPG's in AUD & USD terms / Production Graphs                |         |
| Graph        | Northern Region 18 MPG in Australian & US dollar terms                              | Page 15 |
| Graph        | Northern Region 19 MPG in Australian & US dollar terms                              | Page 15 |
| Graph        | Australian Greasy fine Wool Production (less than 19 micron)                        | Page 15 |
| Graph        | Northern Region 20 MPG in Australian & US dollar terms                              | Page 16 |
| Graph        | Australian Greasy Wool Production, 20 micron                                        | Page 16 |
| Graph        | Northern Region 21 MPG in Australian & US dollar terms                              | Page 17 |
| Graph        | Australian Greasy Wool Production, 21 micron                                        | Page 17 |
| Graph        | Northern Region 22 MPG in Australian & US dollar terms                              | Page 18 |
| Graph        | Australian Greasy Wool Production, 22 micron                                        | Page 18 |
| Graph        | Northern Region 28 MPG in Australian & US dollar terms                              | Page 19 |
| Graph        | Australian Greasy Broad Wool Production, (greater than 25 micron)                   | Page 19 |
| Graph        | Northern Region Merion Carding Indicator in Australian & US dollar terms            | Page 20 |
| Graph        | Total Australian Greasy Wool Production                                             | Page 20 |
|              |                                                                                     |         |