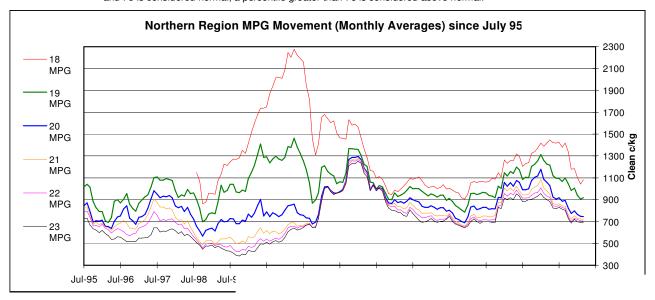

### **TABLE OF CONTENTS**

| Maili Fayes  |                                                                                     |         |
|--------------|-------------------------------------------------------------------------------------|---------|
| Table 1      | Northern Region Micron Price Guides                                                 | Page 2  |
|              | Weekly Market Commentary                                                            | Page 2  |
| Table 2      | Northern Region Deciles                                                             | Page 3  |
| Graph        | Northern Region 18-23 MPG Movement since July 1995                                  | Page 3  |
| Graph        | Northern Region 26-32 MPG Movement since July 1995                                  | Page 3  |
| Table 3      | AgRisk Management, Forward Delivery Indicator Contract                              | Page 4  |
| Table 4      | Sydney Futures Exchange, Wool Futures Quotes                                        | Page 4  |
| Graph        | Sydney Futures Exchange, 19 micron price movement                                   | Page 5  |
| Graph        | Sydney Futures Exchange, 21 micron price movement                                   | Page 5  |
| Graph        | Sydney Futures Exchange, 23 micron price movement                                   | Page 5  |
| Graph        | Sydney Futures Exchange, 19 micron future delivery months verses the current market | Page 6  |
| Graph        | Sydney Futures Exchange, 21 micron future delivery months verses the current market | Page 6  |
| Graph        | Sydney Futures Exchange, 23 micron future delivery months verses the current market | Page 6  |
| Additional F | Pages - Returns per Head                                                            |         |
| Table 5      | Gross Returns per head for fleece wool, based on a skirted fleece weight of 9 kg    | Page 7  |
| Table 6      | Gross Returns per head for fleece wool, based on a skirted fleece weight of 8 kg    | Page 8  |
| Table 7      | Gross Returns per head for fleece wool, based on a skirted fleece weight of 7 kg    | Page 9  |
| Table 8      | Gross Returns per head for fleece wool, based on a skirted fleece weight of 6 kg    | Page 10 |
| Table 9      | Gross Returns per head for fleece wool, based on a skirted fleece weight of 5 kg    | Page 11 |
| Table 10     | Gross Returns per head for fleece wool, based on a skirted fleece weight of 4 kg    | Page 12 |
| Table 11     | Gross Returns per head for fleece wool, based on a skirted fleece weight of 3 kg    | Page 13 |
| Table 12     | Gross Returns per head for fleece wool, based on a skirted fleece weight of 2 kg    | Page 14 |
| Additional F | Pages - Northern Region MPG's in AUD & USD terms / Production Graphs                |         |
| Graph        | Northern Region 18 MPG in Australian & US dollar terms                              | Page 15 |
| Graph        | Northern Region 19 MPG in Australian & US dollar terms                              | Page 15 |
| Graph        | Australian Greasy fine Wool Production (less than 19 micron)                        | Page 15 |
| Graph        | Northern Region 20 MPG in Australian & US dollar terms                              | Page 16 |
| Graph        | Australian Greasy Wool Production, 20 micron                                        | Page 16 |
| Graph        | Northern Region 21 MPG in Australian & US dollar terms                              | Page 17 |
| Graph        | Australian Greasy Wool Production, 21 micron                                        | Page 17 |
| Graph        | Northern Region 22 MPG in Australian & US dollar terms                              | Page 18 |
| Graph        | Australian Greasy Wool Production, 22 micron                                        | Page 18 |
| Graph        | Northern Region 28 MPG in Australian & US dollar terms                              | Page 19 |
| Graph        | Australian Greasy Broad Wool Production, (greater than 25 micron)                   | Page 19 |
| Graph        | Northern Region Merion Carding Indicator in Australian & US dollar terms            | Page 20 |
| Graph        | Total Australian Greasy Wool Production                                             | Page 20 |
|              |                                                                                     |         |