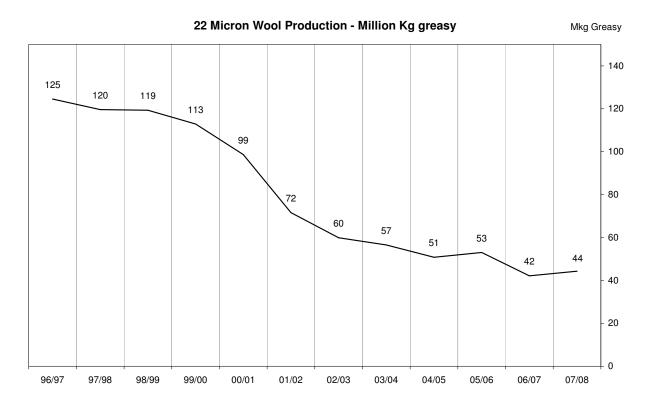

| \$26   | \$23     | \$22  | \$21   | \$20   | \$19    | \$18   | \$17   | \$16 | \$16 | \$15 | \$15 | \$13 | \$12 | \$10 | \$8 | \$6 | \$5 |
| 10yr ave.                                      | \$25   | \$23     | \$22  | \$21   | \$20   | \$18    | \$18   | \$17   | \$16 | \$15 | \$15 | \$14 | \$13 | \$11 | \$10 | \$8 | \$6 | \$6 |

Table 13 shows estimated returns per head on fleece wool, based on a skirted fleece weight of 2kg. These figures do not take into account the value of skirtings and oddments and do not take into account discounts that may apply for faults under individual circumstances. These figures are based on a market index of 100% and should be used as a guide only. Returns over \$30 / head for fleece wool are highlighted.