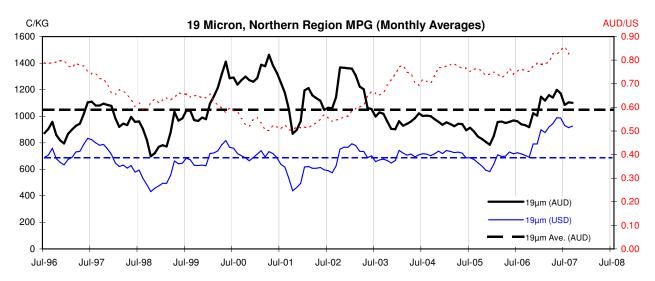

### **TABLE OF CONTENTS**

| Main Pages   |                                                                                     |         |
|--------------|-------------------------------------------------------------------------------------|---------|
| Table 1      | Northern Region Micron Price Guides                                                 | Page 2  |
|              | Weekly Market Commentary                                                            | Page 2  |
| Table 2      | Northern Region Deciles                                                             | Page 3  |
| Graph        | Northern Region 18-23 MPG Movement since July 1995                                  | Page 3  |
| Graph        | Northern Region 26-32 MPG Movement since July 1995                                  | Page 3  |
| Table 3      | Commonwealth Bank of Australia, Wool Futures Quotes                                 | Page 4  |
| Table 4      | National Australia Bank, Wool Swaps                                                 | Page 4  |
| Table 5      | Sydney Futures Exchange, Wool Futures Quotes                                        | Page 4  |
| Graph        | Sydney Futures Exchange, 19 micron price movement                                   | Page 5  |
| Graph        | Sydney Futures Exchange, 21 micron price movement                                   | Page 5  |
| Graph        | Sydney Futures Exchange, 23 micron price movement                                   | Page 5  |
| Graph        | Sydney Futures Exchange, 19 micron future delivery months verses the current market | Page 6  |
| Graph        | Sydney Futures Exchange, 21 micron future delivery months verses the current market | Page 6  |
| Graph        | Sydney Futures Exchange, 23 micron future delivery months verses the current market | Page 6  |
|              |                                                                                     |         |
| Additional P | ages - Returns per Head                                                             |         |
| Table 6      | Gross Returns per head for fleece wool, based on a skirted fleece weight of 9 kg    | Page 7  |
| Table 7      | Gross Returns per head for fleece wool, based on a skirted fleece weight of 8 kg    | Page 8  |
| Table 8      | Gross Returns per head for fleece wool, based on a skirted fleece weight of 7 kg    | Page 9  |
| Table 9      | Gross Returns per head for fleece wool, based on a skirted fleece weight of 6 kg    | Page 10 |
| Table 10     | Gross Returns per head for fleece wool, based on a skirted fleece weight of 5 kg    | Page 11 |
| Table 11     | Gross Returns per head for fleece wool, based on a skirted fleece weight of 4 kg    | Page 12 |
| Table 12     | Gross Returns per head for fleece wool, based on a skirted fleece weight of 3 kg    | Page 13 |
| Table 13     | Gross Returns per head for fleece wool, based on a skirted fleece weight of 2 kg    | Page 14 |
|              |                                                                                     |         |
| Additional P | ages - Northern Region MPG's in AUD & USD terms / Production Graphs                 |         |
| Graph        | Northern Region 18 MPG in Australian & US dollar terms                              | Page 15 |
| Graph        | Northern Region 19 MPG in Australian & US dollar terms                              | Page 15 |
| Graph        | Australian Greasy fine Wool Production (less than 19 micron)                        | Page 15 |
| Graph        | Northern Region 20 MPG in Australian & US dollar terms                              | Page 16 |
| Graph        | Australian Greasy Wool Production, 20 micron                                        | Page 16 |
| Graph        | Northern Region 21 MPG in Australian & US dollar terms                              | Page 17 |
| Graph        | Australian Greasy Wool Production, 21 micron                                        | Page 17 |
| Graph        | Northern Region 22 MPG in Australian & US dollar terms                              | Page 18 |
| Graph        | Australian Greasy Wool Production, 22 micron                                        | Page 18 |
| Graph        | Northern Region 28 MPG in Australian & US dollar terms                              | Page 19 |
| Graph        | Australian Greasy Broad Wool Production, (greater than 25 micron)                   | Page 19 |
| Graph        | Northern Region Merion Carding Indicator in Australian & US dollar terms            | Page 20 |
| Graph        | Total Australian Greasy Wool Production                                             | Page 20 |
| Graph        | Australian Sheep numbers                                                            | Page 20 |