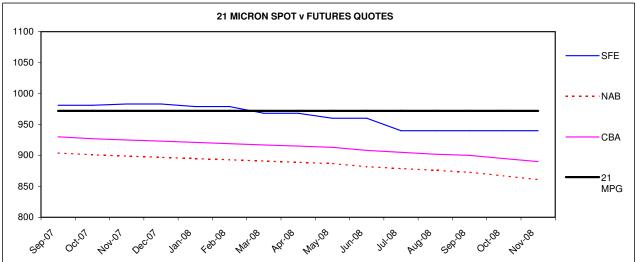

|        |      |      | CBA V | Vool F | utures ( | Quotes | , comp | ared to | curre | nt phys | ical Ma | arket |     | 14/09/ | 07  |      |     |     |
|--------|------|------|-------|--------|----------|--------|--------|---------|-------|---------|---------|-------|-----|--------|-----|------|-----|-----|
| NRMPG  |      | 1262 |       | 1125   |          | 1028   |        | 972     |       | 930     |         | 917   |     | 830    |     | 722  |     | 480 |
| Month  | 18   | +/-  | 19    | +/-    | 20       | +/-    | 21     | +/-     | 22    | +/-     | 23      | +/-   | 24  | +/-    | 25  | +/-  | 28  | +/- |
| Sep-07 | 1235 | -27  | 1090  | -35    | 980      | -48    | 930    | -42     | 903   | -27     | 875     | -42   | 815 | -15    | 690 | -32  | 470 | -10 |
| Oct-07 | 1230 | -32  | 1085  | -40    | 975      | -53    | 927    | -45     | 898   | -32     | 870     | -47   | 805 | -25    | 680 | -42  | 450 | -30 |
| Nov-07 | 1225 | -37  | 1080  | -45    | 971      | -57    | 925    | -47     | 892   | -38     | 865     | -52   | 800 | -30    | 675 | -47  | 445 | -35 |
| Dec-07 | 1223 | -39  | 1077  | -48    | 969      | -59    | 923    | -49     | 889   | -41     | 860     | -57   | 795 | -35    | 670 | -52  | 440 | -40 |
| Jan-08 | 1220 | -42  | 1074  | -51    | 966      | -62    | 921    | -51     | 886   | -44     | 855     | -62   | 790 | -40    | 665 | -57  | 435 | -45 |
| Feb-08 | 1217 | -45  | 1070  | -55    | 963      | -65    | 919    | -53     | 883   | -47     | 850     | -67   | 788 | -42    | 660 | -62  | 430 | -50 |
| Mar-08 | 1214 | -48  | 1067  | -58    | 960      | -68    | 917    | -55     | 877   | -53     | 845     | -72   | 785 | -45    | 655 | -67  | 428 | -52 |
| Apr-08 | 1210 | -52  | 1065  | -60    | 956      | -72    | 915    | -57     | 872   | -58     | 842     | -75   | 783 | -47    | 645 | -77  | 426 | -54 |
| May-08 | 1207 | -55  | 1062  | -63    | 952      | -76    | 913    | -59     | 867   | -63     | 839     | -78   | 781 | -49    | 640 | -82  | 425 | -55 |
| Jun-08 | 1204 | -58  | 1060  | -65    | 948      | -80    | 908    | -64     | 864   | -66     | 836     | -81   | 780 | -50    | 635 | -87  | 425 | -55 |
| Jul-08 | 1200 | -62  | 1060  | -65    | 944      | -84    | 905    | -67     | 861   | -69     | 833     | -84   | 778 | -52    | 630 | -92  | 423 | -57 |
| Aug-08 | 1195 | -67  | 1055  | -70    | 941      | -87    | 902    | -70     | 858   | -72     | 828     | -89   | 776 | -54    | 625 | -97  | 421 | -59 |
| Sep-08 | 1190 | -72  | 1050  | -75    | 936      | -92    | 900    | -72     | 854   | -76     | 818     | -99   | 773 | -57    | 620 | -102 | 420 | -60 |
| Oct-08 | 1185 | -77  | 1045  | -80    | 931      | -97    | 895    | -77     | 851   | -79     | 813     | -104  | 770 | -60    | 615 | -107 | 418 | -62 |
| Nov-08 | 1180 | -82  | 1040  | -85    | 926      | -102   | 890    | -82     | 847   | -83     | 808     | -109  | 767 | -63    | 610 | -112 | 415 | -65 |

|        |      |      |      | NAB V | Vool S | vaps, o | compai | red to c | urrent | physic | al Marl | ret  |     | 20/09/ | 07 |     |     |     |
|--------|------|------|------|-------|--------|---------|--------|----------|--------|--------|---------|------|-----|--------|----|-----|-----|-----|
| NRMPG  |      | 1262 |      | 1125  |        | 1028    |        | 972      |        | 930    |         | 917  |     | 830    |    | 722 |     | 480 |
| Month  | 18   | +/-  | 19   | +/-   | 20     | +/-     | 21     | +/-      | 22     | +/-    | 23      | +/-  | 24  | +/-    | 25 | +/- | 28  | +/- |
| Sep-07 | 1209 | -53  | 1064 | -61   | 954    | -74     | 904    | -68      | 877    | -53    | 849     | -68  | 784 | -46    |    |     | 439 | -41 |
| Oct-07 | 1204 | -58  | 1059 | -66   | 949    | -79     | 901    | -71      | 872    | -58    | 844     | -73  | 774 | -56    |    |     | 419 | -61 |
| Nov-07 | 1199 | -63  | 1054 | -71   | 945    | -83     | 899    | -73      | 866    | -64    | 839     | -78  | 769 | -61    |    |     | 414 | -66 |
| Dec-07 | 1197 | -65  | 1051 | -74   | 943    | -85     | 897    | -75      | 863    | -67    | 834     | -83  | 764 | -66    |    |     | 409 | -71 |
| Jan-08 | 1194 | -68  | 1048 | -77   | 940    | -88     | 895    | -77      | 860    | -70    | 829     | -88  | 759 | -71    |    |     | 404 | -76 |
| Feb-08 | 1191 | -71  | 1044 | -81   | 937    | -91     | 893    | -79      | 857    | -73    | 824     | -93  | 757 | -73    |    |     | 399 | -81 |
| Mar-08 | 1188 | -74  | 1041 | -84   | 934    | -94     | 891    | -81      | 851    | -79    | 819     | -98  | 754 | -76    |    |     | 397 | -83 |
| Apr-08 | 1184 | -78  | 1039 | -86   | 930    | -98     | 889    | -83      | 846    | -84    | 816     | -101 | 752 | -78    |    |     | 395 | -85 |
| May-08 | 1181 | -81  | 1036 | -89   | 926    | -102    | 887    | -85      | 841    | -89    | 813     | -104 | 750 | -80    |    |     | 394 | -86 |
| Jun-08 | 1178 | -84  | 1034 | -91   | 922    | -106    | 882    | -90      | 838    | -92    | 810     | -107 | 749 | -81    |    |     | 394 | -86 |
| Jul-08 | 1174 | -88  | 1034 | -91   | 918    | -110    | 879    | -93      | 835    | -95    | 807     | -110 | 747 | -83    |    |     | 392 | -88 |
| Aug-08 | 1169 | -93  | 1029 | -96   | 915    | -113    | 876    | -96      | 832    | -98    | 802     | -115 | 745 | -85    |    |     | 390 | -90 |
| Sep-08 | 1163 | -99  | 1023 | -102  | 909    | -119    | 873    | -99      | 827    | -103   | 791     | -126 | 741 | -89    |    |     | 388 | -92 |
| Oct-08 | 1157 | -105 | 1017 | -108  | 903    | -125    | 867    | -105     | 823    | -107   | 785     | -132 | 737 | -93    |    |     | 385 | -95 |
| Nov-08 | 1151 | -111 | 1011 | -114  | 897    | -131    | 861    | -111     | 818    | -112   | 779     | -138 | 733 | -97    |    |     | 381 | -99 |

|        |    |      | SFE W | /ool Fu | utures | Quotes | , comp | ared to | curre | nt phys | ical Ma | ırket |    | 20/09/ | 2007 |     |    |     |
|--------|----|------|-------|---------|--------|--------|--------|---------|-------|---------|---------|-------|----|--------|------|-----|----|-----|
| NRMPG  |    | 1262 |       | 1125    |        | 1028   |        | 972     |       | 930     |         | 917   |    | 830    |      | 722 |    | 480 |
| Month  | 18 | +/-  | 19    | +/-     | 20     | +/-    | 21     | +/-     | 22    | +/-     | 23      | +/-   | 24 | +/-    | 25   | +/- | 28 | +/- |
| Sep-07 |    |      | 1122  | -3      |        |        | 981    | +9      |       |         | 913     | -4    |    |        |      |     |    |     |
| Oct-07 |    |      | 1122  | -3      |        |        | 981    | +9      |       |         | 913     | -4    |    |        |      |     |    |     |
| Nov-07 |    |      | 1124  | -1      |        |        | 983    | +11     |       |         | 898     | -19   |    |        |      |     |    |     |
| Dec-07 |    |      | 1124  | -1      |        |        | 983    | +11     |       |         | 898     | -19   |    |        |      |     |    |     |
| Jan-08 |    |      | 1127  | +2      |        |        | 979    | +7      |       |         | 890     | -27   |    |        |      |     |    |     |
| Feb-08 |    |      | 1127  | +2      |        |        | 979    | +7      |       |         | 890     | -27   |    |        |      |     |    |     |
| Mar-08 |    |      | 1119  | -6      |        |        | 968    | -4      |       |         | 887     | -30   |    |        |      |     |    |     |
| Apr-08 |    |      | 1119  | -6      |        |        | 968    | -4      |       |         | 887     | -30   |    |        |      |     |    |     |
| May-08 |    |      | 1094  | -31     |        |        | 960    | -12     |       |         | 884     | -33   |    |        |      |     |    |     |
| Jun-08 |    |      | 1094  | -31     |        |        | 960    | -12     |       |         | 884     | -33   |    |        |      |     |    |     |
| Jul-08 |    |      | 1094  | -31     |        |        | 940    | -32     |       |         | 884     | -33   |    |        |      |     |    |     |
| Aug-08 |    |      | 1094  | -31     |        |        | 940    | -32     |       |         | 884     | -33   |    |        |      |     |    |     |
| Sep-08 |    |      | 1094  | -31     |        |        | 940    | -32     |       |         | 884     | -33   |    |        |      |     |    |     |
| Oct-08 |    |      | 1094  | -31     |        |        | 940    | -32     |       |         | 884     | -33   |    |        |      |     |    |     |
| Nov-08 |    |      | 1094  | -31     |        |        | 940    | -32     |       |         | 884     | -33   |    |        |      |     |    |     |