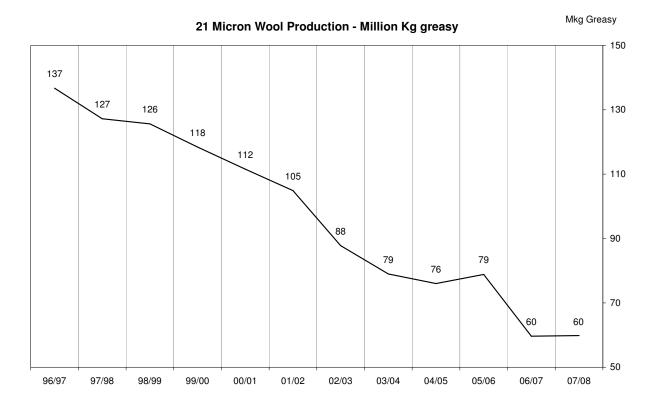

| \$26   | \$23     | \$22  | \$21   | \$20   | \$19    | \$18   | \$17   | \$16 | \$16 | \$15 | \$15 | \$13 | \$12 | \$10 | \$8 | \$6 | \$5 |
| 10yr ave.                                      | \$25   | \$23     | \$22  | \$21   | \$20   | \$18    | \$18   | \$17   | \$16 | \$15 | \$15 | \$14 | \$13 | \$11 | \$10 | \$8 | \$6 | \$6 |

Table 13 shows estimated returns per head on fleece wool, based on a skirted fleece weight of 2kg. These figures do not take into account the value of skirtings and oddments and do not take into account discounts that may apply for faults under individual circumstances. These figures are based on a market index of 100% and should be used as a guide only. Returns over \$30 / head for fleece wool are highlighted.