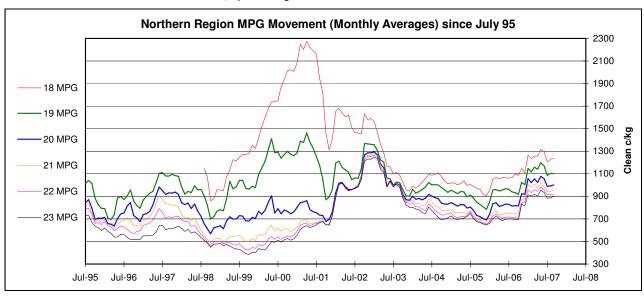

### JEMALONG WOOL BULLETIN

(week ending 21/09/2007)

**Table 2: Northern Market Deciles** 

|   |             | •           | Micro | n Price | Guide | (Since | July 1 | 995) | •   |     |     |     |
|---|-------------|-------------|-------|---------|-------|--------|--------|------|-----|-----|-----|-----|
| _ | Decile Rank | % increment | 19    | 20      | 21    | 22     | 23     | 24   | 25  | 26  | 28  | MC  |
| - | 9           | 10%         | 825   | 680     | 542   | 482    | 459    | 450  | 436 | 420 | 404 | 284 |
|   | 8           | 20%         | 902   | 718     | 611   | 544    | 511    | 489  | 467 | 453 | 443 | 341 |
|   | 7           | 30%         | 938   | 749     | 653   | 624    | 558    | 530  | 505 | 480 | 464 | 387 |
|   | 6           | 40%         | 960   | 780     | 688   | 659    | 611    | 589  | 562 | 532 | 474 | 409 |
|   | 5           | 50%         | 992   | 822     | 730   | 700    | 649    | 640  | 592 | 559 | 487 | 430 |
|   | 4           | 60%         | 1037  | 850     | 768   | 722    | 695    | 671  | 627 | 578 | 507 | 441 |
|   | 3           | 70%         | 1094  | 896     | 829   | 769    | 733    | 695  | 650 | 602 | 535 | 461 |
|   | 2           | 80%         | 1181  | 950     | 919   | 902    | 879    | 819  | 695 | 650 | 556 | 489 |
| _ | 1           | 90%         | 1306  | 1023    | 1003  | 994    | 987    | 976  | 931 | 880 | 686 | 571 |
|   | 20/09/07    | Current MPG | 1125  | 1028    | 972   | 930    | 917    | 830  | 722 | 636 | 480 | 546 |
|   |             |             |       |         |       |        |        |      |     |     |     |     |

A Decile rank is a rating, usually of performance, on a scale of 1 to 10 where 1 is best, 10 is worst, and each number corresponds to an increment of 10 percentage points.

A percentile is a value on a scale of one hundred that indicates the percent of a distribution that is equal to or below it. In gereral, a percentile less than 25 is considered below normal, a percentile between 25 and 75 is considered normal, a percentile greater than 75 is considered above normal.