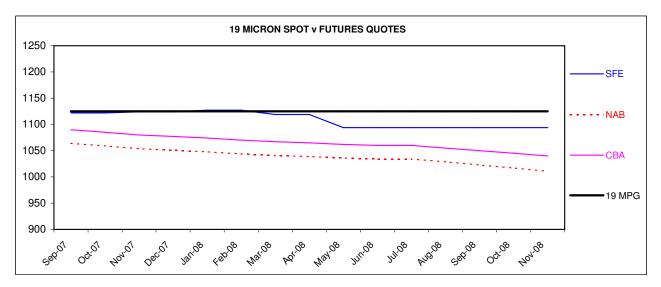

|        |      |      | CBA V | Vool F | utures ( | Quotes | , comp | ared to | curre | nt phys | ical Ma | arket |     | 14/09/ | 07  |      |     |     |
|--------|------|------|-------|--------|----------|--------|--------|---------|-------|---------|---------|-------|-----|--------|-----|------|-----|-----|
| NRMPG  |      | 1262 |       | 1125   |          | 1028   |        | 972     |       | 930     |         | 917   |     | 830    |     | 722  |     | 480 |
| Month  | 18   | +/-  | 19    | +/-    | 20       | +/-    | 21     | +/-     | 22    | +/-     | 23      | +/-   | 24  | +/-    | 25  | +/-  | 28  | +/- |
| Sep-07 | 1235 | -27  | 1090  | -35    | 980      | -48    | 930    | -42     | 903   | -27     | 875     | -42   | 815 | -15    | 690 | -32  | 470 | -10 |
| Oct-07 | 1230 | -32  | 1085  | -40    | 975      | -53    | 927    | -45     | 898   | -32     | 870     | -47   | 805 | -25    | 680 | -42  | 450 | -30 |
| Nov-07 | 1225 | -37  | 1080  | -45    | 971      | -57    | 925    | -47     | 892   | -38     | 865     | -52   | 800 | -30    | 675 | -47  | 445 | -35 |
| Dec-07 | 1223 | -39  | 1077  | -48    | 969      | -59    | 923    | -49     | 889   | -41     | 860     | -57   | 795 | -35    | 670 | -52  | 440 | -40 |
| Jan-08 | 1220 | -42  | 1074  | -51    | 966      | -62    | 921    | -51     | 886   | -44     | 855     | -62   | 790 | -40    | 665 | -57  | 435 | -45 |
| Feb-08 | 1217 | -45  | 1070  | -55    | 963      | -65    | 919    | -53     | 883   | -47     | 850     | -67   | 788 | -42    | 660 | -62  | 430 | -50 |
| Mar-08 | 1214 | -48  | 1067  | -58    | 960      | -68    | 917    | -55     | 877   | -53     | 845     | -72   | 785 | -45    | 655 | -67  | 428 | -52 |
| Apr-08 | 1210 | -52  | 1065  | -60    | 956      | -72    | 915    | -57     | 872   | -58     | 842     | -75   | 783 | -47    | 645 | -77  | 426 | -54 |
| May-08 | 1207 | -55  | 1062  | -63    | 952      | -76    | 913    | -59     | 867   | -63     | 839     | -78   | 781 | -49    | 640 | -82  | 425 | -55 |
| Jun-08 | 1204 | -58  | 1060  | -65    | 948      | -80    | 908    | -64     | 864   | -66     | 836     | -81   | 780 | -50    | 635 | -87  | 425 | -55 |
| Jul-08 | 1200 | -62  | 1060  | -65    | 944      | -84    | 905    | -67     | 861   | -69     | 833     | -84   | 778 | -52    | 630 | -92  | 423 | -57 |
| Aug-08 | 1195 | -67  | 1055  | -70    | 941      | -87    | 902    | -70     | 858   | -72     | 828     | -89   | 776 | -54    | 625 | -97  | 421 | -59 |
| Sep-08 | 1190 | -72  | 1050  | -75    | 936      | -92    | 900    | -72     | 854   | -76     | 818     | -99   | 773 | -57    | 620 | -102 | 420 | -60 |
| Oct-08 | 1185 | -77  | 1045  | -80    | 931      | -97    | 895    | -77     | 851   | -79     | 813     | -104  | 770 | -60    | 615 | -107 | 418 | -62 |
| Nov-08 | 1180 | -82  | 1040  | -85    | 926      | -102   | 890    | -82     | 847   | -83     | 808     | -109  | 767 | -63    | 610 | -112 | 415 | -65 |

|        |      |      |      | NAB V | Vool S | vaps, o | compai | red to c | urrent | physic | al Marl | ret  |     | 20/09/ | 07 |     |     |     |
|--------|------|------|------|-------|--------|---------|--------|----------|--------|--------|---------|------|-----|--------|----|-----|-----|-----|
| NRMPG  |      | 1262 |      | 1125  |        | 1028    |        | 972      |        | 930    |         | 917  |     | 830    |    | 722 |     | 480 |
| Month  | 18   | +/-  | 19   | +/-   | 20     | +/-     | 21     | +/-      | 22     | +/-    | 23      | +/-  | 24  | +/-    | 25 | +/- | 28  | +/- |
| Sep-07 | 1209 | -53  | 1064 | -61   | 954    | -74     | 904    | -68      | 877    | -53    | 849     | -68  | 784 | -46    |    |     | 439 | -41 |
| Oct-07 | 1204 | -58  | 1059 | -66   | 949    | -79     | 901    | -71      | 872    | -58    | 844     | -73  | 774 | -56    |    |     | 419 | -61 |
| Nov-07 | 1199 | -63  | 1054 | -71   | 945    | -83     | 899    | -73      | 866    | -64    | 839     | -78  | 769 | -61    |    |     | 414 | -66 |
| Dec-07 | 1197 | -65  | 1051 | -74   | 943    | -85     | 897    | -75      | 863    | -67    | 834     | -83  | 764 | -66    |    |     | 409 | -71 |
| Jan-08 | 1194 | -68  | 1048 | -77   | 940    | -88     | 895    | -77      | 860    | -70    | 829     | -88  | 759 | -71    |    |     | 404 | -76 |
| Feb-08 | 1191 | -71  | 1044 | -81   | 937    | -91     | 893    | -79      | 857    | -73    | 824     | -93  | 757 | -73    |    |     | 399 | -81 |
| Mar-08 | 1188 | -74  | 1041 | -84   | 934    | -94     | 891    | -81      | 851    | -79    | 819     | -98  | 754 | -76    |    |     | 397 | -83 |
| Apr-08 | 1184 | -78  | 1039 | -86   | 930    | -98     | 889    | -83      | 846    | -84    | 816     | -101 | 752 | -78    |    |     | 395 | -85 |
| May-08 | 1181 | -81  | 1036 | -89   | 926    | -102    | 887    | -85      | 841    | -89    | 813     | -104 | 750 | -80    |    |     | 394 | -86 |
| Jun-08 | 1178 | -84  | 1034 | -91   | 922    | -106    | 882    | -90      | 838    | -92    | 810     | -107 | 749 | -81    |    |     | 394 | -86 |
| Jul-08 | 1174 | -88  | 1034 | -91   | 918    | -110    | 879    | -93      | 835    | -95    | 807     | -110 | 747 | -83    |    |     | 392 | -88 |
| Aug-08 | 1169 | -93  | 1029 | -96   | 915    | -113    | 876    | -96      | 832    | -98    | 802     | -115 | 745 | -85    |    |     | 390 | -90 |
| Sep-08 | 1163 | -99  | 1023 | -102  | 909    | -119    | 873    | -99      | 827    | -103   | 791     | -126 | 741 | -89    |    |     | 388 | -92 |
| Oct-08 | 1157 | -105 | 1017 | -108  | 903    | -125    | 867    | -105     | 823    | -107   | 785     | -132 | 737 | -93    |    |     | 385 | -95 |
| Nov-08 | 1151 | -111 | 1011 | -114  | 897    | -131    | 861    | -111     | 818    | -112   | 779     | -138 | 733 | -97    |    |     | 381 | -99 |

|        |    |      | SFE W | /ool Fu | utures | Quotes | , comp | ared to | curre | nt phys | ical Ma | ırket |    | 20/09/ | 2007 |     |    |     |
|--------|----|------|-------|---------|--------|--------|--------|---------|-------|---------|---------|-------|----|--------|------|-----|----|-----|
| NRMPG  |    | 1262 |       | 1125    |        | 1028   |        | 972     |       | 930     |         | 917   |    | 830    |      | 722 |    | 480 |
| Month  | 18 | +/-  | 19    | +/-     | 20     | +/-    | 21     | +/-     | 22    | +/-     | 23      | +/-   | 24 | +/-    | 25   | +/- | 28 | +/- |
| Sep-07 |    |      | 1122  | -3      |        |        | 981    | +9      |       |         | 913     | -4    |    |        |      |     |    |     |
| Oct-07 |    |      | 1122  | -3      |        |        | 981    | +9      |       |         | 913     | -4    |    |        |      |     |    |     |
| Nov-07 |    |      | 1124  | -1      |        |        | 983    | +11     |       |         | 898     | -19   |    |        |      |     |    |     |
| Dec-07 |    |      | 1124  | -1      |        |        | 983    | +11     |       |         | 898     | -19   |    |        |      |     |    |     |
| Jan-08 |    |      | 1127  | +2      |        |        | 979    | +7      |       |         | 890     | -27   |    |        |      |     |    |     |
| Feb-08 |    |      | 1127  | +2      |        |        | 979    | +7      |       |         | 890     | -27   |    |        |      |     |    |     |
| Mar-08 |    |      | 1119  | -6      |        |        | 968    | -4      |       |         | 887     | -30   |    |        |      |     |    |     |
| Apr-08 |    |      | 1119  | -6      |        |        | 968    | -4      |       |         | 887     | -30   |    |        |      |     |    |     |
| May-08 |    |      | 1094  | -31     |        |        | 960    | -12     |       |         | 884     | -33   |    |        |      |     |    |     |
| Jun-08 |    |      | 1094  | -31     |        |        | 960    | -12     |       |         | 884     | -33   |    |        |      |     |    |     |
| Jul-08 |    |      | 1094  | -31     |        |        | 940    | -32     |       |         | 884     | -33   |    |        |      |     |    |     |
| Aug-08 |    |      | 1094  | -31     |        |        | 940    | -32     |       |         | 884     | -33   |    |        |      |     |    |     |
| Sep-08 |    |      | 1094  | -31     |        |        | 940    | -32     |       |         | 884     | -33   |    |        |      |     |    |     |
| Oct-08 |    |      | 1094  | -31     |        |        | 940    | -32     |       |         | 884     | -33   |    |        |      |     |    |     |
| Nov-08 |    |      | 1094  | -31     |        |        | 940    | -32     |       |         | 884     | -33   |    |        |      |     |    |     |