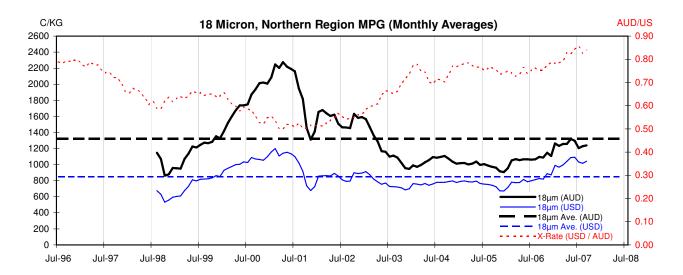

0.0%                                          | \$26   | \$23     | \$22  | \$21   | \$20   | \$19    | \$18   | \$17   | \$16 | \$16 | \$15 | \$15 | \$13 | \$12 | \$10 | \$8 | \$6 | \$5 |
| 10yr ave.                                      | \$25   | \$23     | \$22  | \$21   | \$20   | \$18    | \$18   | \$17   | \$16 | \$15 | \$15 | \$14 | \$13 | \$11 | \$10 | \$8 | \$6 | \$6 |

Table 13 shows estimated returns per head on fleece wool, based on a skirted fleece weight of 2kg. These figures do not take into account the value of skirtings and oddments and do not take into account discounts that may apply for faults under individual circumstances. These figures are based on a market index of 100% and should be used as a guide only. Returns over \$30 / head for fleece wool are highlighted.