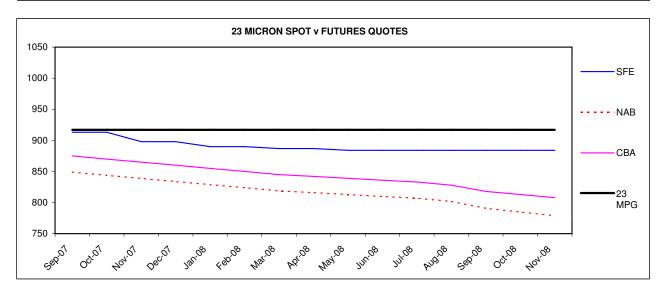

|        |      |      | CBA V | Vool F | utures ( | Quotes | , comp | ared to | curre | nt phys | ical Ma | arket |     | 14/09/ | 07  |      |     |     |
|--------|------|------|-------|--------|----------|--------|--------|---------|-------|---------|---------|-------|-----|--------|-----|------|-----|-----|
| NRMPG  |      | 1262 |       | 1125   |          | 1028   |        | 972     |       | 930     |         | 917   |     | 830    |     | 722  |     | 480 |
| Month  | 18   | +/-  | 19    | +/-    | 20       | +/-    | 21     | +/-     | 22    | +/-     | 23      | +/-   | 24  | +/-    | 25  | +/-  | 28  | +/- |
| Sep-07 | 1235 | -27  | 1090  | -35    | 980      | -48    | 930    | -42     | 903   | -27     | 875     | -42   | 815 | -15    | 690 | -32  | 470 | -10 |
| Oct-07 | 1230 | -32  | 1085  | -40    | 975      | -53    | 927    | -45     | 898   | -32     | 870     | -47   | 805 | -25    | 680 | -42  | 450 | -30 |
| Nov-07 | 1225 | -37  | 1080  | -45    | 971      | -57    | 925    | -47     | 892   | -38     | 865     | -52   | 800 | -30    | 675 | -47  | 445 | -35 |
| Dec-07 | 1223 | -39  | 1077  | -48    | 969      | -59    | 923    | -49     | 889   | -41     | 860     | -57   | 795 | -35    | 670 | -52  | 440 | -40 |
| Jan-08 | 1220 | -42  | 1074  | -51    | 966      | -62    | 921    | -51     | 886   | -44     | 855     | -62   | 790 | -40    | 665 | -57  | 435 | -45 |
| Feb-08 | 1217 | -45  | 1070  | -55    | 963      | -65    | 919    | -53     | 883   | -47     | 850     | -67   | 788 | -42    | 660 | -62  | 430 | -50 |
| Mar-08 | 1214 | -48  | 1067  | -58    | 960      | -68    | 917    | -55     | 877   | -53     | 845     | -72   | 785 | -45    | 655 | -67  | 428 | -52 |
| Apr-08 | 1210 | -52  | 1065  | -60    | 956      | -72    | 915    | -57     | 872   | -58     | 842     | -75   | 783 | -47    | 645 | -77  | 426 | -54 |
| May-08 | 1207 | -55  | 1062  | -63    | 952      | -76    | 913    | -59     | 867   | -63     | 839     | -78   | 781 | -49    | 640 | -82  | 425 | -55 |
| Jun-08 | 1204 | -58  | 1060  | -65    | 948      | -80    | 908    | -64     | 864   | -66     | 836     | -81   | 780 | -50    | 635 | -87  | 425 | -55 |
| Jul-08 | 1200 | -62  | 1060  | -65    | 944      | -84    | 905    | -67     | 861   | -69     | 833     | -84   | 778 | -52    | 630 | -92  | 423 | -57 |
| Aug-08 | 1195 | -67  | 1055  | -70    | 941      | -87    | 902    | -70     | 858   | -72     | 828     | -89   | 776 | -54    | 625 | -97  | 421 | -59 |
| Sep-08 | 1190 | -72  | 1050  | -75    | 936      | -92    | 900    | -72     | 854   | -76     | 818     | -99   | 773 | -57    | 620 | -102 | 420 | -60 |
| Oct-08 | 1185 | -77  | 1045  | -80    | 931      | -97    | 895    | -77     | 851   | -79     | 813     | -104  | 770 | -60    | 615 | -107 | 418 | -62 |
| Nov-08 | 1180 | -82  | 1040  | -85    | 926      | -102   | 890    | -82     | 847   | -83     | 808     | -109  | 767 | -63    | 610 | -112 | 415 | -65 |

|        |      |      |      | NAB V | Vool S | vaps, o | compai | red to c | urrent | physic | al Marl | ret  |     | 20/09/ | 07 |     |     |     |
|--------|------|------|------|-------|--------|---------|--------|----------|--------|--------|---------|------|-----|--------|----|-----|-----|-----|
| NRMPG  |      | 1262 |      | 1125  |        | 1028    |        | 972      |        | 930    |         | 917  |     | 830    |    | 722 |     | 480 |
| Month  | 18   | +/-  | 19   | +/-   | 20     | +/-     | 21     | +/-      | 22     | +/-    | 23      | +/-  | 24  | +/-    | 25 | +/- | 28  | +/- |
| Sep-07 | 1209 | -53  | 1064 | -61   | 954    | -74     | 904    | -68      | 877    | -53    | 849     | -68  | 784 | -46    |    |     | 439 | -41 |
| Oct-07 | 1204 | -58  | 1059 | -66   | 949    | -79     | 901    | -71      | 872    | -58    | 844     | -73  | 774 | -56    |    |     | 419 | -61 |
| Nov-07 | 1199 | -63  | 1054 | -71   | 945    | -83     | 899    | -73      | 866    | -64    | 839     | -78  | 769 | -61    |    |     | 414 | -66 |
| Dec-07 | 1197 | -65  | 1051 | -74   | 943    | -85     | 897    | -75      | 863    | -67    | 834     | -83  | 764 | -66    |    |     | 409 | -71 |
| Jan-08 | 1194 | -68  | 1048 | -77   | 940    | -88     | 895    | -77      | 860    | -70    | 829     | -88  | 759 | -71    |    |     | 404 | -76 |
| Feb-08 | 1191 | -71  | 1044 | -81   | 937    | -91     | 893    | -79      | 857    | -73    | 824     | -93  | 757 | -73    |    |     | 399 | -81 |
| Mar-08 | 1188 | -74  | 1041 | -84   | 934    | -94     | 891    | -81      | 851    | -79    | 819     | -98  | 754 | -76    |    |     | 397 | -83 |
| Apr-08 | 1184 | -78  | 1039 | -86   | 930    | -98     | 889    | -83      | 846    | -84    | 816     | -101 | 752 | -78    |    |     | 395 | -85 |
| May-08 | 1181 | -81  | 1036 | -89   | 926    | -102    | 887    | -85      | 841    | -89    | 813     | -104 | 750 | -80    |    |     | 394 | -86 |
| Jun-08 | 1178 | -84  | 1034 | -91   | 922    | -106    | 882    | -90      | 838    | -92    | 810     | -107 | 749 | -81    |    |     | 394 | -86 |
| Jul-08 | 1174 | -88  | 1034 | -91   | 918    | -110    | 879    | -93      | 835    | -95    | 807     | -110 | 747 | -83    |    |     | 392 | -88 |
| Aug-08 | 1169 | -93  | 1029 | -96   | 915    | -113    | 876    | -96      | 832    | -98    | 802     | -115 | 745 | -85    |    |     | 390 | -90 |
| Sep-08 | 1163 | -99  | 1023 | -102  | 909    | -119    | 873    | -99      | 827    | -103   | 791     | -126 | 741 | -89    |    |     | 388 | -92 |
| Oct-08 | 1157 | -105 | 1017 | -108  | 903    | -125    | 867    | -105     | 823    | -107   | 785     | -132 | 737 | -93    |    |     | 385 | -95 |
| Nov-08 | 1151 | -111 | 1011 | -114  | 897    | -131    | 861    | -111     | 818    | -112   | 779     | -138 | 733 | -97    |    |     | 381 | -99 |

|        |    |      | SFE W | /ool Fu | utures | Quotes | , comp | ared to | curre | nt phys | ical Ma | ırket |    | 20/09/ | 2007 |     |    |     |
|--------|----|------|-------|---------|--------|--------|--------|---------|-------|---------|---------|-------|----|--------|------|-----|----|-----|
| NRMPG  |    | 1262 |       | 1125    |        | 1028   |        | 972     |       | 930     |         | 917   |    | 830    |      | 722 |    | 480 |
| Month  | 18 | +/-  | 19    | +/-     | 20     | +/-    | 21     | +/-     | 22    | +/-     | 23      | +/-   | 24 | +/-    | 25   | +/- | 28 | +/- |
| Sep-07 |    |      | 1122  | -3      |        |        | 981    | +9      |       |         | 913     | -4    |    |        |      |     |    |     |
| Oct-07 |    |      | 1122  | -3      |        |        | 981    | +9      |       |         | 913     | -4    |    |        |      |     |    |     |
| Nov-07 |    |      | 1124  | -1      |        |        | 983    | +11     |       |         | 898     | -19   |    |        |      |     |    |     |
| Dec-07 |    |      | 1124  | -1      |        |        | 983    | +11     |       |         | 898     | -19   |    |        |      |     |    |     |
| Jan-08 |    |      | 1127  | +2      |        |        | 979    | +7      |       |         | 890     | -27   |    |        |      |     |    |     |
| Feb-08 |    |      | 1127  | +2      |        |        | 979    | +7      |       |         | 890     | -27   |    |        |      |     |    |     |
| Mar-08 |    |      | 1119  | -6      |        |        | 968    | -4      |       |         | 887     | -30   |    |        |      |     |    |     |
| Apr-08 |    |      | 1119  | -6      |        |        | 968    | -4      |       |         | 887     | -30   |    |        |      |     |    |     |
| May-08 |    |      | 1094  | -31     |        |        | 960    | -12     |       |         | 884     | -33   |    |        |      |     |    |     |
| Jun-08 |    |      | 1094  | -31     |        |        | 960    | -12     |       |         | 884     | -33   |    |        |      |     |    |     |
| Jul-08 |    |      | 1094  | -31     |        |        | 940    | -32     |       |         | 884     | -33   |    |        |      |     |    |     |
| Aug-08 |    |      | 1094  | -31     |        |        | 940    | -32     |       |         | 884     | -33   |    |        |      |     |    |     |
| Sep-08 |    |      | 1094  | -31     |        |        | 940    | -32     |       |         | 884     | -33   |    |        |      |     |    |     |
| Oct-08 |    |      | 1094  | -31     |        |        | 940    | -32     |       |         | 884     | -33   |    |        |      |     |    |     |
| Nov-08 |    |      | 1094  | -31     |        |        | 940    | -32     |       |         | 884     | -33   |    |        |      |     |    |     |