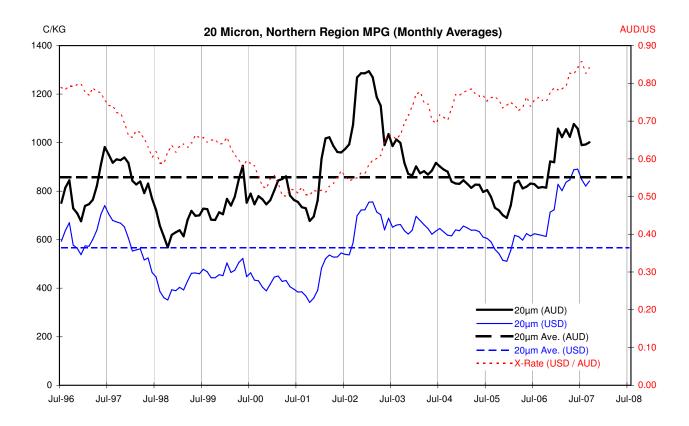

### **TABLE OF CONTENTS**

| Main Pages   |                                                                                     |         |
|--------------|-------------------------------------------------------------------------------------|---------|
| Table 1      | Northern Region Micron Price Guides                                                 | Page 2  |
|              | Weekly Market Commentary                                                            | Page 2  |
| Table 2      | Northern Region Deciles                                                             | Page 3  |
| Graph        | Northern Region 18-23 MPG Movement since July 1995                                  | Page 3  |
| Graph        | Northern Region 26-32 MPG Movement since July 1995                                  | Page 3  |
| Table 3      | Commonwealth Bank of Australia, Wool Futures Quotes                                 | Page 4  |
| Table 4      | National Australia Bank, Wool Swaps                                                 | Page 4  |
| Table 5      | Sydney Futures Exchange, Wool Futures Quotes                                        | Page 4  |
| Graph        | Sydney Futures Exchange, 19 micron price movement                                   | Page 5  |
| Graph        | Sydney Futures Exchange, 21 micron price movement                                   | Page 5  |
| Graph        | Sydney Futures Exchange, 23 micron price movement                                   | Page 5  |
| Graph        | Sydney Futures Exchange, 19 micron future delivery months verses the current market | Page 6  |
| Graph        | Sydney Futures Exchange, 21 micron future delivery months verses the current market | Page 6  |
| Graph        | Sydney Futures Exchange, 23 micron future delivery months verses the current market | Page 6  |
|              |                                                                                     |         |
| Additional P | ages - Returns per Head                                                             |         |
| Table 6      | Gross Returns per head for fleece wool, based on a skirted fleece weight of 9 kg    | Page 7  |
| Table 7      | Gross Returns per head for fleece wool, based on a skirted fleece weight of 8 kg    | Page 8  |
| Table 8      | Gross Returns per head for fleece wool, based on a skirted fleece weight of 7 kg    | Page 9  |
| Table 9      | Gross Returns per head for fleece wool, based on a skirted fleece weight of 6 kg    | Page 10 |
| Table 10     | Gross Returns per head for fleece wool, based on a skirted fleece weight of 5 kg    | Page 11 |
| Table 11     | Gross Returns per head for fleece wool, based on a skirted fleece weight of 4 kg    | Page 12 |
| Table 12     | Gross Returns per head for fleece wool, based on a skirted fleece weight of 3 kg    | Page 13 |
| Table 13     | Gross Returns per head for fleece wool, based on a skirted fleece weight of 2 kg    | Page 14 |
|              |                                                                                     |         |
| Additional P | ages - Northern Region MPG's in AUD & USD terms / Production Graphs                 |         |
| Graph        | Northern Region 18 MPG in Australian & US dollar terms                              | Page 15 |
| Graph        | Northern Region 19 MPG in Australian & US dollar terms                              | Page 15 |
| Graph        | Australian Greasy fine Wool Production (less than 19 micron)                        | Page 15 |
| Graph        | Northern Region 20 MPG in Australian & US dollar terms                              | Page 16 |
| Graph        | Australian Greasy Wool Production, 20 micron                                        | Page 16 |
| Graph        | Northern Region 21 MPG in Australian & US dollar terms                              | Page 17 |
| Graph        | Australian Greasy Wool Production, 21 micron                                        | Page 17 |
| Graph        | Northern Region 22 MPG in Australian & US dollar terms                              | Page 18 |
| Graph        | Australian Greasy Wool Production, 22 micron                                        | Page 18 |
| Graph        | Northern Region 28 MPG in Australian & US dollar terms                              | Page 19 |
| Graph        | Australian Greasy Broad Wool Production, (greater than 25 micron)                   | Page 19 |
| Graph        | Northern Region Merion Carding Indicator in Australian & US dollar terms            | Page 20 |
| Graph        | Total Australian Greasy Wool Production                                             | Page 20 |
| Graph        | Australian Sheep numbers                                                            | Page 20 |