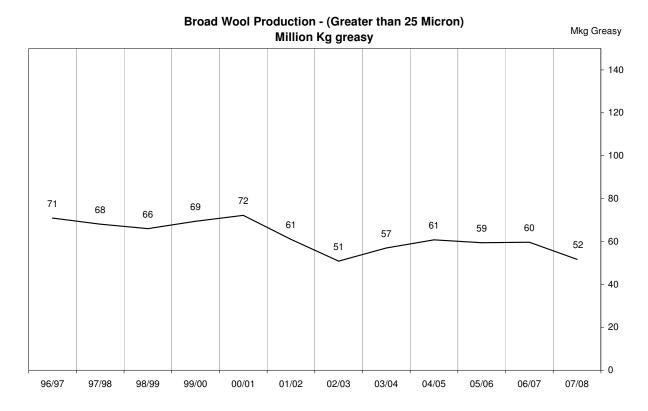

### **TABLE OF CONTENTS**

| Main Pages   |                                                                                     |         |
|--------------|-------------------------------------------------------------------------------------|---------|
| Table 1      | Northern Region Micron Price Guides                                                 | Page 2  |
|              | Weekly Market Commentary                                                            | Page 2  |
| Table 2      | Northern Region Deciles                                                             | Page 3  |
| Graph        | Northern Region 18-23 MPG Movement since July 1995                                  | Page 3  |
| Graph        | Northern Region 26-32 MPG Movement since July 1995                                  | Page 3  |
| Table 3      | Commonwealth Bank of Australia, Wool Futures Quotes                                 | Page 4  |
| Table 4      | National Australia Bank, Wool Swaps                                                 | Page 4  |
| Table 5      | Sydney Futures Exchange, Wool Futures Quotes                                        | Page 4  |
| Graph        | Sydney Futures Exchange, 19 micron price movement                                   | Page 5  |
| Graph        | Sydney Futures Exchange, 21 micron price movement                                   | Page 5  |
| Graph        | Sydney Futures Exchange, 23 micron price movement                                   | Page 5  |
| Graph        | Sydney Futures Exchange, 19 micron future delivery months verses the current market | Page 6  |
| Graph        | Sydney Futures Exchange, 21 micron future delivery months verses the current market | Page 6  |
| Graph        | Sydney Futures Exchange, 23 micron future delivery months verses the current market | Page 6  |
|              |                                                                                     |         |
| Additional P | ages - Returns per Head                                                             |         |
| Table 6      | Gross Returns per head for fleece wool, based on a skirted fleece weight of 9 kg    | Page 7  |
| Table 7      | Gross Returns per head for fleece wool, based on a skirted fleece weight of 8 kg    | Page 8  |
| Table 8      | Gross Returns per head for fleece wool, based on a skirted fleece weight of 7 kg    | Page 9  |
| Table 9      | Gross Returns per head for fleece wool, based on a skirted fleece weight of 6 kg    | Page 10 |
| Table 10     | Gross Returns per head for fleece wool, based on a skirted fleece weight of 5 kg    | Page 11 |
| Table 11     | Gross Returns per head for fleece wool, based on a skirted fleece weight of 4 kg    | Page 12 |
| Table 12     | Gross Returns per head for fleece wool, based on a skirted fleece weight of 3 kg    | Page 13 |
| Table 13     | Gross Returns per head for fleece wool, based on a skirted fleece weight of 2 kg    | Page 14 |
|              |                                                                                     |         |
| Additional P | ages - Northern Region MPG's in AUD & USD terms / Production Graphs                 |         |
| Graph        | Northern Region 18 MPG in Australian & US dollar terms                              | Page 15 |
| Graph        | Northern Region 19 MPG in Australian & US dollar terms                              | Page 15 |
| Graph        | Australian Greasy fine Wool Production (less than 19 micron)                        | Page 15 |
| Graph        | Northern Region 20 MPG in Australian & US dollar terms                              | Page 16 |
| Graph        | Australian Greasy Wool Production, 20 micron                                        | Page 16 |
| Graph        | Northern Region 21 MPG in Australian & US dollar terms                              | Page 17 |
| Graph        | Australian Greasy Wool Production, 21 micron                                        | Page 17 |
| Graph        | Northern Region 22 MPG in Australian & US dollar terms                              | Page 18 |
| Graph        | Australian Greasy Wool Production, 22 micron                                        | Page 18 |
| Graph        | Northern Region 28 MPG in Australian & US dollar terms                              | Page 19 |
| Graph        | Australian Greasy Broad Wool Production, (greater than 25 micron)                   | Page 19 |
| Graph        | Northern Region Merion Carding Indicator in Australian & US dollar terms            | Page 20 |
| Graph        | Total Australian Greasy Wool Production                                             | Page 20 |
| Graph        | Australian Sheep numbers                                                            | Page 20 |