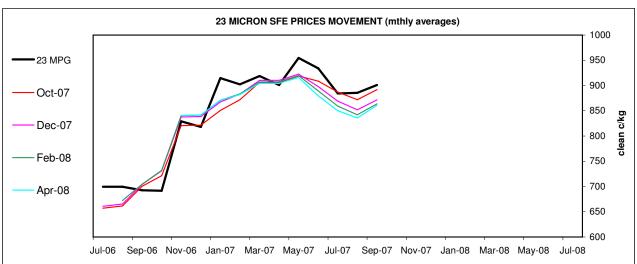

|        | 940    | -32     |       |         | 884     | -33   |    |        |      |     |    |     |
| Sep-08 |    |      | 1094  | -31     |        |        | 940    | -32     |       |         | 884     | -33   |    |        |      |     |    |     |
| Oct-08 |    |      | 1094  | -31     |        |        | 940    | -32     |       |         | 884     | -33   |    |        |      |     |    |     |
| Nov-08 |    |      | 1094  | -31     |        |        | 940    | -32     |       |         | 884     | -33   |    |        |      |     |    |     |

19 MICRON SFE PRICES MOVEMENT (mthly averages) 1250 1200 19 MPG 1150 Oct-07 1100 1050 **b** 1000 **clean c/k** 950 Dec-07 950 Feb-08 900 Apr-08 850 800 Sep-06 Nov-06 Jan-07 Mar-07 May-07 Jul-07 Sep-07 Nov-07 Jan-08 Mar-08 May-08 Jul-08





### JEMALONG WOOL BULLETIN

(week ending 21/09/2007)









Table 6: Returns for fleece wool pr head, based on skirted weight of: 9 kg

| Table 6: