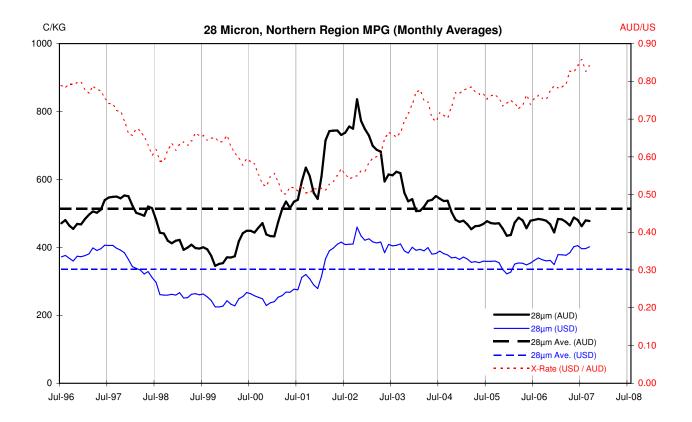

### **TABLE OF CONTENTS**

| Main Pages   |                                                                                     |         |
|--------------|-------------------------------------------------------------------------------------|---------|
| Table 1      | Northern Region Micron Price Guides                                                 | Page 2  |
|              | Weekly Market Commentary                                                            | Page 2  |
| Table 2      | Northern Region Deciles                                                             | Page 3  |
| Graph        | Northern Region 18-23 MPG Movement since July 1995                                  | Page 3  |
| Graph        | Northern Region 26-32 MPG Movement since July 1995                                  | Page 3  |
| Table 3      | Commonwealth Bank of Australia, Wool Futures Quotes                                 | Page 4  |
| Table 4      | National Australia Bank, Wool Swaps                                                 | Page 4  |
| Table 5      | Sydney Futures Exchange, Wool Futures Quotes                                        | Page 4  |
| Graph        | Sydney Futures Exchange, 19 micron price movement                                   | Page 5  |
| Graph        | Sydney Futures Exchange, 21 micron price movement                                   | Page 5  |
| Graph        | Sydney Futures Exchange, 23 micron price movement                                   | Page 5  |
| Graph        | Sydney Futures Exchange, 19 micron future delivery months verses the current market | Page 6  |
| Graph        | Sydney Futures Exchange, 21 micron future delivery months verses the current market | Page 6  |
| Graph        | Sydney Futures Exchange, 23 micron future delivery months verses the current market | Page 6  |
|              |                                                                                     |         |
| Additional P | ages - Returns per Head                                                             |         |
| Table 6      | Gross Returns per head for fleece wool, based on a skirted fleece weight of 9 kg    | Page 7  |
| Table 7      | Gross Returns per head for fleece wool, based on a skirted fleece weight of 8 kg    | Page 8  |
| Table 8      | Gross Returns per head for fleece wool, based on a skirted fleece weight of 7 kg    | Page 9  |
| Table 9      | Gross Returns per head for fleece wool, based on a skirted fleece weight of 6 kg    | Page 10 |
| Table 10     | Gross Returns per head for fleece wool, based on a skirted fleece weight of 5 kg    | Page 11 |
| Table 11     | Gross Returns per head for fleece wool, based on a skirted fleece weight of 4 kg    | Page 12 |
| Table 12     | Gross Returns per head for fleece wool, based on a skirted fleece weight of 3 kg    | Page 13 |
| Table 13     | Gross Returns per head for fleece wool, based on a skirted fleece weight of 2 kg    | Page 14 |
|              |                                                                                     |         |
| Additional P | ages - Northern Region MPG's in AUD & USD terms / Production Graphs                 |         |
| Graph        | Northern Region 18 MPG in Australian & US dollar terms                              | Page 15 |
| Graph        | Northern Region 19 MPG in Australian & US dollar terms                              | Page 15 |
| Graph        | Australian Greasy fine Wool Production (less than 19 micron)                        | Page 15 |
| Graph        | Northern Region 20 MPG in Australian & US dollar terms                              | Page 16 |
| Graph        | Australian Greasy Wool Production, 20 micron                                        | Page 16 |
| Graph        | Northern Region 21 MPG in Australian & US dollar terms                              | Page 17 |
| Graph        | Australian Greasy Wool Production, 21 micron                                        | Page 17 |
| Graph        | Northern Region 22 MPG in Australian & US dollar terms                              | Page 18 |
| Graph        | Australian Greasy Wool Production, 22 micron                                        | Page 18 |
| Graph        | Northern Region 28 MPG in Australian & US dollar terms                              | Page 19 |
| Graph        | Australian Greasy Broad Wool Production, (greater than 25 micron)                   | Page 19 |
| Graph        | Northern Region Merion Carding Indicator in Australian & US dollar terms            | Page 20 |
| Graph        | Total Australian Greasy Wool Production                                             | Page 20 |
| Graph        | Australian Sheep numbers                                                            | Page 20 |