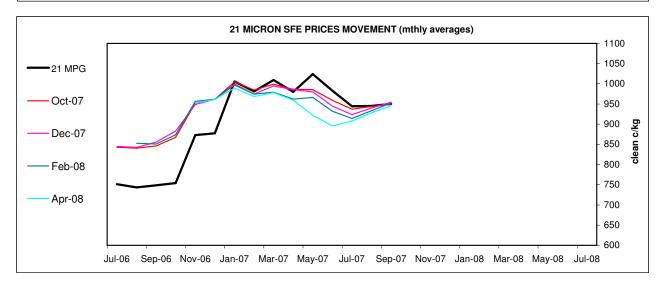

19 MICRON SFE PRICES MOVEMENT (mthly averages) 1250 1200 19 MPG 1150 Oct-07 1100 1050 **b** 1000 **clean c/k** 950 Dec-07 950 Feb-08 900 Apr-08 850 800 Sep-06 Nov-06 Jan-07 Mar-07 May-07 Jul-07 Sep-07 Nov-07 Jan-08 Mar-08 May-08 Jul-08