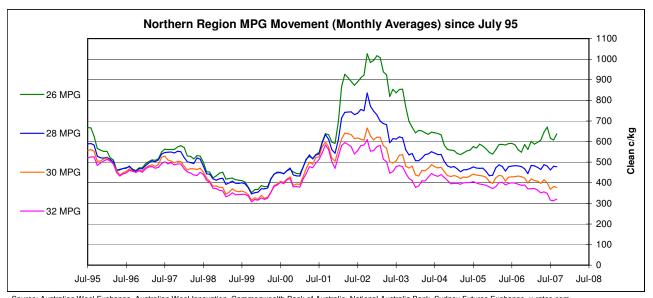

### JEMALONG WOOL BULLETIN

(week ending 21/09/2007)

**Table 2: Northern Market Deciles** 

|   |             | •           | Micro | n Price | Guide | (Since | July 1 | 995) | •   |     |     |     |
|---|-------------|-------------|-------|---------|-------|--------|--------|------|-----|-----|-----|-----|
| _ | Decile Rank | % increment | 19    | 20      | 21    | 22     | 23     | 24   | 25  | 26  | 28  | MC  |
| - | 9           | 10%         | 825   | 680     | 542   | 482    | 459    | 450  | 436 | 420 | 404 | 284 |
|   | 8           | 20%         | 902   | 718     | 611   | 544    | 511    | 489  | 467 | 453 | 443 | 341 |
|   | 7           | 30%         | 938   | 749     | 653   | 624    | 558    | 530  | 505 | 480 | 464 | 387 |
|   | 6           | 40%         | 960   | 780     | 688   | 659    | 611    | 589  | 562 | 532 | 474 | 409 |
|   | 5           | 50%         | 992   | 822     | 730   | 700    | 649    | 640  | 592 | 559 | 487 | 430 |
|   | 4           | 60%         | 1037  | 850     | 768   | 722    | 695    | 671  | 627 | 578 | 507 | 441 |
|   | 3           | 70%         | 1094  | 896     | 829   | 769    | 733    | 695  | 650 | 602 | 535 | 461 |
|   | 2           | 80%         | 1181  | 950     | 919   | 902    | 879    | 819  | 695 | 650 | 556 | 489 |
| _ | 1           | 90%         | 1306  | 1023    | 1003  | 994    | 987    | 976  | 931 | 880 | 686 | 571 |
|   | 20/09/07    | Current MPG | 1125  | 1028    | 972   | 930    | 917    | 830  | 722 | 636 | 480 | 546 |
|   |             |             |       |         |       |        |        |      |     |     |     |     |

A Decile rank is a rating, usually of performance, on a scale of 1 to 10 where 1 is best, 10 is worst, and each number corresponds to an increment of 10 percentage points.

A percentile is a value on a scale of one hundred that indicates the percent of a distribution that is equal to or below it. In gereral, a percentile less than 25 is considered below normal, a percentile between 25 and 75 is considered normal, a percentile greater than 75 is considered above normal.