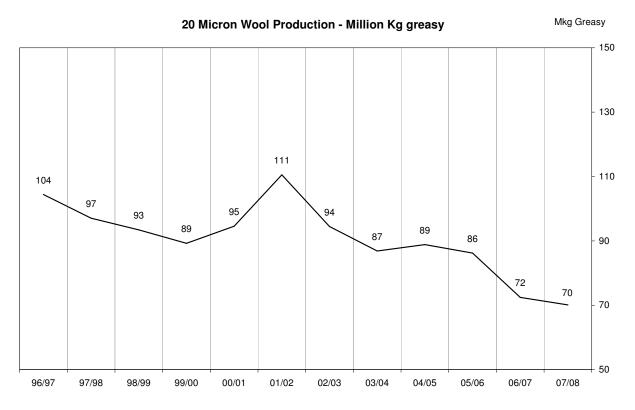

### **TABLE OF CONTENTS**

| Main Pages   |                                                                                     |         |
|--------------|-------------------------------------------------------------------------------------|---------|
| Table 1      | Northern Region Micron Price Guides                                                 | Page 2  |
|              | Weekly Market Commentary                                                            | Page 2  |
| Table 2      | Northern Region Deciles                                                             | Page 3  |
| Graph        | Northern Region 18-23 MPG Movement since July 1995                                  | Page 3  |
| Graph        | Northern Region 26-32 MPG Movement since July 1995                                  | Page 3  |
| Table 3      | Commonwealth Bank of Australia, Wool Futures Quotes                                 | Page 4  |
| Table 4      | National Australia Bank, Wool Swaps                                                 | Page 4  |
| Table 5      | Sydney Futures Exchange, Wool Futures Quotes                                        | Page 4  |
| Graph        | Sydney Futures Exchange, 19 micron price movement                                   | Page 5  |
| Graph        | Sydney Futures Exchange, 21 micron price movement                                   | Page 5  |
| Graph        | Sydney Futures Exchange, 23 micron price movement                                   | Page 5  |
| Graph        | Sydney Futures Exchange, 19 micron future delivery months verses the current market | Page 6  |
| Graph        | Sydney Futures Exchange, 21 micron future delivery months verses the current market | Page 6  |
| Graph        | Sydney Futures Exchange, 23 micron future delivery months verses the current market | Page 6  |
|              |                                                                                     |         |
| Additional P | ages - Returns per Head                                                             |         |
| Table 6      | Gross Returns per head for fleece wool, based on a skirted fleece weight of 9 kg    | Page 7  |
| Table 7      | Gross Returns per head for fleece wool, based on a skirted fleece weight of 8 kg    | Page 8  |
| Table 8      | Gross Returns per head for fleece wool, based on a skirted fleece weight of 7 kg    | Page 9  |
| Table 9      | Gross Returns per head for fleece wool, based on a skirted fleece weight of 6 kg    | Page 10 |
| Table 10     | Gross Returns per head for fleece wool, based on a skirted fleece weight of 5 kg    | Page 11 |
| Table 11     | Gross Returns per head for fleece wool, based on a skirted fleece weight of 4 kg    | Page 12 |
| Table 12     | Gross Returns per head for fleece wool, based on a skirted fleece weight of 3 kg    | Page 13 |
| Table 13     | Gross Returns per head for fleece wool, based on a skirted fleece weight of 2 kg    | Page 14 |
|              |                                                                                     |         |
| Additional P | ages - Northern Region MPG's in AUD & USD terms / Production Graphs                 |         |
| Graph        | Northern Region 18 MPG in Australian & US dollar terms                              | Page 15 |
| Graph        | Northern Region 19 MPG in Australian & US dollar terms                              | Page 15 |
| Graph        | Australian Greasy fine Wool Production (less than 19 micron)                        | Page 15 |
| Graph        | Northern Region 20 MPG in Australian & US dollar terms                              | Page 16 |
| Graph        | Australian Greasy Wool Production, 20 micron                                        | Page 16 |
| Graph        | Northern Region 21 MPG in Australian & US dollar terms                              | Page 17 |
| Graph        | Australian Greasy Wool Production, 21 micron                                        | Page 17 |
| Graph        | Northern Region 22 MPG in Australian & US dollar terms                              | Page 18 |
| Graph        | Australian Greasy Wool Production, 22 micron                                        | Page 18 |
| Graph        | Northern Region 28 MPG in Australian & US dollar terms                              | Page 19 |
| Graph        | Australian Greasy Broad Wool Production, (greater than 25 micron)                   | Page 19 |
| Graph        | Northern Region Merion Carding Indicator in Australian & US dollar terms            | Page 20 |
| Graph        | Total Australian Greasy Wool Production                                             | Page 20 |
| Graph        | Australian Sheep numbers                                                            | Page 20 |