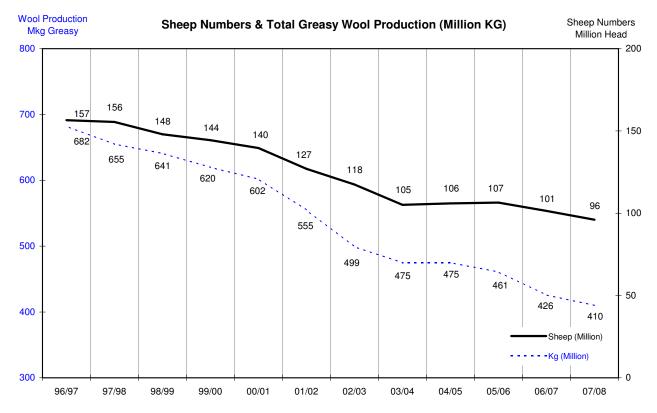

### **TABLE OF CONTENTS**

| Main Pages   |                                                                                     |         |
|--------------|-------------------------------------------------------------------------------------|---------|
| Table 1      | Northern Region Micron Price Guides                                                 | Page 2  |
|              | Weekly Market Commentary                                                            | Page 2  |
| Table 2      | Northern Region Deciles                                                             | Page 3  |
| Graph        | Northern Region 18-23 MPG Movement since July 1995                                  | Page 3  |
| Graph        | Northern Region 26-32 MPG Movement since July 1995                                  | Page 3  |
| Table 3      | Commonwealth Bank of Australia, Wool Futures Quotes                                 | Page 4  |
| Table 4      | National Australia Bank, Wool Swaps                                                 | Page 4  |
| Table 5      | Sydney Futures Exchange, Wool Futures Quotes                                        | Page 4  |
| Graph        | Sydney Futures Exchange, 19 micron price movement                                   | Page 5  |
| Graph        | Sydney Futures Exchange, 21 micron price movement                                   | Page 5  |
| Graph        | Sydney Futures Exchange, 23 micron price movement                                   | Page 5  |
| Graph        | Sydney Futures Exchange, 19 micron future delivery months verses the current market | Page 6  |
| Graph        | Sydney Futures Exchange, 21 micron future delivery months verses the current market | Page 6  |
| Graph        | Sydney Futures Exchange, 23 micron future delivery months verses the current market | Page 6  |
|              |                                                                                     |         |
| Additional P | ages - Returns per Head                                                             |         |
| Table 6      | Gross Returns per head for fleece wool, based on a skirted fleece weight of 9 kg    | Page 7  |
| Table 7      | Gross Returns per head for fleece wool, based on a skirted fleece weight of 8 kg    | Page 8  |
| Table 8      | Gross Returns per head for fleece wool, based on a skirted fleece weight of 7 kg    | Page 9  |
| Table 9      | Gross Returns per head for fleece wool, based on a skirted fleece weight of 6 kg    | Page 10 |
| Table 10     | Gross Returns per head for fleece wool, based on a skirted fleece weight of 5 kg    | Page 11 |
| Table 11     | Gross Returns per head for fleece wool, based on a skirted fleece weight of 4 kg    | Page 12 |
| Table 12     | Gross Returns per head for fleece wool, based on a skirted fleece weight of 3 kg    | Page 13 |
| Table 13     | Gross Returns per head for fleece wool, based on a skirted fleece weight of 2 kg    | Page 14 |
|              |                                                                                     |         |
| Additional P | ages - Northern Region MPG's in AUD & USD terms / Production Graphs                 |         |
| Graph        | Northern Region 18 MPG in Australian & US dollar terms                              | Page 15 |
| Graph        | Northern Region 19 MPG in Australian & US dollar terms                              | Page 15 |
| Graph        | Australian Greasy fine Wool Production (less than 19 micron)                        | Page 15 |
| Graph        | Northern Region 20 MPG in Australian & US dollar terms                              | Page 16 |
| Graph        | Australian Greasy Wool Production, 20 micron                                        | Page 16 |
| Graph        | Northern Region 21 MPG in Australian & US dollar terms                              | Page 17 |
| Graph        | Australian Greasy Wool Production, 21 micron                                        | Page 17 |
| Graph        | Northern Region 22 MPG in Australian & US dollar terms                              | Page 18 |
| Graph        | Australian Greasy Wool Production, 22 micron                                        | Page 18 |
| Graph        | Northern Region 28 MPG in Australian & US dollar terms                              | Page 19 |
| Graph        | Australian Greasy Broad Wool Production, (greater than 25 micron)                   | Page 19 |
| Graph        | Northern Region Merion Carding Indicator in Australian & US dollar terms            | Page 20 |
| Graph        | Total Australian Greasy Wool Production                                             | Page 20 |
| Graph        | Australian Sheep numbers                                                            | Page 20 |