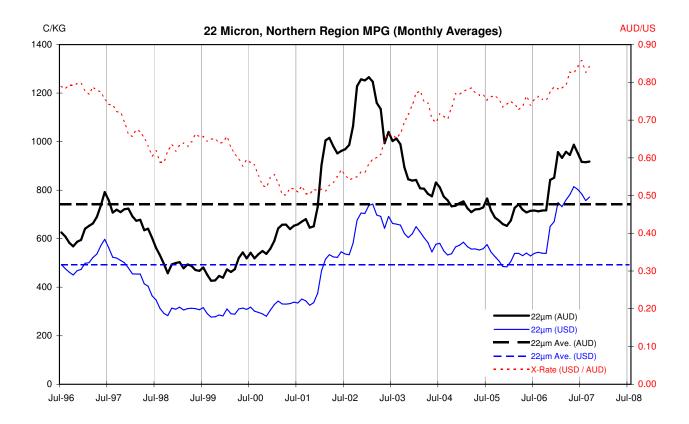

|        |      |      | CBA V | Vool F | utures ( | Quotes | , comp | ared to | curre | nt phys | ical Ma | arket |     | 14/09/ | 07  |      |     |     |
|--------|------|------|-------|--------|----------|--------|--------|---------|-------|---------|---------|-------|-----|--------|-----|------|-----|-----|
| NRMPG  |      | 1262 |       | 1125   |          | 1028   |        | 972     |       | 930     |         | 917   |     | 830    |     | 722  |     | 480 |
| Month  | 18   | +/-  | 19    | +/-    | 20       | +/-    | 21     | +/-     | 22    | +/-     | 23      | +/-   | 24  | +/-    | 25  | +/-  | 28  | +/- |
| Sep-07 | 1235 | -27  | 1090  | -35    | 980      | -48    | 930    | -42     | 903   | -27     | 875     | -42   | 815 | -15    | 690 | -32  | 470 | -10 |
| Oct-07 | 1230 | -32  | 1085  | -40    | 975      | -53    | 927    | -45     | 898   | -32     | 870     | -47   | 805 | -25    | 680 | -42  | 450 | -30 |
| Nov-07 | 1225 | -37  | 1080  | -45    | 971      | -57    | 925    | -47     | 892   | -38     | 865     | -52   | 800 | -30    | 675 | -47  | 445 | -35 |
| Dec-07 | 1223 | -39  | 1077  | -48    | 969      | -59    | 923    | -49     | 889   | -41     | 860     | -57   | 795 | -35    | 670 | -52  | 440 | -40 |
| Jan-08 | 1220 | -42  | 1074  | -51    | 966      | -62    | 921    | -51     | 886   | -44     | 855     | -62   | 790 | -40    | 665 | -57  | 435 | -45 |
| Feb-08 | 1217 | -45  | 1070  | -55    | 963      | -65    | 919    | -53     | 883   | -47     | 850     | -67   | 788 | -42    | 660 | -62  | 430 | -50 |
| Mar-08 | 1214 | -48  | 1067  | -58    | 960      | -68    | 917    | -55     | 877   | -53     | 845     | -72   | 785 | -45    | 655 | -67  | 428 | -52 |
| Apr-08 | 1210 | -52  | 1065  | -60    | 956      | -72    | 915    | -57     | 872   | -58     | 842     | -75   | 783 | -47    | 645 | -77  | 426 | -54 |
| May-08 | 1207 | -55  | 1062  | -63    | 952      | -76    | 913    | -59     | 867   | -63     | 839     | -78   | 781 | -49    | 640 | -82  | 425 | -55 |
| Jun-08 | 1204 | -58  | 1060  | -65    | 948      | -80    | 908    | -64     | 864   | -66     | 836     | -81   | 780 | -50    | 635 | -87  | 425 | -55 |
| Jul-08 | 1200 | -62  | 1060  | -65    | 944      | -84    | 905    | -67     | 861   | -69     | 833     | -84   | 778 | -52    | 630 | -92  | 423 | -57 |
| Aug-08 | 1195 | -67  | 1055  | -70    | 941      | -87    | 902    | -70     | 858   | -72     | 828     | -89   | 776 | -54    | 625 | -97  | 421 | -59 |
| Sep-08 | 1190 | -72  | 1050  | -75    | 936      | -92    | 900    | -72     | 854   | -76     | 818     | -99   | 773 | -57    | 620 | -102 | 420 | -60 |
| Oct-08 | 1185 | -77  | 1045  | -80    | 931      | -97    | 895    | -77     | 851   | -79     | 813     | -104  | 770 | -60    | 615 | -107 | 418 | -62 |
| Nov-08 | 1180 | -82  | 1040  | -85    | 926      | -102   | 890    | -82     | 847   | -83     | 808     | -109  | 767 | -63    | 610 | -112 | 415 | -65 |