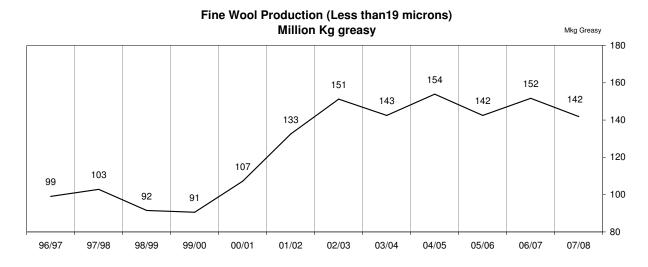

### **TABLE OF CONTENTS**

| Main Pages   |                                                                                     |         |
|--------------|-------------------------------------------------------------------------------------|---------|
| Table 1      | Northern Region Micron Price Guides                                                 | Page 2  |
|              | Weekly Market Commentary                                                            | Page 2  |
| Table 2      | Northern Region Deciles                                                             | Page 3  |
| Graph        | Northern Region 18-23 MPG Movement since July 1995                                  | Page 3  |
| Graph        | Northern Region 26-32 MPG Movement since July 1995                                  | Page 3  |
| Table 3      | Commonwealth Bank of Australia, Wool Futures Quotes                                 | Page 4  |
| Table 4      | National Australia Bank, Wool Swaps                                                 | Page 4  |
| Table 5      | Sydney Futures Exchange, Wool Futures Quotes                                        | Page 4  |
| Graph        | Sydney Futures Exchange, 19 micron price movement                                   | Page 5  |
| Graph        | Sydney Futures Exchange, 21 micron price movement                                   | Page 5  |
| Graph        | Sydney Futures Exchange, 23 micron price movement                                   | Page 5  |
| Graph        | Sydney Futures Exchange, 19 micron future delivery months verses the current market | Page 6  |
| Graph        | Sydney Futures Exchange, 21 micron future delivery months verses the current market | Page 6  |
| Graph        | Sydney Futures Exchange, 23 micron future delivery months verses the current market | Page 6  |
|              |                                                                                     |         |
| Additional P | ages - Returns per Head                                                             |         |
| Table 6      | Gross Returns per head for fleece wool, based on a skirted fleece weight of 9 kg    | Page 7  |
| Table 7      | Gross Returns per head for fleece wool, based on a skirted fleece weight of 8 kg    | Page 8  |
| Table 8      | Gross Returns per head for fleece wool, based on a skirted fleece weight of 7 kg    | Page 9  |
| Table 9      | Gross Returns per head for fleece wool, based on a skirted fleece weight of 6 kg    | Page 10 |
| Table 10     | Gross Returns per head for fleece wool, based on a skirted fleece weight of 5 kg    | Page 11 |
| Table 11     | Gross Returns per head for fleece wool, based on a skirted fleece weight of 4 kg    | Page 12 |
| Table 12     | Gross Returns per head for fleece wool, based on a skirted fleece weight of 3 kg    | Page 13 |
| Table 13     | Gross Returns per head for fleece wool, based on a skirted fleece weight of 2 kg    | Page 14 |
|              |                                                                                     |         |
| Additional P | ages - Northern Region MPG's in AUD & USD terms / Production Graphs                 |         |
| Graph        | Northern Region 18 MPG in Australian & US dollar terms                              | Page 15 |
| Graph        | Northern Region 19 MPG in Australian & US dollar terms                              | Page 15 |
| Graph        | Australian Greasy fine Wool Production (less than 19 micron)                        | Page 15 |
| Graph        | Northern Region 20 MPG in Australian & US dollar terms                              | Page 16 |
| Graph        | Australian Greasy Wool Production, 20 micron                                        | Page 16 |
| Graph        | Northern Region 21 MPG in Australian & US dollar terms                              | Page 17 |
| Graph        | Australian Greasy Wool Production, 21 micron                                        | Page 17 |
| Graph        | Northern Region 22 MPG in Australian & US dollar terms                              | Page 18 |
| Graph        | Australian Greasy Wool Production, 22 micron                                        | Page 18 |
| Graph        | Northern Region 28 MPG in Australian & US dollar terms                              | Page 19 |
| Graph        | Australian Greasy Broad Wool Production, (greater than 25 micron)                   | Page 19 |
| Graph        | Northern Region Merion Carding Indicator in Australian & US dollar terms            | Page 20 |
| Graph        | Total Australian Greasy Wool Production                                             | Page 20 |
| Graph        | Australian Sheep numbers                                                            | Page 20 |