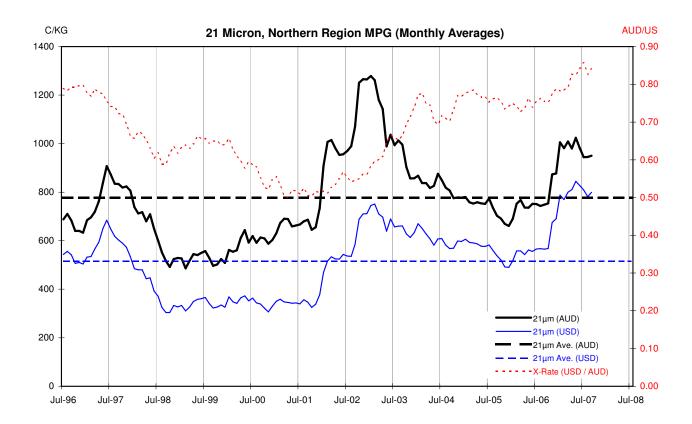

|        |      |      | CBA V | Vool F | utures ( | Quotes | , comp | ared to | curre | nt phys | ical Ma | arket |     | 14/09/ | 07  |      |     |     |
|--------|------|------|-------|--------|----------|--------|--------|---------|-------|---------|---------|-------|-----|--------|-----|------|-----|-----|
| NRMPG  |      | 1262 |       | 1125   |          | 1028   |        | 972     |       | 930     |         | 917   |     | 830    |     | 722  |     | 480 |
| Month  | 18   | +/-  | 19    | +/-    | 20       | +/-    | 21     | +/-     | 22    | +/-     | 23      | +/-   | 24  | +/-    | 25  | +/-  | 28  | +/- |
| Sep-07 | 1235 | -27  | 1090  | -35    | 980      | -48    | 930    | -42     | 903   | -27     | 875     | -42   | 815 | -15    | 690 | -32  | 470 | -10 |
| Oct-07 | 1230 | -32  | 1085  | -40    | 975      | -53    | 927    | -45     | 898   | -32     | 870     | -47   | 805 | -25    | 680 | -42  | 450 | -30 |
| Nov-07 | 1225 | -37  | 1080  | -45    | 971      | -57    | 925    | -47     | 892   | -38     | 865     | -52   | 800 | -30    | 675 | -47  | 445 | -35 |
| Dec-07 | 1223 | -39  | 1077  | -48    | 969      | -59    | 923    | -49     | 889   | -41     | 860     | -57   | 795 | -35    | 670 | -52  | 440 | -40 |
| Jan-08 | 1220 | -42  | 1074  | -51    | 966      | -62    | 921    | -51     | 886   | -44     | 855     | -62   | 790 | -40    | 665 | -57  | 435 | -45 |
| Feb-08 | 1217 | -45  | 1070  | -55    | 963      | -65    | 919    | -53     | 883   | -47     | 850     | -67   | 788 | -42    | 660 | -62  | 430 | -50 |
| Mar-08 | 1214 | -48  | 1067  | -58    | 960      | -68    | 917    | -55     | 877   | -53     | 845     | -72   | 785 | -45    | 655 | -67  | 428 | -52 |
| Apr-08 | 1210 | -52  | 1065  | -60    | 956      | -72    | 915    | -57     | 872   | -58     | 842     | -75   | 783 | -47    | 645 | -77  | 426 | -54 |
| May-08 | 1207 | -55  | 1062  | -63    | 952      | -76    | 913    | -59     | 867   | -63     | 839     | -78   | 781 | -49    | 640 | -82  | 425 | -55 |
| Jun-08 | 1204 | -58  | 1060  | -65    | 948      | -80    | 908    | -64     | 864   | -66     | 836     | -81   | 780 | -50    | 635 | -87  | 425 | -55 |
| Jul-08 | 1200 | -62  | 1060  | -65    | 944      | -84    | 905    | -67     | 861   | -69     | 833     | -84   | 778 | -52    | 630 | -92  | 423 | -57 |
| Aug-08 | 1195 | -67  | 1055  | -70    | 941      | -87    | 902    | -70     | 858   | -72     | 828     | -89   | 776 | -54    | 625 | -97  | 421 | -59 |
| Sep-08 | 1190 | -72  | 1050  | -75    | 936      | -92    | 900    | -72     | 854   | -76     | 818     | -99   | 773 | -57    | 620 | -102 | 420 | -60 |
| Oct-08 | 1185 | -77  | 1045  | -80    | 931      | -97    | 895    | -77     | 851   | -79     | 813     | -104  | 770 | -60    | 615 | -107 | 418 | -62 |
| Nov-08 | 1180 | -82  | 1040  | -85    | 926      | -102   | 890    | -82     | 847   | -83     | 808     | -109  | 767 | -63    | 610 | -112 | 415 | -65 |