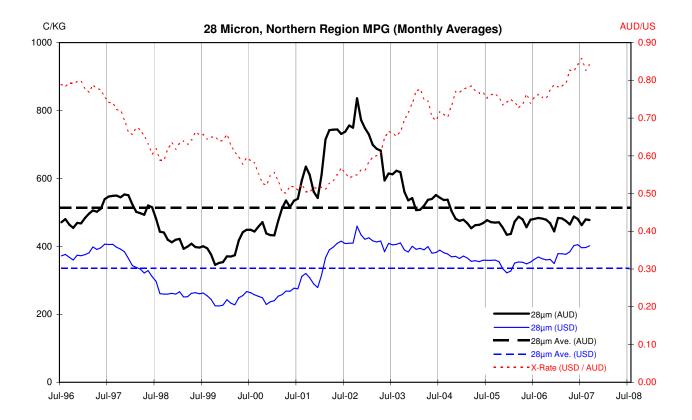

### **TABLE OF CONTENTS**

| Main Pages   |                                                                                     |         |
|--------------|-------------------------------------------------------------------------------------|---------|
| Table 1      | Northern Region Micron Price Guides                                                 | Page 2  |
|              | Weekly Market Commentary                                                            | Page 2  |
| Table 2      | Northern Region Deciles                                                             | Page 3  |
| Graph        | Northern Region 18-23 MPG Movement since July 1995                                  | Page 3  |
| Graph        | Northern Region 26-32 MPG Movement since July 1995                                  | Page 3  |
| Table 3      | Commonwealth Bank of Australia, Wool Futures Quotes                                 | Page 4  |
| Table 4      | National Australia Bank, Wool Swaps                                                 | Page 4  |
| Table 5      | Sydney Futures Exchange, Wool Futures Quotes                                        | Page 4  |
| Graph        | Sydney Futures Exchange, 19 micron price movement                                   | Page 5  |
| Graph        | Sydney Futures Exchange, 21 micron price movement                                   | Page 5  |
| Graph        | Sydney Futures Exchange, 23 micron price movement                                   | Page 5  |
| Graph        | Sydney Futures Exchange, 19 micron future delivery months verses the current market | Page 6  |
| Graph        | Sydney Futures Exchange, 21 micron future delivery months verses the current market | Page 6  |
| Graph        | Sydney Futures Exchange, 23 micron future delivery months verses the current market | Page 6  |
|              |                                                                                     |         |
| Additional P | ages - Returns per Head                                                             |         |
| Table 6      | Gross Returns per head for fleece wool, based on a skirted fleece weight of 9 kg    | Page 7  |
| Table 7      | Gross Returns per head for fleece wool, based on a skirted fleece weight of 8 kg    | Page 8  |
| Table 8      | Gross Returns per head for fleece wool, based on a skirted fleece weight of 7 kg    | Page 9  |
| Table 9      | Gross Returns per head for fleece wool, based on a skirted fleece weight of 6 kg    | Page 10 |
| Table 10     | Gross Returns per head for fleece wool, based on a skirted fleece weight of 5 kg    | Page 11 |
| Table 11     | Gross Returns per head for fleece wool, based on a skirted fleece weight of 4 kg    | Page 12 |
| Table 12     | Gross Returns per head for fleece wool, based on a skirted fleece weight of 3 kg    | Page 13 |
| Table 13     | Gross Returns per head for fleece wool, based on a skirted fleece weight of 2 kg    | Page 14 |
|              |                                                                                     |         |
| Additional P | ages - Northern Region MPG's in AUD & USD terms / Production Graphs                 |         |
| Graph        | Northern Region 18 MPG in Australian & US dollar terms                              | Page 15 |
| Graph        | Northern Region 19 MPG in Australian & US dollar terms                              | Page 15 |
| Graph        | Australian Greasy fine Wool Production (less than 19 micron)                        | Page 15 |
| Graph        | Northern Region 20 MPG in Australian & US dollar terms                              | Page 16 |
| Graph        | Australian Greasy Wool Production, 20 micron                                        | Page 16 |
| Graph        | Northern Region 21 MPG in Australian & US dollar terms                              | Page 17 |
| Graph        | Australian Greasy Wool Production, 21 micron                                        | Page 17 |
| Graph        | Northern Region 22 MPG in Australian & US dollar terms                              | Page 18 |
| Graph        | Australian Greasy Wool Production, 22 micron                                        | Page 18 |
| Graph        | Northern Region 28 MPG in Australian & US dollar terms                              | Page 19 |
| Graph        | Australian Greasy Broad Wool Production, (greater than 25 micron)                   | Page 19 |
| Graph        | Northern Region Merion Carding Indicator in Australian & US dollar terms            | Page 20 |
| Graph        | Total Australian Greasy Wool Production                                             | Page 20 |
| Graph        | Australian Sheep numbers                                                            | Page 20 |