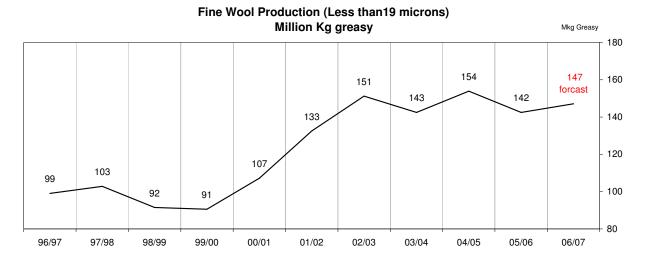

#### Additional Pages - Northern Region MPG's in AUD & USD terms / Production Graphs

| Graph | Northern Region 18 MPG in Australian & US dollar terms                   | Page 15 |
|-------|--------------------------------------------------------------------------|---------|
| Graph | Northern Region 19 MPG in Australian & US dollar terms                   | Page 15 |
| Graph | Australian Greasy fine Wool Production (less than 19 micron)             | Page 15 |
| Graph | Northern Region 20 MPG in Australian & US dollar terms                   | Page 16 |
| Graph | Australian Greasy Wool Production, 20 micron                             | Page 16 |
| Graph | Northern Region 21 MPG in Australian & US dollar terms                   | Page 17 |
| Graph | Australian Greasy Wool Production, 21 micron                             | Page 17 |
| Graph | Northern Region 22 MPG in Australian & US dollar terms                   | Page 18 |
| Graph | Australian Greasy Wool Production, 22 micron                             | Page 18 |
| Graph | Northern Region 28 MPG in Australian & US dollar terms                   | Page 19 |
| Graph | Australian Greasy Broad Wool Production, (greater than 25 micron)        | Page 19 |
| Graph | Northern Region Merion Carding Indicator in Australian & US dollar terms | Page 20 |
| Graph | Total Australian Greasy Wool Production                                  | Page 20 |
| Graph | Australian Sheep numbers                                                 | Page 20 |