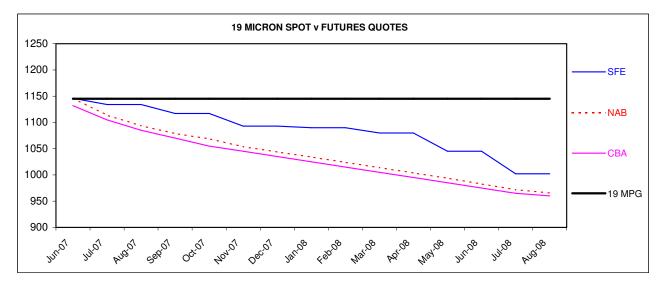

|        | NAB Wool Swaps, compared to current physical Market 21/06/07 |      |      |      |      |      |     |      |     |      |     |      |     |      |    |     |     |     |
|--------|--------------------------------------------------------------|------|------|------|------|------|-----|------|-----|------|-----|------|-----|------|----|-----|-----|-----|
| NRMPG  |                                                              | 1261 |      | 1145 |      | 1037 |     | 982  |     | 953  |     | 939  |     | 860  |    | 729 |     | 479 |
| Month  | 18                                                           | +/-  | 19   | +/-  | 20   | +/-  | 21  | +/-  | 22  | +/-  | 23  | +/-  | 24  | +/-  | 25 | +/- | 28  | +/- |
| Jun-07 | 1297                                                         | +36  | 1146 | +1   | 1044 | +7   | 966 | -16  | 929 | -24  | 901 | -38  | 819 | -41  |    |     | 439 | -40 |
| Jul-07 | 1269                                                         | +8   | 1114 | -31  | 1014 | -23  | 939 | -43  | 909 | -44  | 886 | -53  | 799 | -61  |    |     | 434 | -45 |
| Aug-07 | 1249                                                         | -12  | 1094 | -51  | 1004 | -33  | 932 | -50  | 900 | -53  | 876 | -63  | 789 | -71  |    |     | 424 | -55 |
| Sep-07 | 1234                                                         | -27  | 1079 | -66  | 991  | -46  | 925 | -57  | 894 | -59  | 872 | -67  | 784 | -76  |    |     | 419 | -60 |
| Oct-07 | 1214                                                         | -47  | 1069 | -76  | 964  | -73  | 903 | -79  | 869 | -84  | 846 | -93  | 774 | -86  |    |     | 414 | -65 |
| Nov-07 | 1204                                                         | -57  | 1054 | -91  | 956  | -81  | 896 | -86  | 866 | -87  | 843 | -96  | 769 | -91  |    |     | 409 | -70 |
| Dec-07 | 1189                                                         | -72  | 1044 | -101 | 950  | -87  | 887 | -95  | 860 | -93  | 836 | -103 | 759 | -101 |    |     | 407 | -72 |
| Jan-08 | 1179                                                         | -82  | 1034 | -111 | 944  | -93  | 883 | -99  | 856 | -97  | 831 | -108 | 754 | -106 |    |     | 404 | -75 |
| Feb-08 | 1169                                                         | -92  | 1024 | -121 | 934  | -103 | 875 | -107 | 849 | -104 | 826 | -113 | 751 | -109 |    |     | 402 | -77 |
| Mar-08 | 1159                                                         | -102 | 1014 | -131 | 924  | -113 | 867 | -115 | 842 | -111 | 819 | -120 | 745 | -115 |    |     | 400 | -79 |
| Apr-08 | 1149                                                         | -112 | 1004 | -141 | 914  | -123 | 862 | -120 | 837 | -116 | 816 | -123 | 739 | -121 |    |     | 398 | -81 |
| May-08 | 1140                                                         | -121 | 994  | -151 | 904  | -133 | 857 | -125 | 832 | -121 | 813 | -126 | 734 | -126 |    |     | 396 | -83 |
| Jun-08 | 1128                                                         | -133 | 983  | -162 | 898  | -139 | 850 | -132 | 826 | -127 | 805 | -134 | 728 | -132 |    |     | 393 | -86 |
| Jul-08 | 1117                                                         | -144 | 972  | -173 | 887  | -150 | 839 | -143 | 816 | -137 | 794 | -145 | 722 | -138 |    |     | 389 | -90 |
| Aug-08 | 1105                                                         | -156 | 966  | -179 | 881  | -156 | 831 | -151 | 809 | -144 | 786 | -153 | 716 | -144 |    |     | 386 | -93 |

|        |    |      | SFE W | /ool Fi | utures | Quotes | , comp | ared to | nt phys | ical Ma | ırket |     | 21/06/ | 2007 |    |     |    |     |
|--------|----|------|-------|---------|--------|--------|--------|---------|---------|---------|-------|-----|--------|------|----|-----|----|-----|
| NRMPG  |    | 1261 |       | 1145    |        | 1037   |        | 982     |         | 953     |       | 939 |        | 860  |    | 729 |    | 479 |
| Month  | 18 | +/-  | 19    | +/-     | 20     | +/-    | 21     | +/-     | 22      | +/-     | 23    | +/- | 24     | +/-  | 25 | +/- | 28 | +/- |
| Jun-07 |    |      | 1146  | +1      |        |        | 958    | -24     |         |         | 915   | -24 |        |      |    |     |    |     |
| Jul-07 |    |      | 1134  | -11     |        |        | 965    | -17     |         |         | 903   | -36 |        |      |    |     |    |     |
| Aug-07 |    |      | 1134  | -11     |        |        | 965    | -17     |         |         | 903   | -36 |        |      |    |     |    |     |
| Sep-07 |    |      | 1117  | -28     |        |        | 940    | -42     |         |         | 898   | -41 |        |      |    |     |    |     |
| Oct-07 |    |      | 1117  | -28     |        |        | 940    | -42     |         |         | 898   | -41 |        |      |    |     |    |     |
| Nov-07 |    |      | 1093  | -52     |        |        | 926    | -56     |         |         | 880   | -59 |        |      |    |     |    |     |
| Dec-07 |    |      | 1093  | -52     |        |        | 926    | -56     |         |         | 880   | -59 |        |      |    |     |    |     |
| Jan-08 |    |      | 1090  | -55     |        |        | 920    | -62     |         |         | 871   | -68 |        |      |    |     |    |     |
| Feb-08 |    |      | 1090  | -55     |        |        | 920    | -62     |         |         | 871   | -68 |        |      |    |     |    |     |
| Mar-08 |    |      | 1080  | -65     |        |        | 877    | -105    |         |         | 861   | -78 |        |      |    |     |    |     |
| Apr-08 |    |      | 1080  | -65     |        |        | 877    | -105    |         |         | 861   | -78 |        |      |    |     |    |     |
| May-08 |    |      | 1045  | -100    |        |        | 896    | -86     |         |         | 858   | -81 |        |      |    |     |    |     |
| Jun-08 |    |      | 1045  | -100    |        |        | 896    | -86     |         |         | 858   | -81 |        |      |    |     |    |     |
| Jul-08 |    |      | 1002  | -143    |        |        | 877    | -105    |         |         | 858   | -81 |        |      |    |     |    |     |
| Aug-08 |    |      | 1002  | -143    |        |        | 877    | -105    |         |         | 858   | -81 |        |      |    |     |    |     |