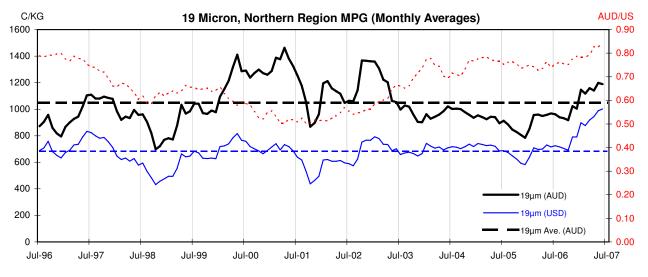

#### Additional Pages - Northern Region MPG's in AUD & USD terms / Production Graphs

| Graph | Northern Region 18 MPG in Australian & US dollar terms                   | Page 15 |
|-------|--------------------------------------------------------------------------|---------|
| Graph | Northern Region 19 MPG in Australian & US dollar terms                   | Page 15 |
| Graph | Australian Greasy fine Wool Production (less than 19 micron)             | Page 15 |
| Graph | Northern Region 20 MPG in Australian & US dollar terms                   | Page 16 |
| Graph | Australian Greasy Wool Production, 20 micron                             | Page 16 |
| Graph | Northern Region 21 MPG in Australian & US dollar terms                   | Page 17 |
| Graph | Australian Greasy Wool Production, 21 micron                             | Page 17 |
| Graph | Northern Region 22 MPG in Australian & US dollar terms                   | Page 18 |
| Graph | Australian Greasy Wool Production, 22 micron                             | Page 18 |
| Graph | Northern Region 28 MPG in Australian & US dollar terms                   | Page 19 |
| Graph | Australian Greasy Broad Wool Production, (greater than 25 micron)        | Page 19 |
| Graph | Northern Region Merion Carding Indicator in Australian & US dollar terms | Page 20 |
| Graph | Total Australian Greasy Wool Production                                  | Page 20 |
| Graph | Australian Sheep numbers                                                 | Page 20 |