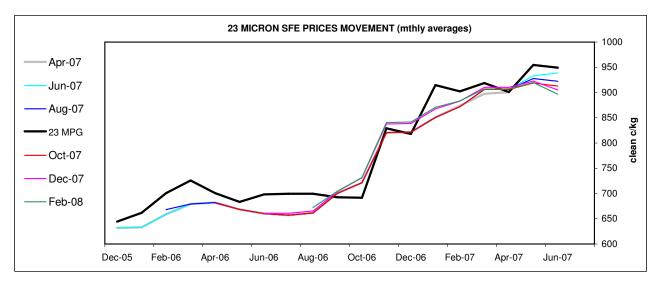

#### Additional Pages - Northern Region MPG's in AUD & USD terms / Production Graphs

| Graph | Northern Region 18 MPG in Australian & US dollar terms                   | Page 15 |
|-------|--------------------------------------------------------------------------|---------|
| Graph | Northern Region 19 MPG in Australian & US dollar terms                   | Page 15 |
| Graph | Australian Greasy fine Wool Production (less than 19 micron)             | Page 15 |
| Graph | Northern Region 20 MPG in Australian & US dollar terms                   | Page 16 |
| Graph | Australian Greasy Wool Production, 20 micron                             | Page 16 |
| Graph | Northern Region 21 MPG in Australian & US dollar terms                   | Page 17 |
| Graph | Australian Greasy Wool Production, 21 micron                             | Page 17 |
| Graph | Northern Region 22 MPG in Australian & US dollar terms                   | Page 18 |
| Graph | Australian Greasy Wool Production, 22 micron                             | Page 18 |
| Graph | Northern Region 28 MPG in Australian & US dollar terms                   | Page 19 |
| Graph | Australian Greasy Broad Wool Production, (greater than 25 micron)        | Page 19 |
| Graph | Northern Region Merion Carding Indicator in Australian & US dollar terms | Page 20 |
| Graph | Total Australian Greasy Wool Production                                  | Page 20 |
| Graph | Australian Sheep numbers                                                 | Page 20 |