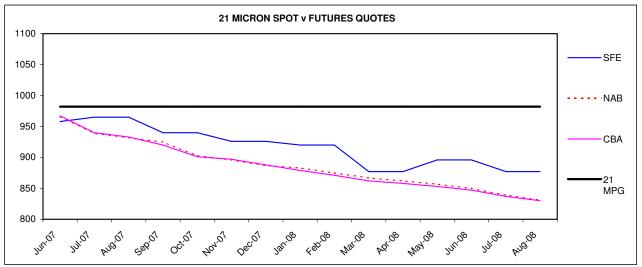

|        | NAB Wool Swaps, compared to current physical Market 21/06/07 |      |      |      |      |      |     |      |     |      |     |      |     |      |    |     |     |     |
|--------|--------------------------------------------------------------|------|------|------|------|------|-----|------|-----|------|-----|------|-----|------|----|-----|-----|-----|
| NRMPG  |                                                              | 1261 |      | 1145 |      | 1037 |     | 982  |     | 953  |     | 939  |     | 860  |    | 729 |     | 479 |
| Month  | 18                                                           | +/-  | 19   | +/-  | 20   | +/-  | 21  | +/-  | 22  | +/-  | 23  | +/-  | 24  | +/-  | 25 | +/- | 28  | +/- |
| Jun-07 | 1297                                                         | +36  | 1146 | +1   | 1044 | +7   | 966 | -16  | 929 | -24  | 901 | -38  | 819 | -41  |    |     | 439 | -40 |
| Jul-07 | 1269                                                         | +8   | 1114 | -31  | 1014 | -23  | 939 | -43  | 909 | -44  | 886 | -53  | 799 | -61  |    |     | 434 | -45 |
| Aug-07 | 1249                                                         | -12  | 1094 | -51  | 1004 | -33  | 932 | -50  | 900 | -53  | 876 | -63  | 789 | -71  |    |     | 424 | -55 |
| Sep-07 | 1234                                                         | -27  | 1079 | -66  | 991  | -46  | 925 | -57  | 894 | -59  | 872 | -67  | 784 | -76  |    |     | 419 | -60 |
| Oct-07 | 1214                                                         | -47  | 1069 | -76  | 964  | -73  | 903 | -79  | 869 | -84  | 846 | -93  | 774 | -86  |    |     | 414 | -65 |
| Nov-07 | 1204                                                         | -57  | 1054 | -91  | 956  | -81  | 896 | -86  | 866 | -87  | 843 | -96  | 769 | -91  |    |     | 409 | -70 |
| Dec-07 | 1189                                                         | -72  | 1044 | -101 | 950  | -87  | 887 | -95  | 860 | -93  | 836 | -103 | 759 | -101 |    |     | 407 | -72 |
| Jan-08 | 1179                                                         | -82  | 1034 | -111 | 944  | -93  | 883 | -99  | 856 | -97  | 831 | -108 | 754 | -106 |    |     | 404 | -75 |
| Feb-08 | 1169                                                         | -92  | 1024 | -121 | 934  | -103 | 875 | -107 | 849 | -104 | 826 | -113 | 751 | -109 |    |     | 402 | -77 |
| Mar-08 | 1159                                                         | -102 | 1014 | -131 | 924  | -113 | 867 | -115 | 842 | -111 | 819 | -120 | 745 | -115 |    |     | 400 | -79 |
| Apr-08 | 1149                                                         | -112 | 1004 | -141 | 914  | -123 | 862 | -120 | 837 | -116 | 816 | -123 | 739 | -121 |    |     | 398 | -81 |
| May-08 | 1140                                                         | -121 | 994  | -151 | 904  | -133 | 857 | -125 | 832 | -121 | 813 | -126 | 734 | -126 |    |     | 396 | -83 |
| Jun-08 | 1128                                                         | -133 | 983  | -162 | 898  | -139 | 850 | -132 | 826 | -127 | 805 | -134 | 728 | -132 |    |     | 393 | -86 |
| Jul-08 | 1117                                                         | -144 | 972  | -173 | 887  | -150 | 839 | -143 | 816 | -137 | 794 | -145 | 722 | -138 |    |     | 389 | -90 |
| Aug-08 | 1105                                                         | -156 | 966  | -179 | 881  | -156 | 831 | -151 | 809 | -144 | 786 | -153 | 716 | -144 |    |     | 386 | -93 |

|        |    |      | SFE W | /ool Fi | utures | Quotes | , comp | ared to | nt phys | ical Ma | ırket |     | 21/06/ | 2007 |    |     |    |     |
|--------|----|------|-------|---------|--------|--------|--------|---------|---------|---------|-------|-----|--------|------|----|-----|----|-----|
| NRMPG  |    | 1261 |       | 1145    |        | 1037   |        | 982     |         | 953     |       | 939 |        | 860  |    | 729 |    | 479 |
| Month  | 18 | +/-  | 19    | +/-     | 20     | +/-    | 21     | +/-     | 22      | +/-     | 23    | +/- | 24     | +/-  | 25 | +/- | 28 | +/- |
| Jun-07 |    |      | 1146  | +1      |        |        | 958    | -24     |         |         | 915   | -24 |        |      |    |     |    |     |
| Jul-07 |    |      | 1134  | -11     |        |        | 965    | -17     |         |         | 903   | -36 |        |      |    |     |    |     |
| Aug-07 |    |      | 1134  | -11     |        |        | 965    | -17     |         |         | 903   | -36 |        |      |    |     |    |     |
| Sep-07 |    |      | 1117  | -28     |        |        | 940    | -42     |         |         | 898   | -41 |        |      |    |     |    |     |
| Oct-07 |    |      | 1117  | -28     |        |        | 940    | -42     |         |         | 898   | -41 |        |      |    |     |    |     |
| Nov-07 |    |      | 1093  | -52     |        |        | 926    | -56     |         |         | 880   | -59 |        |      |    |     |    |     |
| Dec-07 |    |      | 1093  | -52     |        |        | 926    | -56     |         |         | 880   | -59 |        |      |    |     |    |     |
| Jan-08 |    |      | 1090  | -55     |        |        | 920    | -62     |         |         | 871   | -68 |        |      |    |     |    |     |
| Feb-08 |    |      | 1090  | -55     |        |        | 920    | -62     |         |         | 871   | -68 |        |      |    |     |    |     |
| Mar-08 |    |      | 1080  | -65     |        |        | 877    | -105    |         |         | 861   | -78 |        |      |    |     |    |     |
| Apr-08 |    |      | 1080  | -65     |        |        | 877    | -105    |         |         | 861   | -78 |        |      |    |     |    |     |
| May-08 |    |      | 1045  | -100    |        |        | 896    | -86     |         |         | 858   | -81 |        |      |    |     |    |     |
| Jun-08 |    |      | 1045  | -100    |        |        | 896    | -86     |         |         | 858   | -81 |        |      |    |     |    |     |
| Jul-08 |    |      | 1002  | -143    |        |        | 877    | -105    |         |         | 858   | -81 |        |      |    |     |    |     |
| Aug-08 |    |      | 1002  | -143    |        |        | 877    | -105    |         |         | 858   | -81 |        |      |    |     |    |     |