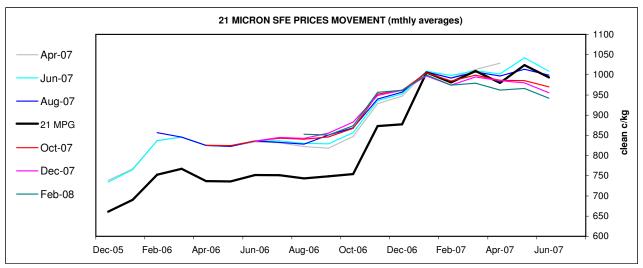

## JEMALONG WOOL BULLETIN

(week ending 22/06/2007)

| CBA Wool Futures Quotes, compared to current physical Market 22/06/07 |      |      |      |      |      |      |     |      |     |      |     |      |     |      |     |      |     |     |
|-----------------------------------------------------------------------|------|------|------|------|------|------|-----|------|-----|------|-----|------|-----|------|-----|------|-----|-----|
| NRMPG                                                                 |      | 1261 |      | 1145 |      | 1037 |     | 982  |     | 953  |     | 939  |     | 860  |     | 729  |     | 479 |
| Month                                                                 | 18   | +/-  | 19   | +/-  | 20   | +/-  | 21  | +/-  | 22  | +/-  | 23  | +/-  | 24  | +/-  | 25  | +/-  | 28  | +/- |
| Jun-07                                                                | 1260 | -1   | 1132 | -13  | 1030 | -7   | 967 | -15  | 930 | -23  | 905 | -34  | 840 | -20  | 730 | +1   | 460 | -19 |
| Jul-07                                                                | 1240 | -21  | 1105 | -40  | 1003 | -34  | 940 | -42  | 905 | -48  | 880 | -59  | 820 | -40  | 710 | -19  | 455 | -24 |
| Aug-07                                                                | 1220 | -41  | 1085 | -60  | 993  | -44  | 933 | -49  | 895 | -58  | 875 | -64  | 810 | -50  | 690 | -39  | 445 | -34 |
| Sep-07                                                                | 1205 | -56  | 1070 | -75  | 980  | -57  | 920 | -62  | 885 | -68  | 870 | -69  | 805 | -55  | 680 | -49  | 440 | -39 |
| Oct-07                                                                | 1185 | -76  | 1055 | -90  | 960  | -77  | 901 | -81  | 865 | -88  | 840 | -99  | 795 | -65  | 665 | -64  | 435 | -44 |
| Nov-07                                                                | 1175 | -86  | 1045 | -100 | 952  | -85  | 897 | -85  | 862 | -91  | 835 | -104 | 790 | -70  | 655 | -74  | 430 | -49 |
| Dec-07                                                                | 1160 | -101 | 1035 | -110 | 943  | -94  | 888 | -94  | 854 | -99  | 830 | -109 | 780 | -80  | 649 | -80  | 428 | -51 |
| Jan-08                                                                | 1150 | -111 | 1025 | -120 | 934  | -103 | 879 | -103 | 847 | -106 | 827 | -112 | 775 | -85  | 643 | -86  | 425 | -54 |
| Feb-08                                                                | 1140 | -121 | 1015 | -130 | 925  | -112 | 871 | -111 | 840 | -113 | 822 | -117 | 772 | -88  | 640 | -89  | 423 | -56 |
| Mar-08                                                                | 1130 | -131 | 1005 | -140 | 915  | -122 | 862 | -120 | 833 | -120 | 815 | -124 | 767 | -93  | 637 | -92  | 421 | -58 |
| Apr-08                                                                | 1120 | -141 | 995  | -150 | 907  | -130 | 858 | -124 | 828 | -125 | 812 | -127 | 760 | -100 | 634 | -95  | 418 | -61 |
| May-08                                                                | 1110 | -151 | 985  | -160 | 900  | -137 | 853 | -129 | 823 | -130 | 807 | -132 | 755 | -105 | 633 | -96  | 417 | -62 |
| Jun-08                                                                | 1100 | -161 | 975  | -170 | 894  | -143 | 847 | -135 | 818 | -135 | 802 | -137 | 750 | -110 | 631 | -98  | 415 | -64 |
| Jul-08                                                                | 1090 | -171 | 965  | -180 | 882  | -155 | 837 | -145 | 811 | -142 | 792 | -147 | 745 | -115 | 630 | -99  | 412 | -67 |
| Aug-08                                                                | 1080 | -181 | 960  | -185 | 870  | -167 | 830 | -152 | 805 | -148 | 785 | -154 | 740 | -120 | 629 | -100 | 410 | -69 |