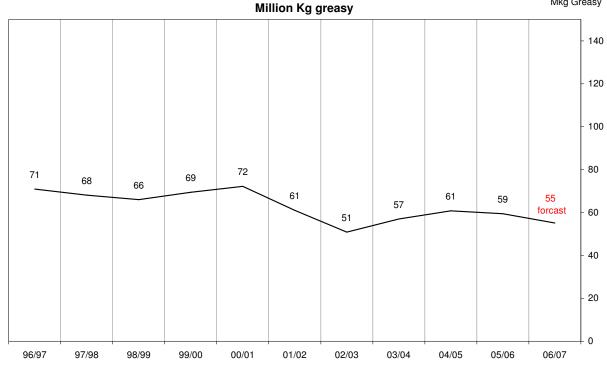

#### Additional Pages - Northern Region MPG's in AUD & USD terms / Production Graphs

| Graph | Northern Region 18 MPG in Australian & US dollar terms                   | Page 15 |
|-------|--------------------------------------------------------------------------|---------|
| Graph | Northern Region 19 MPG in Australian & US dollar terms                   | Page 15 |
| Graph | Australian Greasy fine Wool Production (less than 19 micron)             | Page 15 |
| Graph | Northern Region 20 MPG in Australian & US dollar terms                   | Page 16 |
| Graph | Australian Greasy Wool Production, 20 micron                             | Page 16 |
| Graph | Northern Region 21 MPG in Australian & US dollar terms                   | Page 17 |
| Graph | Australian Greasy Wool Production, 21 micron                             | Page 17 |
| Graph | Northern Region 22 MPG in Australian & US dollar terms                   | Page 18 |
| Graph | Australian Greasy Wool Production, 22 micron                             | Page 18 |
| Graph | Northern Region 28 MPG in Australian & US dollar terms                   | Page 19 |
| Graph | Australian Greasy Broad Wool Production, (greater than 25 micron)        | Page 19 |
| Graph | Northern Region Merion Carding Indicator in Australian & US dollar terms | Page 20 |
| Graph | Total Australian Greasy Wool Production                                  | Page 20 |
| Graph | Australian Sheep numbers                                                 | Page 20 |