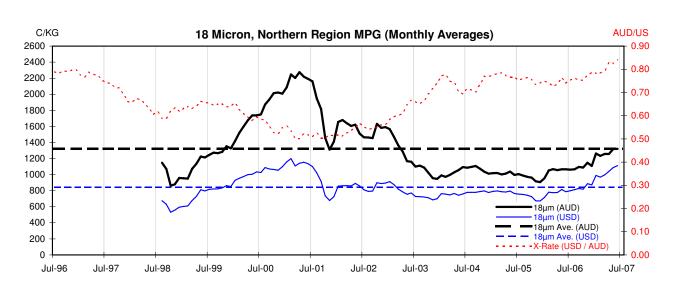

#### Additional Pages - Northern Region MPG's in AUD & USD terms / Production Graphs

| Graph | Northern Region 18 MPG in Australian & US dollar terms                   | Page 15 |
|-------|--------------------------------------------------------------------------|---------|
| Graph | Northern Region 19 MPG in Australian & US dollar terms                   | Page 15 |
| Graph | Australian Greasy fine Wool Production (less than 19 micron)             | Page 15 |
| Graph | Northern Region 20 MPG in Australian & US dollar terms                   | Page 16 |
| Graph | Australian Greasy Wool Production, 20 micron                             | Page 16 |
| Graph | Northern Region 21 MPG in Australian & US dollar terms                   | Page 17 |
| Graph | Australian Greasy Wool Production, 21 micron                             | Page 17 |
| Graph | Northern Region 22 MPG in Australian & US dollar terms                   | Page 18 |
| Graph | Australian Greasy Wool Production, 22 micron                             | Page 18 |
| Graph | Northern Region 28 MPG in Australian & US dollar terms                   | Page 19 |
| Graph | Australian Greasy Broad Wool Production, (greater than 25 micron)        | Page 19 |
| Graph | Northern Region Merion Carding Indicator in Australian & US dollar terms | Page 20 |
| Graph | Total Australian Greasy Wool Production                                  | Page 20 |
| Graph | Australian Sheep numbers                                                 | Page 20 |