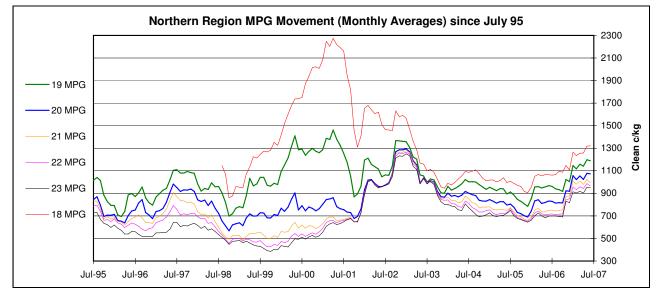

#### Table 2: Northern Market Deciles

|             | Micron Price Guide (Since July 1995) |      |      |      |     |     |     |     |     |     |     |  |  |  |  |
|-------------|--------------------------------------|------|------|------|-----|-----|-----|-----|-----|-----|-----|--|--|--|--|
| Decile Rank | % increment                          | 19   | 20   | 21   | 22  | 23  | 24  | 25  | 26  | 28  | MC  |  |  |  |  |
| 9           | 10%                                  | 822  | 680  | 541  | 481 | 458 | 449 | 435 | 419 | 403 | 283 |  |  |  |  |
| 8           | 20%                                  | 900  | 718  | 609  | 543 | 510 | 486 | 467 | 452 | 442 | 338 |  |  |  |  |
| 7           | 30%                                  | 937  | 747  | 652  | 622 | 552 | 526 | 499 | 479 | 464 | 383 |  |  |  |  |
| 6           | 40%                                  | 959  | 776  | 683  | 657 | 608 | 584 | 559 | 530 | 474 | 408 |  |  |  |  |
| 5           | 50%                                  | 986  | 818  | 725  | 692 | 645 | 637 | 591 | 557 | 487 | 430 |  |  |  |  |
| 4           | 60%                                  | 1032 | 846  | 762  | 721 | 692 | 669 | 620 | 576 | 508 | 440 |  |  |  |  |
| 3           | 70%                                  | 1090 | 890  | 825  | 760 | 725 | 691 | 648 | 598 | 536 | 455 |  |  |  |  |
| 2           | 80%                                  | 1184 | 940  | 889  | 855 | 840 | 804 | 691 | 651 | 557 | 486 |  |  |  |  |
| 1           | 90%                                  | 1309 | 1023 | 1004 | 995 | 990 | 976 | 933 | 882 | 688 | 569 |  |  |  |  |
| 21/06/07    | Current MPG                          | 1145 | 1037 | 982  | 953 | 939 | 860 | 729 | 693 | 479 | 628 |  |  |  |  |

<u>A Decile rank</u> is a rating, usually of performance, on a scale of 1 to 10 where 1 is best, 10 is worst, and each number corresponds to an increment of 10 percentage points.

<u>A percentile</u> is a value on a scale of one hundred that indicates the percent of a distribution that is equal to or below it. In gereral, a percentile less than 25 is considered below normal, a percentile between 25 and 75 is considered normal, a percentile greater than 75 is considered above normal.