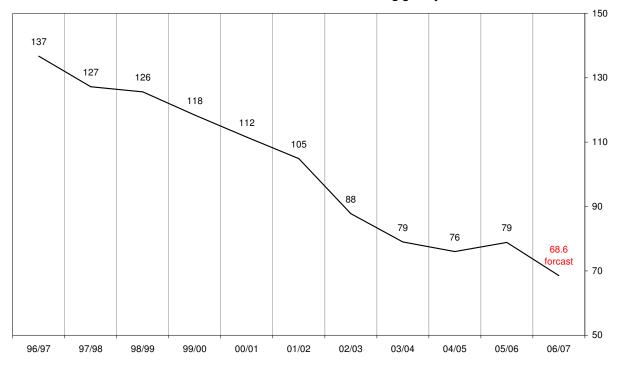

#### Additional Pages - Northern Region MPG's in AUD & USD terms / Production Graphs

| Graph | Northern Region 18 MPG in Australian & US dollar terms                   | Page 15 |
|-------|--------------------------------------------------------------------------|---------|
| Graph | Northern Region 19 MPG in Australian & US dollar terms                   | Page 15 |
| Graph | Australian Greasy fine Wool Production (less than 19 micron)             | Page 15 |
| Graph | Northern Region 20 MPG in Australian & US dollar terms                   | Page 16 |
| Graph | Australian Greasy Wool Production, 20 micron                             | Page 16 |
| Graph | Northern Region 21 MPG in Australian & US dollar terms                   | Page 17 |
| Graph | Australian Greasy Wool Production, 21 micron                             | Page 17 |
| Graph | Northern Region 22 MPG in Australian & US dollar terms                   | Page 18 |
| Graph | Australian Greasy Wool Production, 22 micron                             | Page 18 |
| Graph | Northern Region 28 MPG in Australian & US dollar terms                   | Page 19 |
| Graph | Australian Greasy Broad Wool Production, (greater than 25 micron)        | Page 19 |
| Graph | Northern Region Merion Carding Indicator in Australian & US dollar terms | Page 20 |
| Graph | Total Australian Greasy Wool Production                                  | Page 20 |
| Graph | Australian Sheep numbers                                                 | Page 20 |