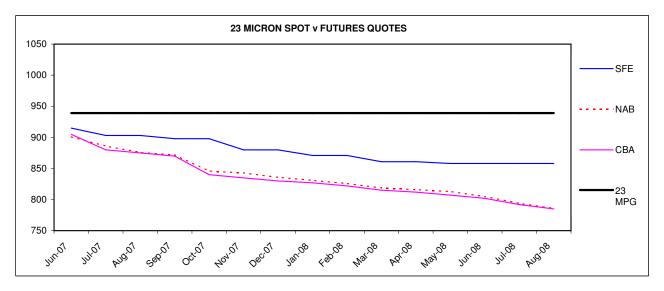

## JEMALONG WOOL BULLETIN

(week ending 22/06/2007)

| CBA Wool Futures Quotes, compared to current physical Market 22/06/07 |      |      |      |      |      |      |     |      |     |      |     |      |     |      |     |      |     |     |
|-----------------------------------------------------------------------|------|------|------|------|------|------|-----|------|-----|------|-----|------|-----|------|-----|------|-----|-----|
| NRMPG                                                                 |      | 1261 |      | 1145 |      | 1037 |     | 982  |     | 953  |     | 939  |     | 860  |     | 729  |     | 479 |
| Month                                                                 | 18   | +/-  | 19   | +/-  | 20   | +/-  | 21  | +/-  | 22  | +/-  | 23  | +/-  | 24  | +/-  | 25  | +/-  | 28  | +/- |
| Jun-07                                                                | 1260 | -1   | 1132 | -13  | 1030 | -7   | 967 | -15  | 930 | -23  | 905 | -34  | 840 | -20  | 730 | +1   | 460 | -19 |
| Jul-07                                                                | 1240 | -21  | 1105 | -40  | 1003 | -34  | 940 | -42  | 905 | -48  | 880 | -59  | 820 | -40  | 710 | -19  | 455 | -24 |
| Aug-07                                                                | 1220 | -41  | 1085 | -60  | 993  | -44  | 933 | -49  | 895 | -58  | 875 | -64  | 810 | -50  | 690 | -39  | 445 | -34 |
| Sep-07                                                                | 1205 | -56  | 1070 | -75  | 980  | -57  | 920 | -62  | 885 | -68  | 870 | -69  | 805 | -55  | 680 | -49  | 440 | -39 |
| Oct-07                                                                | 1185 | -76  | 1055 | -90  | 960  | -77  | 901 | -81  | 865 | -88  | 840 | -99  | 795 | -65  | 665 | -64  | 435 | -44 |
| Nov-07                                                                | 1175 | -86  | 1045 | -100 | 952  | -85  | 897 | -85  | 862 | -91  | 835 | -104 | 790 | -70  | 655 | -74  | 430 | -49 |
| Dec-07                                                                | 1160 | -101 | 1035 | -110 | 943  | -94  | 888 | -94  | 854 | -99  | 830 | -109 | 780 | -80  | 649 | -80  | 428 | -51 |
| Jan-08                                                                | 1150 | -111 | 1025 | -120 | 934  | -103 | 879 | -103 | 847 | -106 | 827 | -112 | 775 | -85  | 643 | -86  | 425 | -54 |
| Feb-08                                                                | 1140 | -121 | 1015 | -130 | 925  | -112 | 871 | -111 | 840 | -113 | 822 | -117 | 772 | -88  | 640 | -89  | 423 | -56 |
| Mar-08                                                                | 1130 | -131 | 1005 | -140 | 915  | -122 | 862 | -120 | 833 | -120 | 815 | -124 | 767 | -93  | 637 | -92  | 421 | -58 |
| Apr-08                                                                | 1120 | -141 | 995  | -150 | 907  | -130 | 858 | -124 | 828 | -125 | 812 | -127 | 760 | -100 | 634 | -95  | 418 | -61 |
| May-08                                                                | 1110 | -151 | 985  | -160 | 900  | -137 | 853 | -129 | 823 | -130 | 807 | -132 | 755 | -105 | 633 | -96  | 417 | -62 |
| Jun-08                                                                | 1100 | -161 | 975  | -170 | 894  | -143 | 847 | -135 | 818 | -135 | 802 | -137 | 750 | -110 | 631 | -98  | 415 | -64 |
| Jul-08                                                                | 1090 | -171 | 965  | -180 | 882  | -155 | 837 | -145 | 811 | -142 | 792 | -147 | 745 | -115 | 630 | -99  | 412 | -67 |
| Aug-08                                                                | 1080 | -181 | 960  | -185 | 870  | -167 | 830 | -152 | 805 | -148 | 785 | -154 | 740 | -120 | 629 | -100 | 410 | -69 |

|        | NAB Wool Swaps, compared to current physical Market 21/06/07 |      |      |      |      |      |     |      |     |      |     |      |     |      |    |     |     |     |
|--------|--------------------------------------------------------------|------|------|------|------|------|-----|------|-----|------|-----|------|-----|------|----|-----|-----|-----|
| NRMPG  |                                                              | 1261 |      | 1145 |      | 1037 |     | 982  |     | 953  |     | 939  |     | 860  |    | 729 |     | 479 |
| Month  | 18                                                           | +/-  | 19   | +/-  | 20   | +/-  | 21  | +/-  | 22  | +/-  | 23  | +/-  | 24  | +/-  | 25 | +/- | 28  | +/- |
| Jun-07 | 1297                                                         | +36  | 1146 | +1   | 1044 | +7   | 966 | -16  | 929 | -24  | 901 | -38  | 819 | -41  |    |     | 439 | -40 |
| Jul-07 | 1269                                                         | +8   | 1114 | -31  | 1014 | -23  | 939 | -43  | 909 | -44  | 886 | -53  | 799 | -61  |    |     | 434 | -45 |
| Aug-07 | 1249                                                         | -12  | 1094 | -51  | 1004 | -33  | 932 | -50  | 900 | -53  | 876 | -63  | 789 | -71  |    |     | 424 | -55 |
| Sep-07 | 1234                                                         | -27  | 1079 | -66  | 991  | -46  | 925 | -57  | 894 | -59  | 872 | -67  | 784 | -76  |    |     | 419 | -60 |
| Oct-07 | 1214                                                         | -47  | 1069 | -76  | 964  | -73  | 903 | -79  | 869 | -84  | 846 | -93  | 774 | -86  |    |     | 414 | -65 |
| Nov-07 | 1204                                                         | -57  | 1054 | -91  | 956  | -81  | 896 | -86  | 866 | -87  | 843 | -96  | 769 | -91  |    |     | 409 | -70 |
| Dec-07 | 1189                                                         | -72  | 1044 | -101 | 950  | -87  | 887 | -95  | 860 | -93  | 836 | -103 | 759 | -101 |    |     | 407 | -72 |
| Jan-08 | 1179                                                         | -82  | 1034 | -111 | 944  | -93  | 883 | -99  | 856 | -97  | 831 | -108 | 754 | -106 |    |     | 404 | -75 |
| Feb-08 | 1169                                                         | -92  | 1024 | -121 | 934  | -103 | 875 | -107 | 849 | -104 | 826 | -113 | 751 | -109 |    |     | 402 | -77 |
| Mar-08 | 1159                                                         | -102 | 1014 | -131 | 924  | -113 | 867 | -115 | 842 | -111 | 819 | -120 | 745 | -115 |    |     | 400 | -79 |
| Apr-08 | 1149                                                         | -112 | 1004 | -141 | 914  | -123 | 862 | -120 | 837 | -116 | 816 | -123 | 739 | -121 |    |     | 398 | -81 |
| May-08 | 1140                                                         | -121 | 994  | -151 | 904  | -133 | 857 | -125 | 832 | -121 | 813 | -126 | 734 | -126 |    |     | 396 | -83 |
| Jun-08 | 1128                                                         | -133 | 983  | -162 | 898  | -139 | 850 | -132 | 826 | -127 | 805 | -134 | 728 | -132 |    |     | 393 | -86 |
| Jul-08 | 1117                                                         | -144 | 972  | -173 | 887  | -150 | 839 | -143 | 816 | -137 | 794 | -145 | 722 | -138 |    |     | 389 | -90 |
| Aug-08 | 1105                                                         | -156 | 966  | -179 | 881  | -156 | 831 | -151 | 809 | -144 | 786 | -153 | 716 | -144 |    |     | 386 | -93 |

|        |    |      | SFE W | /ool Fi | utures | Quotes | , comp | ared to | nt phys | ical Ma | ırket |     | 21/06/ | 2007 |    |     |    |     |
|--------|----|------|-------|---------|--------|--------|--------|---------|---------|---------|-------|-----|--------|------|----|-----|----|-----|
| NRMPG  |    | 1261 |       | 1145    |        | 1037   |        | 982     |         | 953     |       | 939 |        | 860  |    | 729 |    | 479 |
| Month  | 18 | +/-  | 19    | +/-     | 20     | +/-    | 21     | +/-     | 22      | +/-     | 23    | +/- | 24     | +/-  | 25 | +/- | 28 | +/- |
| Jun-07 |    |      | 1146  | +1      |        |        | 958    | -24     |         |         | 915   | -24 |        |      |    |     |    |     |
| Jul-07 |    |      | 1134  | -11     |        |        | 965    | -17     |         |         | 903   | -36 |        |      |    |     |    |     |
| Aug-07 |    |      | 1134  | -11     |        |        | 965    | -17     |         |         | 903   | -36 |        |      |    |     |    |     |
| Sep-07 |    |      | 1117  | -28     |        |        | 940    | -42     |         |         | 898   | -41 |        |      |    |     |    |     |
| Oct-07 |    |      | 1117  | -28     |        |        | 940    | -42     |         |         | 898   | -41 |        |      |    |     |    |     |
| Nov-07 |    |      | 1093  | -52     |        |        | 926    | -56     |         |         | 880   | -59 |        |      |    |     |    |     |
| Dec-07 |    |      | 1093  | -52     |        |        | 926    | -56     |         |         | 880   | -59 |        |      |    |     |    |     |
| Jan-08 |    |      | 1090  | -55     |        |        | 920    | -62     |         |         | 871   | -68 |        |      |    |     |    |     |
| Feb-08 |    |      | 1090  | -55     |        |        | 920    | -62     |         |         | 871   | -68 |        |      |    |     |    |     |
| Mar-08 |    |      | 1080  | -65     |        |        | 877    | -105    |         |         | 861   | -78 |        |      |    |     |    |     |
| Apr-08 |    |      | 1080  | -65     |        |        | 877    | -105    |         |         | 861   | -78 |        |      |    |     |    |     |
| May-08 |    |      | 1045  | -100    |        |        | 896    | -86     |         |         | 858   | -81 |        |      |    |     |    |     |
| Jun-08 |    |      | 1045  | -100    |        |        | 896    | -86     |         |         | 858   | -81 |        |      |    |     |    |     |
| Jul-08 |    |      | 1002  | -143    |        |        | 877    | -105    |         |         | 858   | -81 |        |      |    |     |    |     |
| Aug-08 |    |      | 1002  | -143    |        |        | 877    | -105    |         |         | 858   | -81 |        |      |    |     |    |     |