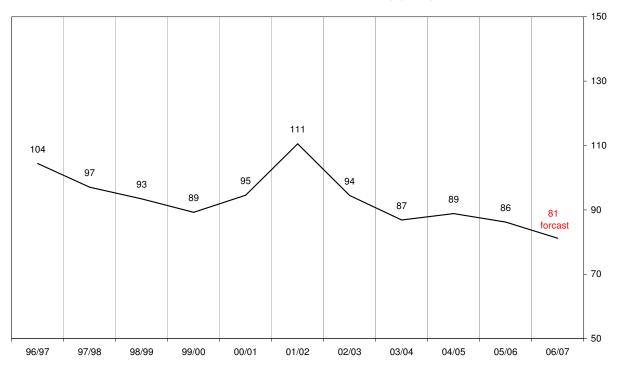

#### Additional Pages - Northern Region MPG's in AUD & USD terms / Production Graphs

| Graph | Northern Region 18 MPG in Australian & US dollar terms                   | Page 15 |
|-------|--------------------------------------------------------------------------|---------|
| Graph | Northern Region 19 MPG in Australian & US dollar terms                   | Page 15 |
| Graph | Australian Greasy fine Wool Production (less than 19 micron)             | Page 15 |
| Graph | Northern Region 20 MPG in Australian & US dollar terms                   | Page 16 |
| Graph | Australian Greasy Wool Production, 20 micron                             | Page 16 |
| Graph | Northern Region 21 MPG in Australian & US dollar terms                   | Page 17 |
| Graph | Australian Greasy Wool Production, 21 micron                             | Page 17 |
| Graph | Northern Region 22 MPG in Australian & US dollar terms                   | Page 18 |
| Graph | Australian Greasy Wool Production, 22 micron                             | Page 18 |
| Graph | Northern Region 28 MPG in Australian & US dollar terms                   | Page 19 |
| Graph | Australian Greasy Broad Wool Production, (greater than 25 micron)        | Page 19 |
| Graph | Northern Region Merion Carding Indicator in Australian & US dollar terms | Page 20 |
| Graph | Total Australian Greasy Wool Production                                  | Page 20 |
| Graph | Australian Sheep numbers                                                 | Page 20 |