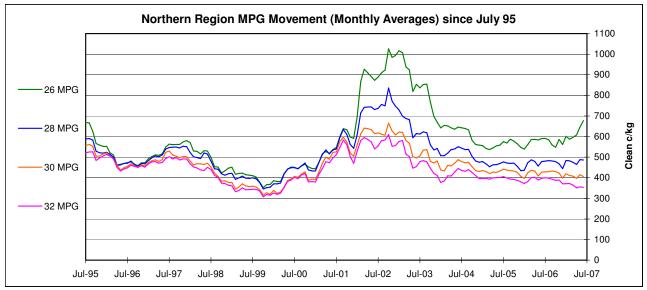

#### Table 2: Northern Market Deciles

|             | Micron Price Guide (Since July 1995) |      |      |      |     |     |     |     |     |     |     |  |  |  |  |
|-------------|--------------------------------------|------|------|------|-----|-----|-----|-----|-----|-----|-----|--|--|--|--|
| Decile Rank | % increment                          | 19   | 20   | 21   | 22  | 23  | 24  | 25  | 26  | 28  | MC  |  |  |  |  |
| 9           | 10%                                  | 822  | 680  | 541  | 481 | 458 | 449 | 435 | 419 | 403 | 283 |  |  |  |  |
| 8           | 20%                                  | 900  | 718  | 609  | 543 | 510 | 486 | 467 | 452 | 442 | 338 |  |  |  |  |
| 7           | 30%                                  | 937  | 747  | 652  | 622 | 552 | 526 | 499 | 479 | 464 | 383 |  |  |  |  |
| 6           | 40%                                  | 959  | 776  | 683  | 657 | 608 | 584 | 559 | 530 | 474 | 408 |  |  |  |  |
| 5           | 50%                                  | 986  | 818  | 725  | 692 | 645 | 637 | 591 | 557 | 487 | 430 |  |  |  |  |
| 4           | 60%                                  | 1032 | 846  | 762  | 721 | 692 | 669 | 620 | 576 | 508 | 440 |  |  |  |  |
| 3           | 70%                                  | 1090 | 890  | 825  | 760 | 725 | 691 | 648 | 598 | 536 | 455 |  |  |  |  |
| 2           | 80%                                  | 1184 | 940  | 889  | 855 | 840 | 804 | 691 | 651 | 557 | 486 |  |  |  |  |
| 1           | 90%                                  | 1309 | 1023 | 1004 | 995 | 990 | 976 | 933 | 882 | 688 | 569 |  |  |  |  |
| 21/06/07    | Current MPG                          | 1145 | 1037 | 982  | 953 | 939 | 860 | 729 | 693 | 479 | 628 |  |  |  |  |

<u>A Decile rank</u> is a rating, usually of performance, on a scale of 1 to 10 where 1 is best, 10 is worst, and each number corresponds to an increment of 10 percentage points.

<u>A percentile</u> is a value on a scale of one hundred that indicates the percent of a distribution that is equal to or below it. In gereral, a percentile less than 25 is considered below normal, a percentile between 25 and 75 is considered normal, a percentile greater than 75 is considered above normal.