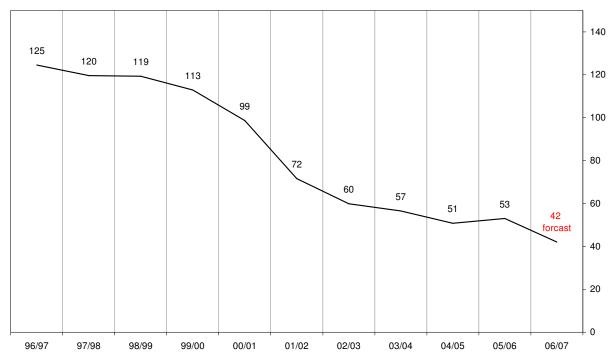

#### Additional Pages - Northern Region MPG's in AUD & USD terms / Production Graphs

| Graph | Northern Region 18 MPG in Australian & US dollar terms                   | Page 15 |
|-------|--------------------------------------------------------------------------|---------|
| Graph | Northern Region 19 MPG in Australian & US dollar terms                   | Page 15 |
| Graph | Australian Greasy fine Wool Production (less than 19 micron)             | Page 15 |
| Graph | Northern Region 20 MPG in Australian & US dollar terms                   | Page 16 |
| Graph | Australian Greasy Wool Production, 20 micron                             | Page 16 |
| Graph | Northern Region 21 MPG in Australian & US dollar terms                   | Page 17 |
| Graph | Australian Greasy Wool Production, 21 micron                             | Page 17 |
| Graph | Northern Region 22 MPG in Australian & US dollar terms                   | Page 18 |
| Graph | Australian Greasy Wool Production, 22 micron                             | Page 18 |
| Graph | Northern Region 28 MPG in Australian & US dollar terms                   | Page 19 |
| Graph | Australian Greasy Broad Wool Production, (greater than 25 micron)        | Page 19 |
| Graph | Northern Region Merion Carding Indicator in Australian & US dollar terms | Page 20 |
| Graph | Total Australian Greasy Wool Production                                  | Page 20 |
| Graph | Australian Sheep numbers                                                 | Page 20 |