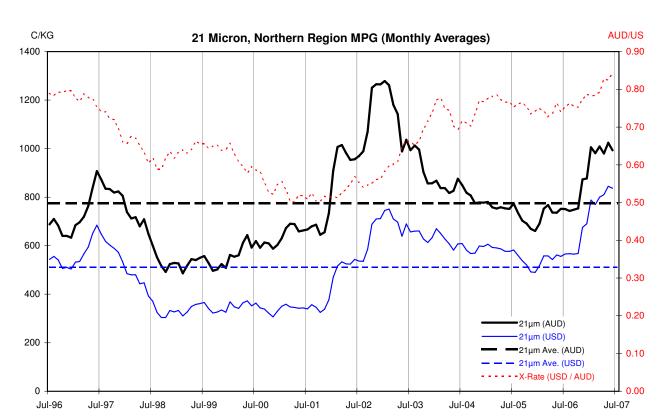

#### Additional Pages - Northern Region MPG's in AUD & USD terms / Production Graphs

| Graph | Northern Region 18 MPG in Australian & US dollar terms                   | Page 15 |
|-------|--------------------------------------------------------------------------|---------|
| Graph | Northern Region 19 MPG in Australian & US dollar terms                   | Page 15 |
| Graph | Australian Greasy fine Wool Production (less than 19 micron)             | Page 15 |
| Graph | Northern Region 20 MPG in Australian & US dollar terms                   | Page 16 |
| Graph | Australian Greasy Wool Production, 20 micron                             | Page 16 |
| Graph | Northern Region 21 MPG in Australian & US dollar terms                   | Page 17 |
| Graph | Australian Greasy Wool Production, 21 micron                             | Page 17 |
| Graph | Northern Region 22 MPG in Australian & US dollar terms                   | Page 18 |
| Graph | Australian Greasy Wool Production, 22 micron                             | Page 18 |
| Graph | Northern Region 28 MPG in Australian & US dollar terms                   | Page 19 |
| Graph | Australian Greasy Broad Wool Production, (greater than 25 micron)        | Page 19 |
| Graph | Northern Region Merion Carding Indicator in Australian & US dollar terms | Page 20 |
| Graph | Total Australian Greasy Wool Production                                  | Page 20 |
| Graph | Australian Sheep numbers                                                 | Page 20 |