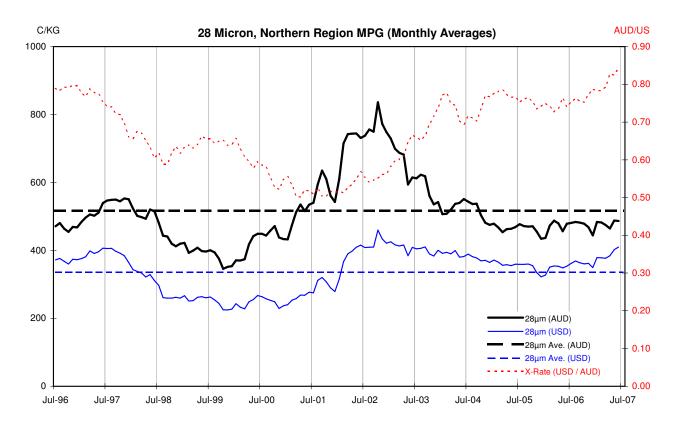

#### Additional Pages - Northern Region MPG's in AUD & USD terms / Production Graphs

| Graph | Northern Region 18 MPG in Australian & US dollar terms                   | Page 15 |
|-------|--------------------------------------------------------------------------|---------|
| Graph | Northern Region 19 MPG in Australian & US dollar terms                   | Page 15 |
| Graph | Australian Greasy fine Wool Production (less than 19 micron)             | Page 15 |
| Graph | Northern Region 20 MPG in Australian & US dollar terms                   | Page 16 |
| Graph | Australian Greasy Wool Production, 20 micron                             | Page 16 |
| Graph | Northern Region 21 MPG in Australian & US dollar terms                   | Page 17 |
| Graph | Australian Greasy Wool Production, 21 micron                             | Page 17 |
| Graph | Northern Region 22 MPG in Australian & US dollar terms                   | Page 18 |
| Graph | Australian Greasy Wool Production, 22 micron                             | Page 18 |
| Graph | Northern Region 28 MPG in Australian & US dollar terms                   | Page 19 |
| Graph | Australian Greasy Broad Wool Production, (greater than 25 micron)        | Page 19 |
| Graph | Northern Region Merion Carding Indicator in Australian & US dollar terms | Page 20 |
| Graph | Total Australian Greasy Wool Production                                  | Page 20 |
| Graph | Australian Sheep numbers                                                 | Page 20 |