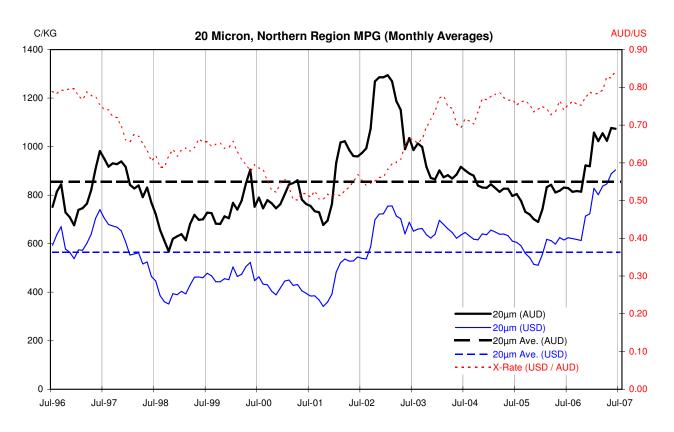

#### Additional Pages - Northern Region MPG's in AUD & USD terms / Production Graphs

| Graph | Northern Region 18 MPG in Australian & US dollar terms                   | Page 15 |
|-------|--------------------------------------------------------------------------|---------|
| Graph | Northern Region 19 MPG in Australian & US dollar terms                   | Page 15 |
| Graph | Australian Greasy fine Wool Production (less than 19 micron)             | Page 15 |
| Graph | Northern Region 20 MPG in Australian & US dollar terms                   | Page 16 |
| Graph | Australian Greasy Wool Production, 20 micron                             | Page 16 |
| Graph | Northern Region 21 MPG in Australian & US dollar terms                   | Page 17 |
| Graph | Australian Greasy Wool Production, 21 micron                             | Page 17 |
| Graph | Northern Region 22 MPG in Australian & US dollar terms                   | Page 18 |
| Graph | Australian Greasy Wool Production, 22 micron                             | Page 18 |
| Graph | Northern Region 28 MPG in Australian & US dollar terms                   | Page 19 |
| Graph | Australian Greasy Broad Wool Production, (greater than 25 micron)        | Page 19 |
| Graph | Northern Region Merion Carding Indicator in Australian & US dollar terms | Page 20 |
| Graph | Total Australian Greasy Wool Production                                  | Page 20 |
| Graph | Australian Sheep numbers                                                 | Page 20 |