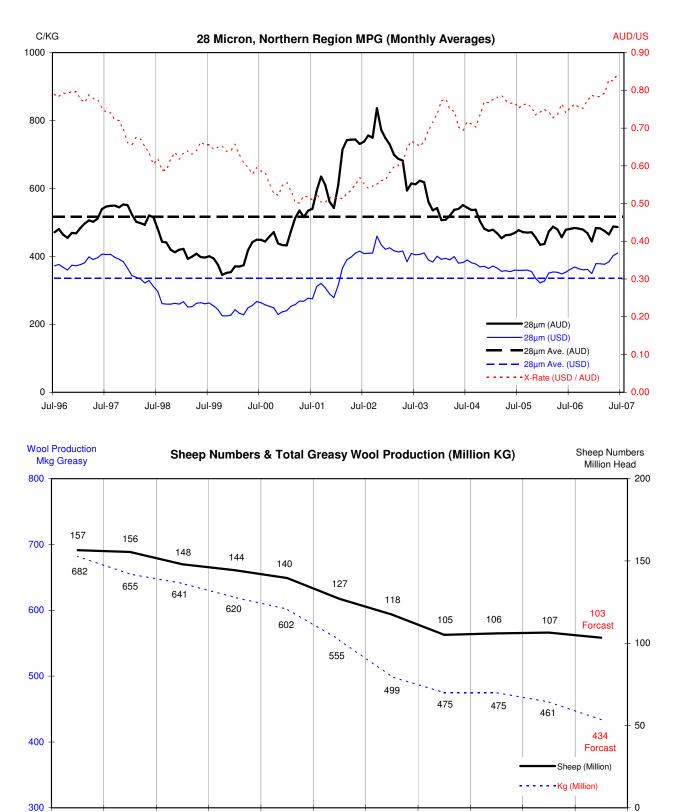

#### Additional Pages - Northern Region MPG's in AUD & USD terms / Production Graphs

| Graph | Northern Region 18 MPG in Australian & US dollar terms                   | Page 15 |
|-------|--------------------------------------------------------------------------|---------|
| Graph | Northern Region 19 MPG in Australian & US dollar terms                   | Page 15 |
| Graph | Australian Greasy fine Wool Production (less than 19 micron)             | Page 15 |
| Graph | Northern Region 20 MPG in Australian & US dollar terms                   | Page 16 |
| Graph | Australian Greasy Wool Production, 20 micron                             | Page 16 |
| Graph | Northern Region 21 MPG in Australian & US dollar terms                   | Page 17 |
| Graph | Australian Greasy Wool Production, 21 micron                             | Page 17 |
| Graph | Northern Region 22 MPG in Australian & US dollar terms                   | Page 18 |
| Graph | Australian Greasy Wool Production, 22 micron                             | Page 18 |
| Graph | Northern Region 28 MPG in Australian & US dollar terms                   | Page 19 |
| Graph | Australian Greasy Broad Wool Production, (greater than 25 micron)        | Page 19 |
| Graph | Northern Region Merion Carding Indicator in Australian & US dollar terms | Page 20 |
| Graph | Total Australian Greasy Wool Production                                  | Page 20 |
| Graph | Australian Sheep numbers                                                 | Page 20 |