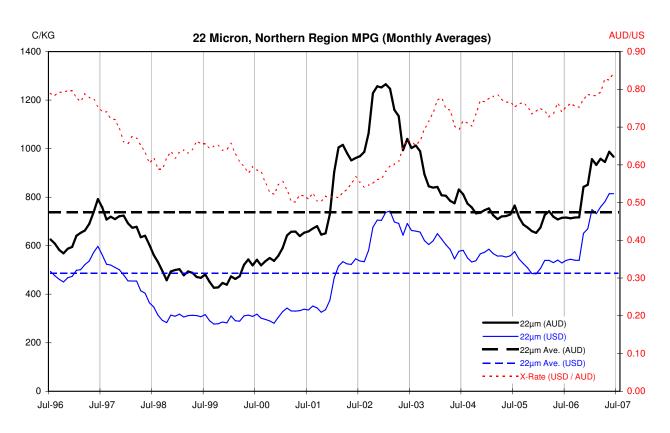

#### Additional Pages - Northern Region MPG's in AUD & USD terms / Production Graphs

| Graph | Northern Region 18 MPG in Australian & US dollar terms                   | Page 15 |
|-------|--------------------------------------------------------------------------|---------|
| Graph | Northern Region 19 MPG in Australian & US dollar terms                   | Page 15 |
| Graph | Australian Greasy fine Wool Production (less than 19 micron)             | Page 15 |
| Graph | Northern Region 20 MPG in Australian & US dollar terms                   | Page 16 |
| Graph | Australian Greasy Wool Production, 20 micron                             | Page 16 |
| Graph | Northern Region 21 MPG in Australian & US dollar terms                   | Page 17 |
| Graph | Australian Greasy Wool Production, 21 micron                             | Page 17 |
| Graph | Northern Region 22 MPG in Australian & US dollar terms                   | Page 18 |
| Graph | Australian Greasy Wool Production, 22 micron                             | Page 18 |
| Graph | Northern Region 28 MPG in Australian & US dollar terms                   | Page 19 |
| Graph | Australian Greasy Broad Wool Production, (greater than 25 micron)        | Page 19 |
| Graph | Northern Region Merion Carding Indicator in Australian & US dollar terms | Page 20 |
| Graph | Total Australian Greasy Wool Production                                  | Page 20 |
| Graph | Australian Sheep numbers                                                 | Page 20 |