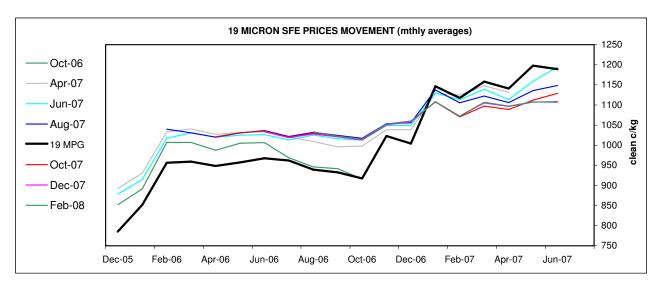

## JEMALONG WOOL BULLETIN

(week ending 22/06/2007)

| CBA Wool Futures Quotes, compared to current physical Market 22/06/07 |      |      |      |      |      |      |     |      |     |      |     |      |     |      |     |      |     |     |
|-----------------------------------------------------------------------|------|------|------|------|------|------|-----|------|-----|------|-----|------|-----|------|-----|------|-----|-----|
| NRMPG                                                                 |      | 1261 |      | 1145 |      | 1037 |     | 982  |     | 953  |     | 939  |     | 860  |     | 729  |     | 479 |
| Month                                                                 | 18   | +/-  | 19   | +/-  | 20   | +/-  | 21  | +/-  | 22  | +/-  | 23  | +/-  | 24  | +/-  | 25  | +/-  | 28  | +/- |
| Jun-07                                                                | 1260 | -1   | 1132 | -13  | 1030 | -7   | 967 | -15  | 930 | -23  | 905 | -34  | 840 | -20  | 730 | +1   | 460 | -19 |
| Jul-07                                                                | 1240 | -21  | 1105 | -40  | 1003 | -34  | 940 | -42  | 905 | -48  | 880 | -59  | 820 | -40  | 710 | -19  | 455 | -24 |
| Aug-07                                                                | 1220 | -41  | 1085 | -60  | 993  | -44  | 933 | -49  | 895 | -58  | 875 | -64  | 810 | -50  | 690 | -39  | 445 | -34 |
| Sep-07                                                                | 1205 | -56  | 1070 | -75  | 980  | -57  | 920 | -62  | 885 | -68  | 870 | -69  | 805 | -55  | 680 | -49  | 440 | -39 |
| Oct-07                                                                | 1185 | -76  | 1055 | -90  | 960  | -77  | 901 | -81  | 865 | -88  | 840 | -99  | 795 | -65  | 665 | -64  | 435 | -44 |
| Nov-07                                                                | 1175 | -86  | 1045 | -100 | 952  | -85  | 897 | -85  | 862 | -91  | 835 | -104 | 790 | -70  | 655 | -74  | 430 | -49 |
| Dec-07                                                                | 1160 | -101 | 1035 | -110 | 943  | -94  | 888 | -94  | 854 | -99  | 830 | -109 | 780 | -80  | 649 | -80  | 428 | -51 |
| Jan-08                                                                | 1150 | -111 | 1025 | -120 | 934  | -103 | 879 | -103 | 847 | -106 | 827 | -112 | 775 | -85  | 643 | -86  | 425 | -54 |
| Feb-08                                                                | 1140 | -121 | 1015 | -130 | 925  | -112 | 871 | -111 | 840 | -113 | 822 | -117 | 772 | -88  | 640 | -89  | 423 | -56 |
| Mar-08                                                                | 1130 | -131 | 1005 | -140 | 915  | -122 | 862 | -120 | 833 | -120 | 815 | -124 | 767 | -93  | 637 | -92  | 421 | -58 |
| Apr-08                                                                | 1120 | -141 | 995  | -150 | 907  | -130 | 858 | -124 | 828 | -125 | 812 | -127 | 760 | -100 | 634 | -95  | 418 | -61 |
| May-08                                                                | 1110 | -151 | 985  | -160 | 900  | -137 | 853 | -129 | 823 | -130 | 807 | -132 | 755 | -105 | 633 | -96  | 417 | -62 |
| Jun-08                                                                | 1100 | -161 | 975  | -170 | 894  | -143 | 847 | -135 | 818 | -135 | 802 | -137 | 750 | -110 | 631 | -98  | 415 | -64 |
| Jul-08                                                                | 1090 | -171 | 965  | -180 | 882  | -155 | 837 | -145 | 811 | -142 | 792 | -147 | 745 | -115 | 630 | -99  | 412 | -67 |
| Aug-08                                                                | 1080 | -181 | 960  | -185 | 870  | -167 | 830 | -152 | 805 | -148 | 785 | -154 | 740 | -120 | 629 | -100 | 410 | -69 |