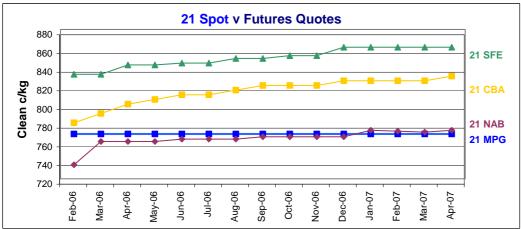

(week ending 24/02/2006)

Table 3: National Australia Bank - Wool Swaps

| Tubio of Hallottan Zaink Hoof Chape |                |       |         |       |        |       |        |       |         |       |        |       |         |       |        |       |
|-------------------------------------|----------------|-------|---------|-------|--------|-------|--------|-------|---------|-------|--------|-------|---------|-------|--------|-------|
|                                     | NAB Wool Swaps |       |         |       |        |       |        |       |         |       |        |       |         |       |        |       |
|                                     | 24-Feb-2006    |       |         |       |        |       |        |       |         |       |        |       |         |       |        |       |
|                                     | 40 1110        | Prem/ | 40.1410 | Prem/ |        | Prem/ |        | Prem/ | 00 1110 | Prem/ |        | Prem/ | 04.1410 | Prem/ |        | Prem/ |
| Month                               | 18 MIC         | Disc  | 19 MIC  | Disc  | 20 MIC | Disc  | 21 MIC | Disc  | 22 MIC  | Disc  | 23 MIC | Disc  | 24 MIC  | Disc  | 28 MIC | Disc  |
| Feb-06                              | 1015           | -73   | 935     | -35   | 800    | -53   | 735    | -33   | 715     | -26   | 690    | -26   | 660     | -25   | 430    | -54   |
| Mar-06                              | 1020           | -68   | 935     | -35   | 800    | -53   | 760    | -8    | 715     | -26   | 690    | -26   | 660     | -25   | 430    | -54   |
| Apr-06                              | 1020           | -68   | 935     | -35   | 800    | -53   | 760    | -8    | 717     | -24   | 690    | -26   | 660     | -25   | 430    | -54   |
| May-06                              | 1025           | -63   | 935     | -35   | 800    | -53   | 760    | -8    | 717     | -24   | 692    | -24   | 660     | -25   | 430    | -54   |
| Jun-06                              | 1025           | -63   | 937     | -33   | 800    | -53   | 763    | -6    | 717     | -24   | 692    | -24   | 662     | -23   | 431    | -53   |
| Jul-06                              | 1025           | -63   | 937     | -33   | 800    | -53   | 763    | 9     | 717     | -24   | 692    | -24   | 662     | -23   | 431    | -53   |
| Aug-06                              | 1025           | -63   | 937     | -33   | 802    | -51   | 763    | -6    | 720     | -21   | 694    | -22   | 663     | -22   | 431    | -53   |
| Sep-06                              | 1025           | -63   | 937     | -33   | 802    | -51   | 765    | ა-    | 720     | -21   | 694    | -22   | 664     | -21   | 431    | -53   |
| Oct-06                              | 1028           | -60   | 940     | -30   | 802    | -51   | 765    | -3    | 720     | -21   | 694    | -22   | 664     | -21   | 433    | -51   |
| Nov-06                              | 1028           | -60   | 940     | -30   | 804    | -49   | 765    | -3    | 722     | -19   | 694    | -22   | 664     | -21   | 433    | -51   |
| Dec-06                              | 1028           | -60   | 940     | -30   | 804    | -49   | 765    | ა-    | 722     | -19   | 696    | -20   | 664     | -21   | 433    | -51   |
| Jan-07                              | 1028           | -60   | 940     | -30   | 804    | -49   | 772    | +4    | 722     | -19   | 696    | -20   | 664     | -21   | 433    | -51   |
| Feb-07                              | 1027           | -61   | 939     | -31   | 803    | -50   | 771    | +3    | 721     | -20   | 699    | -17   | 663     | -22   | 432    | -52   |
| Mar-07                              | 1026           | -62   | 938     | -32   | 802    | -51   | 770    | +2    | 720     | -21   | 698    | -18   | 662     | -23   | 433    | -51   |
| Apr-07                              | 1025           | -63   | 937     | -33   | 802    | -51   | 772    | +4    | 719     | -22   | 699    | -17   | 661     | -24   | 432    | -52   |

Table 4: Commonwealth Bank of Australia - Wool Futures

|        | CBA Wool Futures Quotes                                                                                                                                                                                                                                                                                                                                                                                                                                                                                                                                                                                                                                                                                                                                                                                                                                                                                                                                                                                                                                                                                                                                                                                                                                                                                                                                                                                                                                                                                                                                                                                                                                                                                                                                                                                                                                                                                                                                                                                                                                                                                                      |      |        |      |        |      |        |      |        |      |        |      |        |      |        |      |        |      |
|--------|------------------------------------------------------------------------------------------------------------------------------------------------------------------------------------------------------------------------------------------------------------------------------------------------------------------------------------------------------------------------------------------------------------------------------------------------------------------------------------------------------------------------------------------------------------------------------------------------------------------------------------------------------------------------------------------------------------------------------------------------------------------------------------------------------------------------------------------------------------------------------------------------------------------------------------------------------------------------------------------------------------------------------------------------------------------------------------------------------------------------------------------------------------------------------------------------------------------------------------------------------------------------------------------------------------------------------------------------------------------------------------------------------------------------------------------------------------------------------------------------------------------------------------------------------------------------------------------------------------------------------------------------------------------------------------------------------------------------------------------------------------------------------------------------------------------------------------------------------------------------------------------------------------------------------------------------------------------------------------------------------------------------------------------------------------------------------------------------------------------------------|------|--------|------|--------|------|--------|------|--------|------|--------|------|--------|------|--------|------|--------|------|
|        | 24-Feb-2006                                                                                                                                                                                                                                                                                                                                                                                                                                                                                                                                                                                                                                                                                                                                                                                                                                                                                                                                                                                                                                                                                                                                                                                                                                                                                                                                                                                                                                                                                                                                                                                                                                                                                                                                                                                                                                                                                                                                                                                                                                                                                                                  |      |        |      |        |      |        |      |        |      |        |      |        |      |        |      |        |      |
|        | Prem/   Prem |      |        |      |        |      |        |      |        |      |        |      |        |      |        |      |        |      |
| Month  | 18 MIC                                                                                                                                                                                                                                                                                                                                                                                                                                                                                                                                                                                                                                                                                                                                                                                                                                                                                                                                                                                                                                                                                                                                                                                                                                                                                                                                                                                                                                                                                                                                                                                                                                                                                                                                                                                                                                                                                                                                                                                                                                                                                                                       | Disc | 19 MIC | Disc | 20 MIC | Disc | 21 MIC | Disc | 22 MIC | Disc | 23 MIC | Disc | 24 MIC | Disc | 25 MIC | Disc | 28 MIC | Disc |
| Feb-06 | 1060                                                                                                                                                                                                                                                                                                                                                                                                                                                                                                                                                                                                                                                                                                                                                                                                                                                                                                                                                                                                                                                                                                                                                                                                                                                                                                                                                                                                                                                                                                                                                                                                                                                                                                                                                                                                                                                                                                                                                                                                                                                                                                                         | -28  | 973    | +3   | 845    | -8   | 780    | +12  | 730    | -11  | 700    | -16  | 665    | -20  | 583    | -17  | 475    | -9   |
| Mar-06 | 1065                                                                                                                                                                                                                                                                                                                                                                                                                                                                                                                                                                                                                                                                                                                                                                                                                                                                                                                                                                                                                                                                                                                                                                                                                                                                                                                                                                                                                                                                                                                                                                                                                                                                                                                                                                                                                                                                                                                                                                                                                                                                                                                         | -23  | 978    | +8   | 845    | -8   | 790    | +22  | 730    | -11  | 700    | -16  | 665    | -20  | 583    | -17  | 470    | -14  |
| Apr-06 | 1070                                                                                                                                                                                                                                                                                                                                                                                                                                                                                                                                                                                                                                                                                                                                                                                                                                                                                                                                                                                                                                                                                                                                                                                                                                                                                                                                                                                                                                                                                                                                                                                                                                                                                                                                                                                                                                                                                                                                                                                                                                                                                                                         | -18  | 985    | +15  | 846    | -7   | 800    | +32  | 731    | -10  | 700    | -16  | 665    | -20  | 583    | -17  | 466    | -18  |
| May-06 | 1080                                                                                                                                                                                                                                                                                                                                                                                                                                                                                                                                                                                                                                                                                                                                                                                                                                                                                                                                                                                                                                                                                                                                                                                                                                                                                                                                                                                                                                                                                                                                                                                                                                                                                                                                                                                                                                                                                                                                                                                                                                                                                                                         | -8   | 990    | +20  | 847    | -6   | 805    | +37  | 732    | -9   | 699    | -17  | 665    | -20  | 583    | -17  | 456    | -28  |
| Jun-06 | 1085                                                                                                                                                                                                                                                                                                                                                                                                                                                                                                                                                                                                                                                                                                                                                                                                                                                                                                                                                                                                                                                                                                                                                                                                                                                                                                                                                                                                                                                                                                                                                                                                                                                                                                                                                                                                                                                                                                                                                                                                                                                                                                                         | -3   | 992    | +22  | 847    | -6   | 810    | +42  | 732    | -9   | 696    | -20  | 665    | -20  | 583    | -17  | 456    | -28  |
| Jul-06 | 1090                                                                                                                                                                                                                                                                                                                                                                                                                                                                                                                                                                                                                                                                                                                                                                                                                                                                                                                                                                                                                                                                                                                                                                                                                                                                                                                                                                                                                                                                                                                                                                                                                                                                                                                                                                                                                                                                                                                                                                                                                                                                                                                         | +2   | 993    | +23  | 849    | -4   | 810    | +42  | 733    | -8   | 693    | -23  | 663    | -22  | 583    | -17  | 456    | -28  |
| Aug-06 | 1095                                                                                                                                                                                                                                                                                                                                                                                                                                                                                                                                                                                                                                                                                                                                                                                                                                                                                                                                                                                                                                                                                                                                                                                                                                                                                                                                                                                                                                                                                                                                                                                                                                                                                                                                                                                                                                                                                                                                                                                                                                                                                                                         | +7   | 995    | +25  | 850    | -3   | 815    | +47  | 734    | -7   | 687    | -29  | 655    | -30  | 583    | -17  | 456    | -28  |
| Sep-06 | 1105                                                                                                                                                                                                                                                                                                                                                                                                                                                                                                                                                                                                                                                                                                                                                                                                                                                                                                                                                                                                                                                                                                                                                                                                                                                                                                                                                                                                                                                                                                                                                                                                                                                                                                                                                                                                                                                                                                                                                                                                                                                                                                                         | +17  | 996    | +26  | 853    | 0    | 820    | +52  | 734    | -7   | 678    | -38  | 652    | -33  | 583    | -17  | 456    | -28  |
| Oct-06 | 1115                                                                                                                                                                                                                                                                                                                                                                                                                                                                                                                                                                                                                                                                                                                                                                                                                                                                                                                                                                                                                                                                                                                                                                                                                                                                                                                                                                                                                                                                                                                                                                                                                                                                                                                                                                                                                                                                                                                                                                                                                                                                                                                         | +27  | 998    | +28  | 855    | +2   | 820    | +52  | 734    | -7   | 673    | -43  | 652    | -33  | 583    | -17  | 450    | -34  |
| Nov-06 | 1120                                                                                                                                                                                                                                                                                                                                                                                                                                                                                                                                                                                                                                                                                                                                                                                                                                                                                                                                                                                                                                                                                                                                                                                                                                                                                                                                                                                                                                                                                                                                                                                                                                                                                                                                                                                                                                                                                                                                                                                                                                                                                                                         | +32  | 1000   | +30  | 856    | +3   | 820    | +52  | 735    | -6   | 668    | -48  | 652    | -33  | 583    | -17  | 450    | -34  |
| Dec-06 | 1125                                                                                                                                                                                                                                                                                                                                                                                                                                                                                                                                                                                                                                                                                                                                                                                                                                                                                                                                                                                                                                                                                                                                                                                                                                                                                                                                                                                                                                                                                                                                                                                                                                                                                                                                                                                                                                                                                                                                                                                                                                                                                                                         | +37  | 1003   | +33  | 859    | +6   | 825    | +57  | 735    | -6   | 665    | -51  | 652    | -33  | 573    | -27  | 450    | -34  |
| Jan-07 | 1130                                                                                                                                                                                                                                                                                                                                                                                                                                                                                                                                                                                                                                                                                                                                                                                                                                                                                                                                                                                                                                                                                                                                                                                                                                                                                                                                                                                                                                                                                                                                                                                                                                                                                                                                                                                                                                                                                                                                                                                                                                                                                                                         | +42  | 1005   | +35  | 863    | +10  | 825    | +57  | 736    | -5   | 663    | -53  | 652    | -33  | 568    | -32  | 450    | -34  |
| Feb-07 | 1135                                                                                                                                                                                                                                                                                                                                                                                                                                                                                                                                                                                                                                                                                                                                                                                                                                                                                                                                                                                                                                                                                                                                                                                                                                                                                                                                                                                                                                                                                                                                                                                                                                                                                                                                                                                                                                                                                                                                                                                                                                                                                                                         | +47  | 1008   | +38  | 864    | +11  | 825    | +57  | 737    | -4   | 660    | -56  | 652    | -33  | 568    | -32  | 443    | -41  |
| Mar-07 | 1140                                                                                                                                                                                                                                                                                                                                                                                                                                                                                                                                                                                                                                                                                                                                                                                                                                                                                                                                                                                                                                                                                                                                                                                                                                                                                                                                                                                                                                                                                                                                                                                                                                                                                                                                                                                                                                                                                                                                                                                                                                                                                                                         | +52  | 1010   | +40  | 866    | +13  | 825    | +57  | 737    | -4   | 655    | -61  | 652    | -33  | 565    | -35  | 437    | -47  |
| Apr-07 | 1145                                                                                                                                                                                                                                                                                                                                                                                                                                                                                                                                                                                                                                                                                                                                                                                                                                                                                                                                                                                                                                                                                                                                                                                                                                                                                                                                                                                                                                                                                                                                                                                                                                                                                                                                                                                                                                                                                                                                                                                                                                                                                                                         | +57  | 1010   | +40  | 868    | +15  | 830    | +62  | 739    | -2   | 655    | -61  | 652    | -33  | 565    | -35  | 437    | -47  |

Table 5: Sydney Futures Exchange - Wool Futures Prices

| Table  | Table 3. Sydney I didles Exchange - Wool |               |        |               |        |               |  |  |  |  |  |  |  |
|--------|------------------------------------------|---------------|--------|---------------|--------|---------------|--|--|--|--|--|--|--|
|        | SFE FUTURES PRICES 24-Feb-06             |               |        |               |        |               |  |  |  |  |  |  |  |
| Month  | 19 MIC                                   | Prem/<br>Disc | 21 MIC | Prem/<br>Disc | 23 MIC | Prem/<br>Disc |  |  |  |  |  |  |  |
| Apr-06 | 1005                                     | +35           | 832    | +64           | 700    | -16           |  |  |  |  |  |  |  |
| Jun-06 | 1009                                     | +39           | 842    | +74           | 697    | -19           |  |  |  |  |  |  |  |
| Aug-06 | 1020                                     | +50           | 844    | +76           | 697    | -19           |  |  |  |  |  |  |  |
| Oct-06 | 1023                                     | +53           | 849    | +81           | 675    | -41           |  |  |  |  |  |  |  |
| Nov-06 | 1028                                     | +58           | 852    | +84           | 675    | -41           |  |  |  |  |  |  |  |
| Jan-07 | 1036                                     | +66           | 861    | +93           | 668    | -48           |  |  |  |  |  |  |  |
| Mar-07 | 1055                                     | +85           | 861    | +93           | 668    | -48           |  |  |  |  |  |  |  |
| May-07 | 1039                                     | +69           | 861    | +93           | 668    | -48           |  |  |  |  |  |  |  |
| Jul-07 | 1039                                     | +69           | 861    | +93           | 668    | -48           |  |  |  |  |  |  |  |