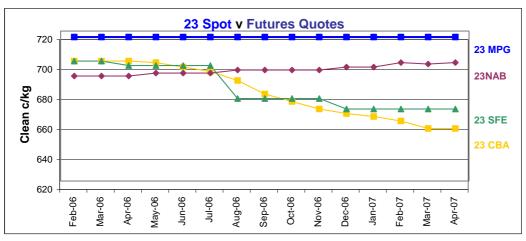

(week ending 24/02/2006)

Table 3: National Australia Bank - Wool Swaps

| Tubio of Hallottan Zaink Hoof Chape |                |       |         |       |        |       |        |       |         |       |        |       |         |       |        |       |
|-------------------------------------|----------------|-------|---------|-------|--------|-------|--------|-------|---------|-------|--------|-------|---------|-------|--------|-------|
|                                     | NAB Wool Swaps |       |         |       |        |       |        |       |         |       |        |       |         |       |        |       |
|                                     | 24-Feb-2006    |       |         |       |        |       |        |       |         |       |        |       |         |       |        |       |
|                                     | 40 1110        | Prem/ | 40.1410 | Prem/ |        | Prem/ |        | Prem/ | 00 1110 | Prem/ |        | Prem/ | 04.1410 | Prem/ |        | Prem/ |
| Month                               | 18 MIC         | Disc  | 19 MIC  | Disc  | 20 MIC | Disc  | 21 MIC | Disc  | 22 MIC  | Disc  | 23 MIC | Disc  | 24 MIC  | Disc  | 28 MIC | Disc  |
| Feb-06                              | 1015           | -73   | 935     | -35   | 800    | -53   | 735    | -33   | 715     | -26   | 690    | -26   | 660     | -25   | 430    | -54   |
| Mar-06                              | 1020           | -68   | 935     | -35   | 800    | -53   | 760    | -8    | 715     | -26   | 690    | -26   | 660     | -25   | 430    | -54   |
| Apr-06                              | 1020           | -68   | 935     | -35   | 800    | -53   | 760    | -8    | 717     | -24   | 690    | -26   | 660     | -25   | 430    | -54   |
| May-06                              | 1025           | -63   | 935     | -35   | 800    | -53   | 760    | -8    | 717     | -24   | 692    | -24   | 660     | -25   | 430    | -54   |
| Jun-06                              | 1025           | -63   | 937     | -33   | 800    | -53   | 763    | -6    | 717     | -24   | 692    | -24   | 662     | -23   | 431    | -53   |
| Jul-06                              | 1025           | -63   | 937     | -33   | 800    | -53   | 763    | 9     | 717     | -24   | 692    | -24   | 662     | -23   | 431    | -53   |
| Aug-06                              | 1025           | -63   | 937     | -33   | 802    | -51   | 763    | -6    | 720     | -21   | 694    | -22   | 663     | -22   | 431    | -53   |
| Sep-06                              | 1025           | -63   | 937     | -33   | 802    | -51   | 765    | ა-    | 720     | -21   | 694    | -22   | 664     | -21   | 431    | -53   |
| Oct-06                              | 1028           | -60   | 940     | -30   | 802    | -51   | 765    | -3    | 720     | -21   | 694    | -22   | 664     | -21   | 433    | -51   |
| Nov-06                              | 1028           | -60   | 940     | -30   | 804    | -49   | 765    | -3    | 722     | -19   | 694    | -22   | 664     | -21   | 433    | -51   |
| Dec-06                              | 1028           | -60   | 940     | -30   | 804    | -49   | 765    | ა-    | 722     | -19   | 696    | -20   | 664     | -21   | 433    | -51   |
| Jan-07                              | 1028           | -60   | 940     | -30   | 804    | -49   | 772    | +4    | 722     | -19   | 696    | -20   | 664     | -21   | 433    | -51   |
| Feb-07                              | 1027           | -61   | 939     | -31   | 803    | -50   | 771    | +3    | 721     | -20   | 699    | -17   | 663     | -22   | 432    | -52   |
| Mar-07                              | 1026           | -62   | 938     | -32   | 802    | -51   | 770    | +2    | 720     | -21   | 698    | -18   | 662     | -23   | 433    | -51   |
| Apr-07                              | 1025           | -63   | 937     | -33   | 802    | -51   | 772    | +4    | 719     | -22   | 699    | -17   | 661     | -24   | 432    | -52   |

Table 4: Commonwealth Bank of Australia - Wool Futures

|        | CBA Wool Futures Quotes                                                                                                                                                                                                                                                                                                                                                                                                                                                                                                                                                                                                                                                                                                                                                                                                                                                                                                                                                                                                                                                                                                                                                                                                                                                                                                                                                                                                                                                                                                                                                                                                                                                                                                                                                                                                                                                                                                                                                                                                                                                                                                      |      |        |      |        |      |        |      |        |      |        |      |        |      |        |      |        |      |
|--------|------------------------------------------------------------------------------------------------------------------------------------------------------------------------------------------------------------------------------------------------------------------------------------------------------------------------------------------------------------------------------------------------------------------------------------------------------------------------------------------------------------------------------------------------------------------------------------------------------------------------------------------------------------------------------------------------------------------------------------------------------------------------------------------------------------------------------------------------------------------------------------------------------------------------------------------------------------------------------------------------------------------------------------------------------------------------------------------------------------------------------------------------------------------------------------------------------------------------------------------------------------------------------------------------------------------------------------------------------------------------------------------------------------------------------------------------------------------------------------------------------------------------------------------------------------------------------------------------------------------------------------------------------------------------------------------------------------------------------------------------------------------------------------------------------------------------------------------------------------------------------------------------------------------------------------------------------------------------------------------------------------------------------------------------------------------------------------------------------------------------------|------|--------|------|--------|------|--------|------|--------|------|--------|------|--------|------|--------|------|--------|------|
|        | 24-Feb-2006                                                                                                                                                                                                                                                                                                                                                                                                                                                                                                                                                                                                                                                                                                                                                                                                                                                                                                                                                                                                                                                                                                                                                                                                                                                                                                                                                                                                                                                                                                                                                                                                                                                                                                                                                                                                                                                                                                                                                                                                                                                                                                                  |      |        |      |        |      |        |      |        |      |        |      |        |      |        |      |        |      |
|        | Prem/   Prem |      |        |      |        |      |        |      |        |      |        |      |        |      |        |      |        |      |
| Month  | 18 MIC                                                                                                                                                                                                                                                                                                                                                                                                                                                                                                                                                                                                                                                                                                                                                                                                                                                                                                                                                                                                                                                                                                                                                                                                                                                                                                                                                                                                                                                                                                                                                                                                                                                                                                                                                                                                                                                                                                                                                                                                                                                                                                                       | Disc | 19 MIC | Disc | 20 MIC | Disc | 21 MIC | Disc | 22 MIC | Disc | 23 MIC | Disc | 24 MIC | Disc | 25 MIC | Disc | 28 MIC | Disc |
| Feb-06 | 1060                                                                                                                                                                                                                                                                                                                                                                                                                                                                                                                                                                                                                                                                                                                                                                                                                                                                                                                                                                                                                                                                                                                                                                                                                                                                                                                                                                                                                                                                                                                                                                                                                                                                                                                                                                                                                                                                                                                                                                                                                                                                                                                         | -28  | 973    | +3   | 845    | -8   | 780    | +12  | 730    | -11  | 700    | -16  | 665    | -20  | 583    | -17  | 475    | -9   |
| Mar-06 | 1065                                                                                                                                                                                                                                                                                                                                                                                                                                                                                                                                                                                                                                                                                                                                                                                                                                                                                                                                                                                                                                                                                                                                                                                                                                                                                                                                                                                                                                                                                                                                                                                                                                                                                                                                                                                                                                                                                                                                                                                                                                                                                                                         | -23  | 978    | +8   | 845    | -8   | 790    | +22  | 730    | -11  | 700    | -16  | 665    | -20  | 583    | -17  | 470    | -14  |
| Apr-06 | 1070                                                                                                                                                                                                                                                                                                                                                                                                                                                                                                                                                                                                                                                                                                                                                                                                                                                                                                                                                                                                                                                                                                                                                                                                                                                                                                                                                                                                                                                                                                                                                                                                                                                                                                                                                                                                                                                                                                                                                                                                                                                                                                                         | -18  | 985    | +15  | 846    | -7   | 800    | +32  | 731    | -10  | 700    | -16  | 665    | -20  | 583    | -17  | 466    | -18  |
| May-06 | 1080                                                                                                                                                                                                                                                                                                                                                                                                                                                                                                                                                                                                                                                                                                                                                                                                                                                                                                                                                                                                                                                                                                                                                                                                                                                                                                                                                                                                                                                                                                                                                                                                                                                                                                                                                                                                                                                                                                                                                                                                                                                                                                                         | -8   | 990    | +20  | 847    | -6   | 805    | +37  | 732    | -9   | 699    | -17  | 665    | -20  | 583    | -17  | 456    | -28  |
| Jun-06 | 1085                                                                                                                                                                                                                                                                                                                                                                                                                                                                                                                                                                                                                                                                                                                                                                                                                                                                                                                                                                                                                                                                                                                                                                                                                                                                                                                                                                                                                                                                                                                                                                                                                                                                                                                                                                                                                                                                                                                                                                                                                                                                                                                         | -3   | 992    | +22  | 847    | -6   | 810    | +42  | 732    | -9   | 696    | -20  | 665    | -20  | 583    | -17  | 456    | -28  |
| Jul-06 | 1090                                                                                                                                                                                                                                                                                                                                                                                                                                                                                                                                                                                                                                                                                                                                                                                                                                                                                                                                                                                                                                                                                                                                                                                                                                                                                                                                                                                                                                                                                                                                                                                                                                                                                                                                                                                                                                                                                                                                                                                                                                                                                                                         | +2   | 993    | +23  | 849    | -4   | 810    | +42  | 733    | -8   | 693    | -23  | 663    | -22  | 583    | -17  | 456    | -28  |
| Aug-06 | 1095                                                                                                                                                                                                                                                                                                                                                                                                                                                                                                                                                                                                                                                                                                                                                                                                                                                                                                                                                                                                                                                                                                                                                                                                                                                                                                                                                                                                                                                                                                                                                                                                                                                                                                                                                                                                                                                                                                                                                                                                                                                                                                                         | +7   | 995    | +25  | 850    | -3   | 815    | +47  | 734    | -7   | 687    | -29  | 655    | -30  | 583    | -17  | 456    | -28  |
| Sep-06 | 1105                                                                                                                                                                                                                                                                                                                                                                                                                                                                                                                                                                                                                                                                                                                                                                                                                                                                                                                                                                                                                                                                                                                                                                                                                                                                                                                                                                                                                                                                                                                                                                                                                                                                                                                                                                                                                                                                                                                                                                                                                                                                                                                         | +17  | 996    | +26  | 853    | 0    | 820    | +52  | 734    | -7   | 678    | -38  | 652    | -33  | 583    | -17  | 456    | -28  |
| Oct-06 | 1115                                                                                                                                                                                                                                                                                                                                                                                                                                                                                                                                                                                                                                                                                                                                                                                                                                                                                                                                                                                                                                                                                                                                                                                                                                                                                                                                                                                                                                                                                                                                                                                                                                                                                                                                                                                                                                                                                                                                                                                                                                                                                                                         | +27  | 998    | +28  | 855    | +2   | 820    | +52  | 734    | -7   | 673    | -43  | 652    | -33  | 583    | -17  | 450    | -34  |
| Nov-06 | 1120                                                                                                                                                                                                                                                                                                                                                                                                                                                                                                                                                                                                                                                                                                                                                                                                                                                                                                                                                                                                                                                                                                                                                                                                                                                                                                                                                                                                                                                                                                                                                                                                                                                                                                                                                                                                                                                                                                                                                                                                                                                                                                                         | +32  | 1000   | +30  | 856    | +3   | 820    | +52  | 735    | -6   | 668    | -48  | 652    | -33  | 583    | -17  | 450    | -34  |
| Dec-06 | 1125                                                                                                                                                                                                                                                                                                                                                                                                                                                                                                                                                                                                                                                                                                                                                                                                                                                                                                                                                                                                                                                                                                                                                                                                                                                                                                                                                                                                                                                                                                                                                                                                                                                                                                                                                                                                                                                                                                                                                                                                                                                                                                                         | +37  | 1003   | +33  | 859    | +6   | 825    | +57  | 735    | -6   | 665    | -51  | 652    | -33  | 573    | -27  | 450    | -34  |
| Jan-07 | 1130                                                                                                                                                                                                                                                                                                                                                                                                                                                                                                                                                                                                                                                                                                                                                                                                                                                                                                                                                                                                                                                                                                                                                                                                                                                                                                                                                                                                                                                                                                                                                                                                                                                                                                                                                                                                                                                                                                                                                                                                                                                                                                                         | +42  | 1005   | +35  | 863    | +10  | 825    | +57  | 736    | -5   | 663    | -53  | 652    | -33  | 568    | -32  | 450    | -34  |
| Feb-07 | 1135                                                                                                                                                                                                                                                                                                                                                                                                                                                                                                                                                                                                                                                                                                                                                                                                                                                                                                                                                                                                                                                                                                                                                                                                                                                                                                                                                                                                                                                                                                                                                                                                                                                                                                                                                                                                                                                                                                                                                                                                                                                                                                                         | +47  | 1008   | +38  | 864    | +11  | 825    | +57  | 737    | -4   | 660    | -56  | 652    | -33  | 568    | -32  | 443    | -41  |
| Mar-07 | 1140                                                                                                                                                                                                                                                                                                                                                                                                                                                                                                                                                                                                                                                                                                                                                                                                                                                                                                                                                                                                                                                                                                                                                                                                                                                                                                                                                                                                                                                                                                                                                                                                                                                                                                                                                                                                                                                                                                                                                                                                                                                                                                                         | +52  | 1010   | +40  | 866    | +13  | 825    | +57  | 737    | -4   | 655    | -61  | 652    | -33  | 565    | -35  | 437    | -47  |
| Apr-07 | 1145                                                                                                                                                                                                                                                                                                                                                                                                                                                                                                                                                                                                                                                                                                                                                                                                                                                                                                                                                                                                                                                                                                                                                                                                                                                                                                                                                                                                                                                                                                                                                                                                                                                                                                                                                                                                                                                                                                                                                                                                                                                                                                                         | +57  | 1010   | +40  | 868    | +15  | 830    | +62  | 739    | -2   | 655    | -61  | 652    | -33  | 565    | -35  | 437    | -47  |

Table 5: Sydney Futures Exchange - Wool Futures Prices

| Table  | Table 3. Sydney I didles Exchange - Wool |               |        |               |        |               |  |  |  |  |  |  |  |
|--------|------------------------------------------|---------------|--------|---------------|--------|---------------|--|--|--|--|--|--|--|
|        | SFE FUTURES PRICES 24-Feb-06             |               |        |               |        |               |  |  |  |  |  |  |  |
| Month  | 19 MIC                                   | Prem/<br>Disc | 21 MIC | Prem/<br>Disc | 23 MIC | Prem/<br>Disc |  |  |  |  |  |  |  |
| Apr-06 | 1005                                     | +35           | 832    | +64           | 700    | -16           |  |  |  |  |  |  |  |
| Jun-06 | 1009                                     | +39           | 842    | +74           | 697    | -19           |  |  |  |  |  |  |  |
| Aug-06 | 1020                                     | +50           | 844    | +76           | 697    | -19           |  |  |  |  |  |  |  |
| Oct-06 | 1023                                     | +53           | 849    | +81           | 675    | -41           |  |  |  |  |  |  |  |
| Nov-06 | 1028                                     | +58           | 852    | +84           | 675    | -41           |  |  |  |  |  |  |  |
| Jan-07 | 1036                                     | +66           | 861    | +93           | 668    | -48           |  |  |  |  |  |  |  |
| Mar-07 | 1055                                     | +85           | 861    | +93           | 668    | -48           |  |  |  |  |  |  |  |
| May-07 | 1039                                     | +69           | 861    | +93           | 668    | -48           |  |  |  |  |  |  |  |
| Jul-07 | 1039                                     | +69           | 861    | +93           | 668    | -48           |  |  |  |  |  |  |  |