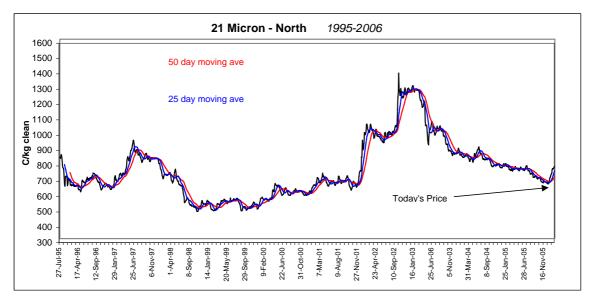

(week ending 24/02/2006)

**Table 1: Northern Market Prices** 

| Micron Price | Current | Weekly | 10-yr   | Price as % | This time |           |          |
|--------------|---------|--------|---------|------------|-----------|-----------|----------|
| Guides       | Price   | Change | Average | of Ave     | last year | Year high | Year low |
| North Ind    | 765     | 16     | 761     | 100%       | 737       | 765       | 642      |
| 18           | 1088    | 40     | 1348    | 81%        | 1024      | 1088      | 900      |
| 18.5         | 1035    | 32     | 1067    | 97%        | 984       | 1035      | 832      |
| 19           | 970     | 9      | 1028    | 94%        | 929       | 971       | 779      |
| 19.5         | 909     | 14     | 1018    | 89%        | 870       | 910       | 736      |
| 20           | 853     | 15     | 830     | 103%       | 816       | 853       | 684      |
| 21           | 768     | 12     | 747     | 103%       | 744       | 776       | 657      |
| 22           | 741     | 7      | 707     | 105%       | 709       | 761       | 648      |
| 23           | 716     | 12     | 670     | 107%       | 692       | 750       | 640      |
| 24           | 685     | 0      | 650     | 105%       | 674       | 698       | 631      |
| 25           | 600     | 0      | 615     | 98%        | 580       | 643       | 588      |
| 26           | 571     | 7      | 582     | 98%        | 534       | 580       | 536      |
| 28           | 484     | 7      | 518     | 94%        | 460       | 484       | 424      |
| 30           | 0       | -429   | 468     | 0%         | 427       | 444       | 390      |
| 32           | 0       | -381   | 443     | 0%         | 395       | 406       | 369      |
| MC           | 451     | 16     | 416     | 108%       | 438       | 451       | 380      |