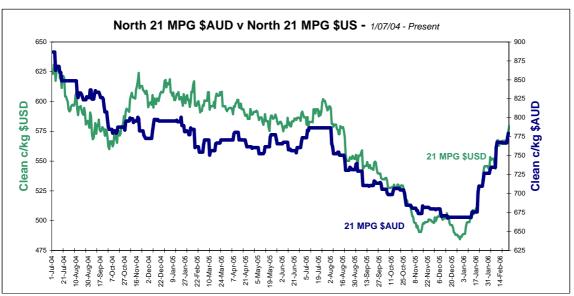

## Australian Dollar 74.60 US as of 23/02/2006

Sales were held in Sydney, Newcastle and Fremantle this week and the national offering of nearly 70,500 bales.

Sales opened nationally in Melbourne on Tuesday with only New Zealand stored wool offered. Compared to last NZ offering most types recorded increases of 10-20 cents. There were insufficient skirtings, XB's or oddments to obtain a quote. The pass in rate for Tuesday was 9.7%.