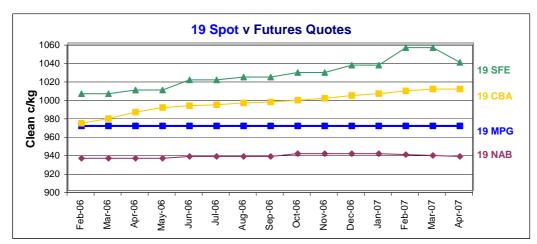

(week ending 24/02/2006)

Table 3: National Australia Bank - Wool Swaps

| Tubio of Hallottan Zaink Hoof Chape |                |       |         |       |        |       |        |       |         |       |        |       |         |       |        |       |
|-------------------------------------|----------------|-------|---------|-------|--------|-------|--------|-------|---------|-------|--------|-------|---------|-------|--------|-------|
|                                     | NAB Wool Swaps |       |         |       |        |       |        |       |         |       |        |       |         |       |        |       |
|                                     | 24-Feb-2006    |       |         |       |        |       |        |       |         |       |        |       |         |       |        |       |
|                                     | 40 1110        | Prem/ | 40.1410 | Prem/ |        | Prem/ |        | Prem/ | 00 1110 | Prem/ |        | Prem/ | 04.1410 | Prem/ |        | Prem/ |
| Month                               | 18 MIC         | Disc  | 19 MIC  | Disc  | 20 MIC | Disc  | 21 MIC | Disc  | 22 MIC  | Disc  | 23 MIC | Disc  | 24 MIC  | Disc  | 28 MIC | Disc  |
| Feb-06                              | 1015           | -73   | 935     | -35   | 800    | -53   | 735    | -33   | 715     | -26   | 690    | -26   | 660     | -25   | 430    | -54   |
| Mar-06                              | 1020           | -68   | 935     | -35   | 800    | -53   | 760    | -8    | 715     | -26   | 690    | -26   | 660     | -25   | 430    | -54   |
| Apr-06                              | 1020           | -68   | 935     | -35   | 800    | -53   | 760    | -8    | 717     | -24   | 690    | -26   | 660     | -25   | 430    | -54   |
| May-06                              | 1025           | -63   | 935     | -35   | 800    | -53   | 760    | -8    | 717     | -24   | 692    | -24   | 660     | -25   | 430    | -54   |
| Jun-06                              | 1025           | -63   | 937     | -33   | 800    | -53   | 763    | -6    | 717     | -24   | 692    | -24   | 662     | -23   | 431    | -53   |
| Jul-06                              | 1025           | -63   | 937     | -33   | 800    | -53   | 763    | 9     | 717     | -24   | 692    | -24   | 662     | -23   | 431    | -53   |
| Aug-06                              | 1025           | -63   | 937     | -33   | 802    | -51   | 763    | -6    | 720     | -21   | 694    | -22   | 663     | -22   | 431    | -53   |
| Sep-06                              | 1025           | -63   | 937     | -33   | 802    | -51   | 765    | ა-    | 720     | -21   | 694    | -22   | 664     | -21   | 431    | -53   |
| Oct-06                              | 1028           | -60   | 940     | -30   | 802    | -51   | 765    | -3    | 720     | -21   | 694    | -22   | 664     | -21   | 433    | -51   |
| Nov-06                              | 1028           | -60   | 940     | -30   | 804    | -49   | 765    | -3    | 722     | -19   | 694    | -22   | 664     | -21   | 433    | -51   |
| Dec-06                              | 1028           | -60   | 940     | -30   | 804    | -49   | 765    | ა-    | 722     | -19   | 696    | -20   | 664     | -21   | 433    | -51   |
| Jan-07                              | 1028           | -60   | 940     | -30   | 804    | -49   | 772    | +4    | 722     | -19   | 696    | -20   | 664     | -21   | 433    | -51   |
| Feb-07                              | 1027           | -61   | 939     | -31   | 803    | -50   | 771    | +3    | 721     | -20   | 699    | -17   | 663     | -22   | 432    | -52   |
| Mar-07                              | 1026           | -62   | 938     | -32   | 802    | -51   | 770    | +2    | 720     | -21   | 698    | -18   | 662     | -23   | 433    | -51   |
| Apr-07                              | 1025           | -63   | 937     | -33   | 802    | -51   | 772    | +4    | 719     | -22   | 699    | -17   | 661     | -24   | 432    | -52   |

Table 4: Commonwealth Bank of Australia - Wool Futures

|        | CBA Wool Futures Quotes                                                                                                                                                                                                                                                                                                                                                                                                                                                                                                                                                                                                                                                                                                                                                                                                                                                                                                                                                                                                                                                                                                                                                                                                                                                                                                                                                                                                                                                                                                                                                                                                                                                                                                                                                                                                                                                                                                                                                                                                                                                                                                      |      |        |      |        |      |        |      |        |      |        |      |        |      |        |      |        |      |
|--------|------------------------------------------------------------------------------------------------------------------------------------------------------------------------------------------------------------------------------------------------------------------------------------------------------------------------------------------------------------------------------------------------------------------------------------------------------------------------------------------------------------------------------------------------------------------------------------------------------------------------------------------------------------------------------------------------------------------------------------------------------------------------------------------------------------------------------------------------------------------------------------------------------------------------------------------------------------------------------------------------------------------------------------------------------------------------------------------------------------------------------------------------------------------------------------------------------------------------------------------------------------------------------------------------------------------------------------------------------------------------------------------------------------------------------------------------------------------------------------------------------------------------------------------------------------------------------------------------------------------------------------------------------------------------------------------------------------------------------------------------------------------------------------------------------------------------------------------------------------------------------------------------------------------------------------------------------------------------------------------------------------------------------------------------------------------------------------------------------------------------------|------|--------|------|--------|------|--------|------|--------|------|--------|------|--------|------|--------|------|--------|------|
|        | 24-Feb-2006                                                                                                                                                                                                                                                                                                                                                                                                                                                                                                                                                                                                                                                                                                                                                                                                                                                                                                                                                                                                                                                                                                                                                                                                                                                                                                                                                                                                                                                                                                                                                                                                                                                                                                                                                                                                                                                                                                                                                                                                                                                                                                                  |      |        |      |        |      |        |      |        |      |        |      |        |      |        |      |        |      |
|        | Prem/   Prem |      |        |      |        |      |        |      |        |      |        |      |        |      |        |      |        |      |
| Month  | 18 MIC                                                                                                                                                                                                                                                                                                                                                                                                                                                                                                                                                                                                                                                                                                                                                                                                                                                                                                                                                                                                                                                                                                                                                                                                                                                                                                                                                                                                                                                                                                                                                                                                                                                                                                                                                                                                                                                                                                                                                                                                                                                                                                                       | Disc | 19 MIC | Disc | 20 MIC | Disc | 21 MIC | Disc | 22 MIC | Disc | 23 MIC | Disc | 24 MIC | Disc | 25 MIC | Disc | 28 MIC | Disc |
| Feb-06 | 1060                                                                                                                                                                                                                                                                                                                                                                                                                                                                                                                                                                                                                                                                                                                                                                                                                                                                                                                                                                                                                                                                                                                                                                                                                                                                                                                                                                                                                                                                                                                                                                                                                                                                                                                                                                                                                                                                                                                                                                                                                                                                                                                         | -28  | 973    | +3   | 845    | -8   | 780    | +12  | 730    | -11  | 700    | -16  | 665    | -20  | 583    | -17  | 475    | -9   |
| Mar-06 | 1065                                                                                                                                                                                                                                                                                                                                                                                                                                                                                                                                                                                                                                                                                                                                                                                                                                                                                                                                                                                                                                                                                                                                                                                                                                                                                                                                                                                                                                                                                                                                                                                                                                                                                                                                                                                                                                                                                                                                                                                                                                                                                                                         | -23  | 978    | +8   | 845    | -8   | 790    | +22  | 730    | -11  | 700    | -16  | 665    | -20  | 583    | -17  | 470    | -14  |
| Apr-06 | 1070                                                                                                                                                                                                                                                                                                                                                                                                                                                                                                                                                                                                                                                                                                                                                                                                                                                                                                                                                                                                                                                                                                                                                                                                                                                                                                                                                                                                                                                                                                                                                                                                                                                                                                                                                                                                                                                                                                                                                                                                                                                                                                                         | -18  | 985    | +15  | 846    | -7   | 800    | +32  | 731    | -10  | 700    | -16  | 665    | -20  | 583    | -17  | 466    | -18  |
| May-06 | 1080                                                                                                                                                                                                                                                                                                                                                                                                                                                                                                                                                                                                                                                                                                                                                                                                                                                                                                                                                                                                                                                                                                                                                                                                                                                                                                                                                                                                                                                                                                                                                                                                                                                                                                                                                                                                                                                                                                                                                                                                                                                                                                                         | -8   | 990    | +20  | 847    | -6   | 805    | +37  | 732    | -9   | 699    | -17  | 665    | -20  | 583    | -17  | 456    | -28  |
| Jun-06 | 1085                                                                                                                                                                                                                                                                                                                                                                                                                                                                                                                                                                                                                                                                                                                                                                                                                                                                                                                                                                                                                                                                                                                                                                                                                                                                                                                                                                                                                                                                                                                                                                                                                                                                                                                                                                                                                                                                                                                                                                                                                                                                                                                         | -3   | 992    | +22  | 847    | -6   | 810    | +42  | 732    | -9   | 696    | -20  | 665    | -20  | 583    | -17  | 456    | -28  |
| Jul-06 | 1090                                                                                                                                                                                                                                                                                                                                                                                                                                                                                                                                                                                                                                                                                                                                                                                                                                                                                                                                                                                                                                                                                                                                                                                                                                                                                                                                                                                                                                                                                                                                                                                                                                                                                                                                                                                                                                                                                                                                                                                                                                                                                                                         | +2   | 993    | +23  | 849    | -4   | 810    | +42  | 733    | -8   | 693    | -23  | 663    | -22  | 583    | -17  | 456    | -28  |
| Aug-06 | 1095                                                                                                                                                                                                                                                                                                                                                                                                                                                                                                                                                                                                                                                                                                                                                                                                                                                                                                                                                                                                                                                                                                                                                                                                                                                                                                                                                                                                                                                                                                                                                                                                                                                                                                                                                                                                                                                                                                                                                                                                                                                                                                                         | +7   | 995    | +25  | 850    | -3   | 815    | +47  | 734    | -7   | 687    | -29  | 655    | -30  | 583    | -17  | 456    | -28  |
| Sep-06 | 1105                                                                                                                                                                                                                                                                                                                                                                                                                                                                                                                                                                                                                                                                                                                                                                                                                                                                                                                                                                                                                                                                                                                                                                                                                                                                                                                                                                                                                                                                                                                                                                                                                                                                                                                                                                                                                                                                                                                                                                                                                                                                                                                         | +17  | 996    | +26  | 853    | 0    | 820    | +52  | 734    | -7   | 678    | -38  | 652    | -33  | 583    | -17  | 456    | -28  |
| Oct-06 | 1115                                                                                                                                                                                                                                                                                                                                                                                                                                                                                                                                                                                                                                                                                                                                                                                                                                                                                                                                                                                                                                                                                                                                                                                                                                                                                                                                                                                                                                                                                                                                                                                                                                                                                                                                                                                                                                                                                                                                                                                                                                                                                                                         | +27  | 998    | +28  | 855    | +2   | 820    | +52  | 734    | -7   | 673    | -43  | 652    | -33  | 583    | -17  | 450    | -34  |
| Nov-06 | 1120                                                                                                                                                                                                                                                                                                                                                                                                                                                                                                                                                                                                                                                                                                                                                                                                                                                                                                                                                                                                                                                                                                                                                                                                                                                                                                                                                                                                                                                                                                                                                                                                                                                                                                                                                                                                                                                                                                                                                                                                                                                                                                                         | +32  | 1000   | +30  | 856    | +3   | 820    | +52  | 735    | -6   | 668    | -48  | 652    | -33  | 583    | -17  | 450    | -34  |
| Dec-06 | 1125                                                                                                                                                                                                                                                                                                                                                                                                                                                                                                                                                                                                                                                                                                                                                                                                                                                                                                                                                                                                                                                                                                                                                                                                                                                                                                                                                                                                                                                                                                                                                                                                                                                                                                                                                                                                                                                                                                                                                                                                                                                                                                                         | +37  | 1003   | +33  | 859    | +6   | 825    | +57  | 735    | -6   | 665    | -51  | 652    | -33  | 573    | -27  | 450    | -34  |
| Jan-07 | 1130                                                                                                                                                                                                                                                                                                                                                                                                                                                                                                                                                                                                                                                                                                                                                                                                                                                                                                                                                                                                                                                                                                                                                                                                                                                                                                                                                                                                                                                                                                                                                                                                                                                                                                                                                                                                                                                                                                                                                                                                                                                                                                                         | +42  | 1005   | +35  | 863    | +10  | 825    | +57  | 736    | -5   | 663    | -53  | 652    | -33  | 568    | -32  | 450    | -34  |
| Feb-07 | 1135                                                                                                                                                                                                                                                                                                                                                                                                                                                                                                                                                                                                                                                                                                                                                                                                                                                                                                                                                                                                                                                                                                                                                                                                                                                                                                                                                                                                                                                                                                                                                                                                                                                                                                                                                                                                                                                                                                                                                                                                                                                                                                                         | +47  | 1008   | +38  | 864    | +11  | 825    | +57  | 737    | -4   | 660    | -56  | 652    | -33  | 568    | -32  | 443    | -41  |
| Mar-07 | 1140                                                                                                                                                                                                                                                                                                                                                                                                                                                                                                                                                                                                                                                                                                                                                                                                                                                                                                                                                                                                                                                                                                                                                                                                                                                                                                                                                                                                                                                                                                                                                                                                                                                                                                                                                                                                                                                                                                                                                                                                                                                                                                                         | +52  | 1010   | +40  | 866    | +13  | 825    | +57  | 737    | -4   | 655    | -61  | 652    | -33  | 565    | -35  | 437    | -47  |
| Apr-07 | 1145                                                                                                                                                                                                                                                                                                                                                                                                                                                                                                                                                                                                                                                                                                                                                                                                                                                                                                                                                                                                                                                                                                                                                                                                                                                                                                                                                                                                                                                                                                                                                                                                                                                                                                                                                                                                                                                                                                                                                                                                                                                                                                                         | +57  | 1010   | +40  | 868    | +15  | 830    | +62  | 739    | -2   | 655    | -61  | 652    | -33  | 565    | -35  | 437    | -47  |

Table 5: Sydney Futures Exchange - Wool Futures Prices

| Table  | Table 3. Sydney I didles Exchange - Wool |               |        |               |        |               |  |  |  |  |  |  |  |
|--------|------------------------------------------|---------------|--------|---------------|--------|---------------|--|--|--|--|--|--|--|
|        | SFE FUTURES PRICES 24-Feb-06             |               |        |               |        |               |  |  |  |  |  |  |  |
| Month  | 19 MIC                                   | Prem/<br>Disc | 21 MIC | Prem/<br>Disc | 23 MIC | Prem/<br>Disc |  |  |  |  |  |  |  |
| Apr-06 | 1005                                     | +35           | 832    | +64           | 700    | -16           |  |  |  |  |  |  |  |
| Jun-06 | 1009                                     | +39           | 842    | +74           | 697    | -19           |  |  |  |  |  |  |  |
| Aug-06 | 1020                                     | +50           | 844    | +76           | 697    | -19           |  |  |  |  |  |  |  |
| Oct-06 | 1023                                     | +53           | 849    | +81           | 675    | -41           |  |  |  |  |  |  |  |
| Nov-06 | 1028                                     | +58           | 852    | +84           | 675    | -41           |  |  |  |  |  |  |  |
| Jan-07 | 1036                                     | +66           | 861    | +93           | 668    | -48           |  |  |  |  |  |  |  |
| Mar-07 | 1055                                     | +85           | 861    | +93           | 668    | -48           |  |  |  |  |  |  |  |
| May-07 | 1039                                     | +69           | 861    | +93           | 668    | -48           |  |  |  |  |  |  |  |
| Jul-07 | 1039                                     | +69           | 861    | +93           | 668    | -48           |  |  |  |  |  |  |  |